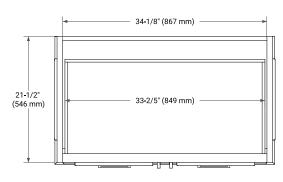

### **BASE CABINET DIMENSIONS**

36" W x 21.5" D x 34.5" H



# **FEATURES**

- Solid wood frame & plywood panels
- Dovetail drawers and joints
- Soft closing doors & drawers

# **HARDWARE FINISHES\***



\*Hardware comes preinstalled with the illustrated option. Other finishes are available on our online store if you prefer a different one.

# **AVAILABLE COLORS**



#### **FRONT VIEW**



#### SIDE VIEW



# **PLAN VIEW**







### **OVERALL DIMENSIONS**

36.25" W x 22" D x 0.75" H

# **COUNTERTOP OPTIONS**



Carrara Marble

# **FEATURES**

- Solid countertop with mitered edges & seams
- Undermount white rectangular sink
- Pre-drilled for 8" widespread faucet

### **INCLUDED**

- Countertop
- Matching Backsplash
- Rectangle Sink

### COUNTERTOP PLAN VIEW



### **EDGE SIDE VIEW**