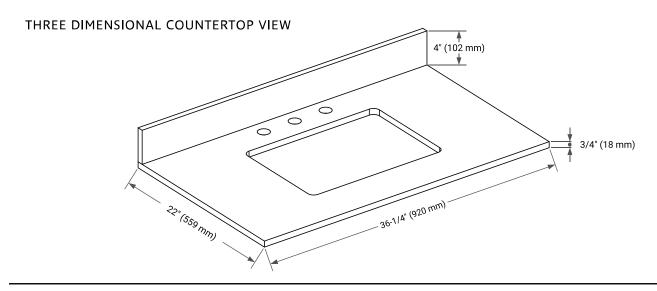

### **OVERALL DIMENSIONS**

36.25" W x 22" D x 0.75" H

# **FEATURES**

- Solid countertop with mitered edges & seams
- Undermount white rectangular sink
- Pre-drilled for 8" widespread faucet

### **INCLUDED**

- Countertop
- Matching Backsplash
- Rectangle Sink

### COUNTERTOP PLAN VIEW