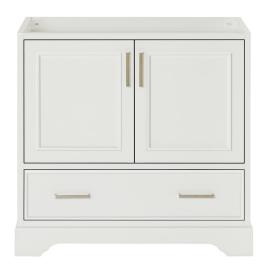

### **BASE CABINET DIMENSIONS**

36" W x 21.5" D x 34.5" H

# **FEATURES**

- Solid wood frame & plywood panels
- Dovetail drawers and joints
- Soft closing doors & drawers