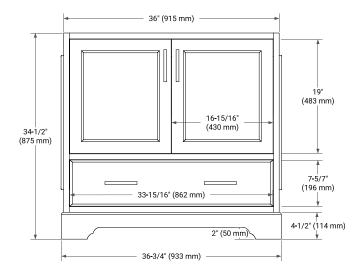

### **BASE CABINET DIMENSIONS**

36" W x 21.5" D x 34.5" H

#### **FRONT VIEW**

#### SIDE VIEW

# **PLAN VIEW**