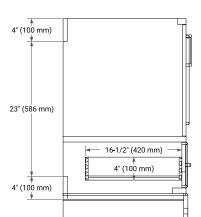

### **BASE CABINET DIMENSIONS**

36" W x 21.5" D x 34.5" H



# **FEATURES**

- Solid wood frame & plywood panels
- Dovetail drawers and joints
- Soft closing doors & drawers

# **HARDWARE FINISHES\***



\*Hardware comes preinstalled with the illustrated option. Other finishes are available on our online store if you prefer a different one.

# **AVAILABLE COLORS**



#### **FRONT VIEW**



#### SIDE VIEW



# **PLAN VIEW**







### **OVERALL DIMENSIONS**

36.25" W x 22" D x 0.75" H

# **COUNTERTOP OPTIONS**



Carrara Marble

# **FEATURES**

- Solid countertop with mitered edges & seams
- Undermount white rectangular sink
- Pre-drilled for 8" widespread faucet

### **INCLUDED**

- Countertop
- Matching Backsplash
- Rectangle Sink

### COUNTERTOP PLAN VIEW



### **EDGE SIDE VIEW**