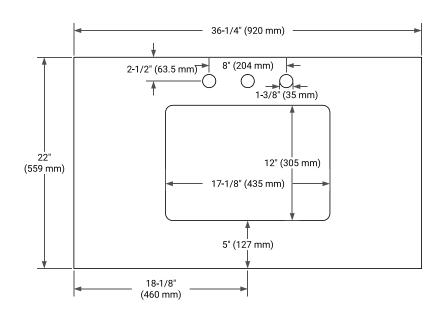

### **OVERALL DIMENSIONS**

36.25" W x 22" D x 0.75" H

### COUNTERTOP PLAN VIEW