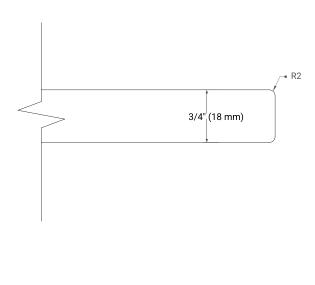

### **BASE CABINET DIMENSIONS**

36" W x 21.5" D x 34.5" H



# **FEATURES**

- Solid wood frame & plywood panels
- Dovetail drawers and joints
- Soft closing doors & drawers

# **HARDWARE FINISHES\***



\*Hardware comes preinstalled with the illustrated option. Other finishes are available on our online store if you prefer a different one.

# **AVAILABLE COLORS**



#### **FRONT VIEW**



#### SIDE VIEW



# **PLAN VIEW**







### **OVERALL DIMENSIONS**

36.25" W x 22" D x 0.75" H

# **COUNTERTOP OPTIONS**



Carrara Marble

# **FEATURES**

- Solid countertop with mitered edges & seams
- Undermount white rectangular sink
- Pre-drilled for 8" widespread faucet

### **INCLUDED**

- Countertop
- Matching Backsplash
- Rectangle Sink

### COUNTERTOP PLAN VIEW



### **EDGE SIDE VIEW**