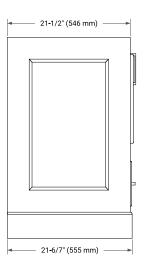

### **BASE CABINET DIMENSIONS**

36" W x 21.5" D x 34.5" H



# **FEATURES**

- Solid wood frame & plywood panels
- Dovetail drawers and joints
- Soft closing doors & drawers

# **HARDWARE FINISHES\***



\*Hardware comes preinstalled with the illustrated option. Other finishes are available on our online store if you prefer a different one.

# **AVAILABLE COLORS**



#### **FRONT VIEW**



#### SIDE VIEW



# **PLAN VIEW**







### **OVERALL DIMENSIONS**

36.25" W x 22" D x 0.75" H

# **COUNTERTOP OPTIONS**



Carrara Marble

# **FEATURES**

- Solid countertop with mitered edges & seams
- Undermount white rectangular sink
- Pre-drilled for 8" widespread faucet

### **INCLUDED**

- Countertop
- Matching Backsplash
- Rectangle Sink

### COUNTERTOP PLAN VIEW



### **EDGE SIDE VIEW**