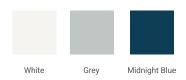

# M030S



### **BASE CABINET DIMENSIONS**

30" W x 21.5" D x 34.5" H

# **FEATURES**

- Solid wood frame & plywood panels
- Dovetail drawers and joints
- Soft closing doors & drawers

# HARDWARE FINISHES



### **AVAILABLE COLORS**



#### **FRONT VIEW**



#### **PLAN VIEW**



#### SIDE VIEW







### **OVERALL DIMENSIONS**

30.5" W x 22" D x 1.5" H

### **COUNTERTOP OPTIONS**







White Quartz WQ-305S-OVL-CT

# **FEATURES**

- Solid countertop with mitered edges & seams
- Undermount white oval sink
- Pre-drilled for 8" widespread faucet

#### **FEATURES**

- Countertop
- Matching Backsplash
- Oval Sink

#### **COUNTERTOP PLAN VIEW**



#### **EDGE SIDE VIEW**



### THREE DIMENSIONAL COUNTERTOP VIEW