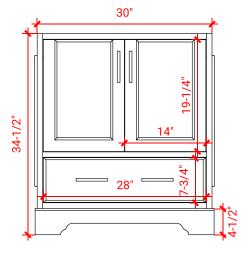

### **BASE CABINET DIMENSIONS**

30" W x 21.5" D x 34.5" H

#### **FRONT VIEW**

#### **PLAN VIEW**