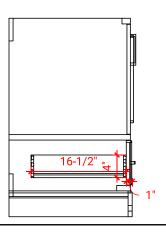

# M030S



### **BASE CABINET DIMENSIONS**

30" W x 21.5" D x 34.5" H

# **FEATURES**

- Solid wood frame & plywood panels
- Dovetail drawers and joints
- Soft closing doors & drawers

# HARDWARE FINISHES



### **AVAILABLE COLORS**



#### **FRONT VIEW**



#### **PLAN VIEW**



#### SIDE VIEW







### **OVERALL DIMENSIONS**

30.5" W x 22" D x 1.5" H

### **COUNTERTOP OPTIONS**







White Quartz WQ-305S-OVL-CT

# **FEATURES**

- Solid countertop with mitered edges & seams
- Undermount white oval sink
- Pre-drilled for 8" widespread faucet

#### **FEATURES**

- Countertop
- Matching Backsplash
- Oval Sink

#### **COUNTERTOP PLAN VIEW**



#### **EDGE SIDE VIEW**



### THREE DIMENSIONAL COUNTERTOP VIEW