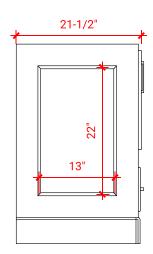

# M030S



### **BASE CABINET DIMENSIONS**

30" W x 21.5" D x 34.5" H

# **FEATURES**

- Solid wood frame & plywood panels
- Dovetail drawers and joints
- Soft closing doors & drawers

# HARDWARE FINISHES



### **AVAILABLE COLORS**



#### **FRONT VIEW**



#### **PLAN VIEW**



#### SIDE VIEW







### **OVERALL DIMENSIONS**

30.5" W x 22" D x 1.5" H

### **COUNTERTOP OPTIONS**







White Quartz WQ-305S-OVL-CT

# **FEATURES**

- Solid countertop with mitered edges & seams
- Undermount white oval sink
- Pre-drilled for 8" widespread faucet

#### **FEATURES**

- Countertop
- Matching Backsplash
- Oval Sink

#### **COUNTERTOP PLAN VIEW**



#### **EDGE SIDE VIEW**



### THREE DIMENSIONAL COUNTERTOP VIEW