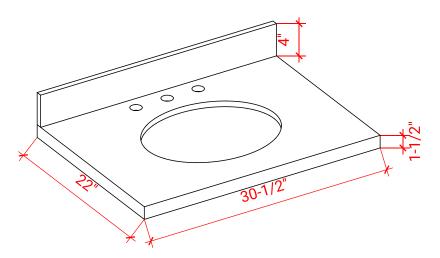

### THREE DIMENSIONAL COUNTERTOP VIEW

### **OVERALL DIMENSIONS**

30.5" W x 22" D x 1.5" H

### **COUNTERTOP OPTIONS**

White Quartz WQ-305S-OVL-CT