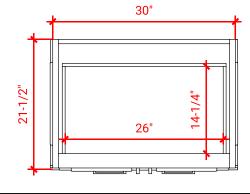

# M030S



### **BASE CABINET DIMENSIONS**

30" W x 21.5" D x 34.5" H

# **FEATURES**

- Solid wood frame & plywood panels
- Dovetail drawers and joints
- Soft closing doors & drawers

# HARDWARE FINISHES



### **AVAILABLE COLORS**



#### **FRONT VIEW**



#### **PLAN VIEW**



#### SIDE VIEW







### **OVERALL DIMENSIONS**

30.5" W x 22" D x 1.5" H

### **COUNTERTOP OPTIONS**







White Quartz WQ-305S-OVL-CT

# **FEATURES**

- Solid countertop with mitered edges & seams
- Undermount white oval sink
- Pre-drilled for 8" widespread faucet

#### **FEATURES**

- Countertop
- Matching Backsplash
- Oval Sink

#### **COUNTERTOP PLAN VIEW**



#### **EDGE SIDE VIEW**



### THREE DIMENSIONAL COUNTERTOP VIEW