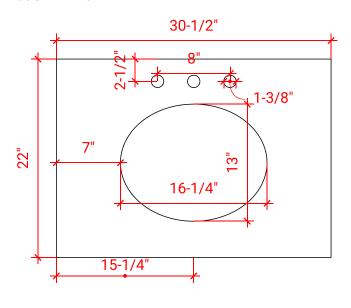

#### **COUNTERTOP PLAN VIEW**

### **OVERALL DIMENSIONS**

30.5" W x 22" D x 1.5" H

### **COUNTERTOP OPTIONS**

White Quartz WQ-305S-OVL-CT