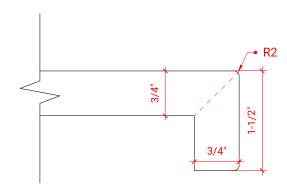

# M030S



### **BASE CABINET DIMENSIONS**

30" W x 21.5" D x 34.5" H

# **FEATURES**

- Solid wood frame & plywood panels
- Dovetail drawers and joints
- Soft closing doors & drawers

# HARDWARE FINISHES



### **AVAILABLE COLORS**



#### **FRONT VIEW**



#### **PLAN VIEW**



#### SIDE VIEW







### **OVERALL DIMENSIONS**

30.5" W x 22" D x 1.5" H

### **COUNTERTOP OPTIONS**







White Quartz WQ-305S-OVL-CT

# **FEATURES**

- Solid countertop with mitered edges & seams
- Undermount white oval sink
- Pre-drilled for 8" widespread faucet

#### **FEATURES**

- Countertop
- Matching Backsplash
- Oval Sink

#### **COUNTERTOP PLAN VIEW**



#### **EDGE SIDE VIEW**



### THREE DIMENSIONAL COUNTERTOP VIEW