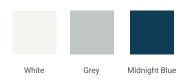

# M030S



### **BASE CABINET DIMENSIONS**

30" W x 21.5" D x 34.5" H

# **FEATURES**

- Solid wood frame & plywood panels
- Dovetail drawers and joints
- Soft closing doors & drawers

# HARDWARE FINISHES



### **AVAILABLE COLORS**



#### **FRONT VIEW**



#### **PLAN VIEW**



#### SIDE VIEW







### **OVERALL DIMENSIONS**

30.5" W x 22" D x 1.5" H

### **COUNTERTOP OPTIONS**







White Quartz WO-305S-REC-CT

### **FEATURES**

- Solid countertop with mitered edges & seams
- Undermount white rectangular sink
- Pre-drilled for 8" widespread faucet

#### **FEATURES**

- Countertop
- Matching Backsplash
- Rectangle Sink

#### **COUNTERTOP PLAN VIEW**



#### **EDGE SIDE VIEW**



### THREE DIMENSIONAL COUNTERTOP VIEW