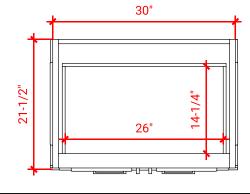

# M030S



### **BASE CABINET DIMENSIONS**

30" W x 21.5" D x 34.5" H

# **FEATURES**

- Solid wood frame & plywood panels
- Dovetail drawers and joints
- Soft closing doors & drawers

# HARDWARE FINISHES



### **AVAILABLE COLORS**



#### **FRONT VIEW**



#### **PLAN VIEW**



#### SIDE VIEW







### **OVERALL DIMENSIONS**

30.5" W x 22" D x 1.5" H

### **COUNTERTOP OPTIONS**







White Quartz WO-305S-REC-CT

### **FEATURES**

- Solid countertop with mitered edges & seams
- Undermount white rectangular sink
- Pre-drilled for 8" widespread faucet

#### **FEATURES**

- Countertop
- Matching Backsplash
- Rectangle Sink

#### **COUNTERTOP PLAN VIEW**



#### **EDGE SIDE VIEW**



### THREE DIMENSIONAL COUNTERTOP VIEW