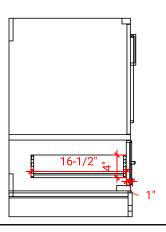

# M030S



### **BASE CABINET DIMENSIONS**

30" W x 21.5" D x 34.5" H

# **FEATURES**

- Solid wood frame & plywood panels
- Dovetail drawers and joints
- Soft closing doors & drawers

# HARDWARE FINISHES



### **AVAILABLE COLORS**



#### **FRONT VIEW**



#### **PLAN VIEW**



#### SIDE VIEW







### **OVERALL DIMENSIONS**

30.5" W x 22" D x 1.5" H

### **COUNTERTOP OPTIONS**







White Quartz WO-305S-REC-CT

### **FEATURES**

- Solid countertop with mitered edges & seams
- Undermount white rectangular sink
- Pre-drilled for 8" widespread faucet

#### **FEATURES**

- Countertop
- Matching Backsplash
- Rectangle Sink

#### **COUNTERTOP PLAN VIEW**



#### **EDGE SIDE VIEW**



### THREE DIMENSIONAL COUNTERTOP VIEW