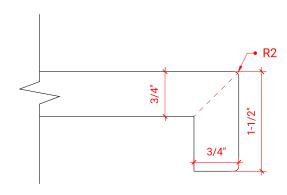

# M030S



### **BASE CABINET DIMENSIONS**

30" W x 21.5" D x 34.5" H

# **FEATURES**

- Solid wood frame & plywood panels
- Dovetail drawers and joints
- Soft closing doors & drawers

# HARDWARE FINISHES



### **AVAILABLE COLORS**



#### **FRONT VIEW**



#### **PLAN VIEW**



#### SIDE VIEW







### **OVERALL DIMENSIONS**

30.5" W x 22" D x 1.5" H

### **COUNTERTOP OPTIONS**







White Quartz WO-305S-REC-CT

### **FEATURES**

- Solid countertop with mitered edges & seams
- Undermount white rectangular sink
- Pre-drilled for 8" widespread faucet

#### **FEATURES**

- Countertop
- Matching Backsplash
- Rectangle Sink

#### **COUNTERTOP PLAN VIEW**



#### **EDGE SIDE VIEW**



### THREE DIMENSIONAL COUNTERTOP VIEW