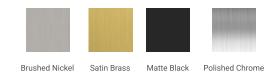

# M030S



### **BASE CABINET DIMENSIONS**

30" W x 21.5" D x 34.5" H

# **FEATURES**

- Solid wood frame & plywood panels
- Dovetail drawers and joints
- Soft closing doors & drawers

# HARDWARE FINISHES



### **AVAILABLE COLORS**



#### **FRONT VIEW**



#### **PLAN VIEW**



#### SIDE VIEW







### **OVERALL DIMENSIONS**

30.5" W x 22" D x 1.5" H

### **COUNTERTOP OPTIONS**







White Quartz WO-305S-REC-CT

### **FEATURES**

- Solid countertop with mitered edges & seams
- Undermount white rectangular sink
- Pre-drilled for 8" widespread faucet

#### **FEATURES**

- Countertop
- Matching Backsplash
- Rectangle Sink

#### **COUNTERTOP PLAN VIEW**



#### **EDGE SIDE VIEW**



### THREE DIMENSIONAL COUNTERTOP VIEW