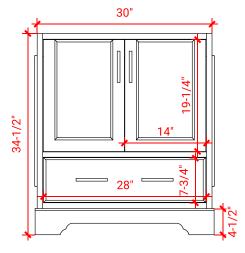

# M030S



### **BASE CABINET DIMENSIONS**

30" W x 21.5" D x 34.5" H

# **FEATURES**

- Solid wood frame & plywood panels
- Dovetail drawers and joints
- Soft closing doors & drawers

# HARDWARE FINISHES



### **AVAILABLE COLORS**



#### **FRONT VIEW**



#### **PLAN VIEW**



#### SIDE VIEW







### **OVERALL DIMENSIONS**

30.5" W x 22" D x 1.5" H

### **COUNTERTOP OPTIONS**







White Quartz WO-305S-REC-CT

### **FEATURES**

- Solid countertop with mitered edges & seams
- Undermount white rectangular sink
- Pre-drilled for 8" widespread faucet

#### **FEATURES**

- Countertop
- Matching Backsplash
- Rectangle Sink

#### **COUNTERTOP PLAN VIEW**



#### **EDGE SIDE VIEW**



### THREE DIMENSIONAL COUNTERTOP VIEW