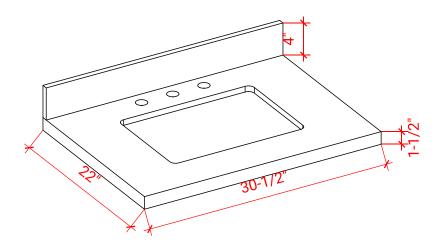

### THREE DIMENSIONAL COUNTERTOP VIEW

### **OVERALL DIMENSIONS**

30.5" W x 22" D x 1.5" H

### **COUNTERTOP OPTIONS**

White Quartz WO-305S-REC-CT

### **FEATURES**

- Solid countertop with mitered edges & seams
- Undermount white rectangular sink
- Pre-drilled for 8" widespread faucet