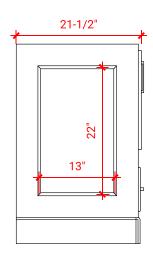

# M030S



### **BASE CABINET DIMENSIONS**

30" W x 21.5" D x 34.5" H

# **FEATURES**

- Solid wood frame & plywood panels
- Dovetail drawers and joints
- Soft closing doors & drawers

# HARDWARE FINISHES



### **AVAILABLE COLORS**



#### **FRONT VIEW**



#### **PLAN VIEW**



#### SIDE VIEW







### **OVERALL DIMENSIONS**

30.5" W x 22" D x 1.5" H

### **COUNTERTOP OPTIONS**







White Quartz WO-305S-REC-CT

### **FEATURES**

- Solid countertop with mitered edges & seams
- Undermount white rectangular sink
- Pre-drilled for 8" widespread faucet

#### **FEATURES**

- Countertop
- Matching Backsplash
- Rectangle Sink

#### **COUNTERTOP PLAN VIEW**



#### **EDGE SIDE VIEW**



### THREE DIMENSIONAL COUNTERTOP VIEW