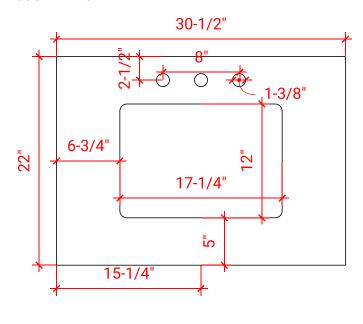

#### **PLAN VIEW**

### **OVERALL DIMENSIONS**

30.5" W x 22" D x 1.5" H

### **COUNTERTOP OPTIONS**

White Quartz WO-305S-REC-CT

### **FEATURES**

- Solid countertop with mitered edges & seams
- Undermount white rectangular sink
- Pre-drilled for 8" widespread faucet