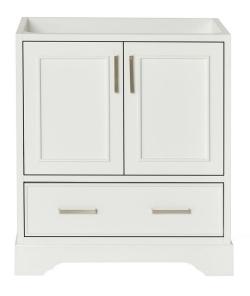

# M030S

### **BASE CABINET DIMENSIONS**

30" W x 21.5" D x 34.5" H

# **FEATURES**

- Solid wood frame & plywood panels
- Dovetail drawers and joints
- Soft closing doors & drawers