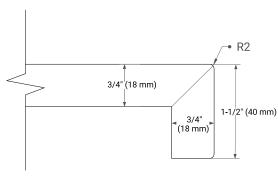

ABINET DIMENSIONS**

66" W x 21.5" D x 34.5" H



## **FEATURES**

- · Solid wood frame & plywood panels
- · Dovetail drawers and joints
- Soft closing doors & drawers

#### **HARDWARE FINISHES\***



Hardware comes preinstalled with the illustrated option.

Other finishes are available on our online store if you prefer a different one.

## **AVAILABLE COLORS**



#### FRONT VIEW



#### SIDE VIEW



#### **PLAN VIEW**







## **OVERALL DIMENSIONS**

67" W x 22" D x 1.5" H

# **COUNTERTOP OPTIONS**





Carrara Marble

White Quartz

## **FEATURES**

- Solid countertop with mitered edges & seams
- Undermount white rectangular sink
- Pre-drilled for 8" widespread faucet

## **INCLUDED**

- Countertop
- Matching Backsplash
- Rectangle Sink

## COUNTERTOP PLAN VIEW

## **EDGE SIDE VIEW**





## THREE DIMENSIONAL COUNTERTOP VIEW