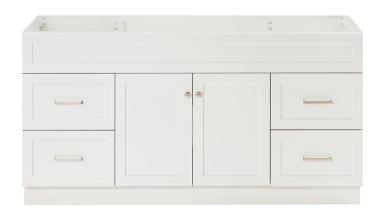

## **BASE CABINET DIMENSIONS**

66" W x 21.5" D x 34.5" H

## **FEATURES**

- · Solid wood frame & plywood panels
- · Dovetail drawers and joints
- Soft closing doors & drawers