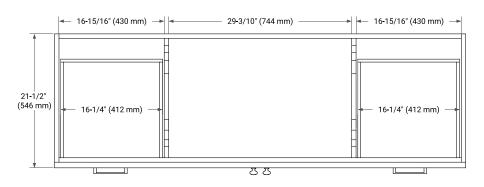

## **BASE CABINET DIMENSIONS**

66" W x 21.5" D x 34.5" H

#### FRONT VIEW

#### **PLAN VIEW**