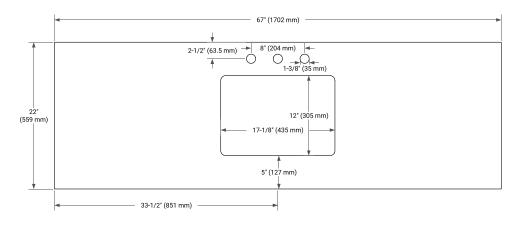

## **OVERALL DIMENSIONS**

67" W x 22" D x 1.5" H

## **FEATURES**

- Solid countertop with mitered edges & seams
- Undermount white rectangular sink
- Pre-drilled for 8" widespread faucet

## COUNTERTOP PLAN VIEW