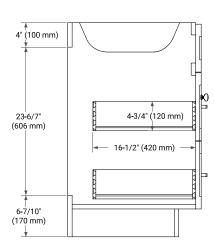

## **BASE CABINET DIMENSIONS**

66" W x 21.5" D x 34.5" H



## **FEATURES**

- · Solid wood frame & plywood panels
- · Dovetail drawers and joints
- Soft closing doors & drawers

#### **HARDWARE FINISHES\***



Hardware comes preinstalled with the illustrated option.

Other finishes are available on our online store if you prefer a different one.

## **AVAILABLE COLORS**



#### FRONT VIEW



#### SIDE VIEW



#### **PLAN VIEW**







## **OVERALL DIMENSIONS**

67" W x 22" D x 1.5" H

# **COUNTERTOP OPTIONS**





Carrara Marble

White Quartz

## **FEATURES**

- Solid countertop with mitered edges & seams
- Undermount white rectangular sink
- Pre-drilled for 8" widespread faucet

## **INCLUDED**

- Countertop
- Matching Backsplash
- Rectangle Sink

## COUNTERTOP PLAN VIEW

## **EDGE SIDE VIEW**





## THREE DIMENSIONAL COUNTERTOP VIEW