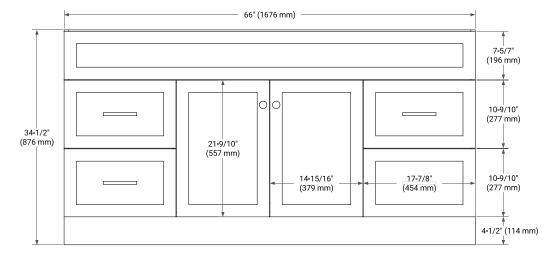

## **BASE CABINET DIMENSIONS**

66" W x 21.5" D x 34.5" H

#### FRONT VIEW

#### **PLAN VIEW**