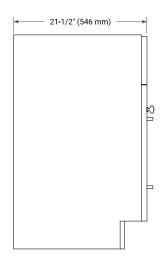

## **BASE CABINET DIMENSIONS**

66" W x 21.5" D x 34.5" H



## **FEATURES**

- · Solid wood frame & plywood panels
- · Dovetail drawers and joints
- Soft closing doors & drawers

#### **HARDWARE FINISHES\***



Hardware comes preinstalled with the illustrated option.

Other finishes are available on our online store if you prefer a different one.

## **AVAILABLE COLORS**



#### FRONT VIEW



#### SIDE VIEW



#### **PLAN VIEW**







## **OVERALL DIMENSIONS**

67" W x 22" D x 1.5" H

# **COUNTERTOP OPTIONS**





Carrara Marble

White Quartz

## **FEATURES**

- Solid countertop with mitered edges & seams
- Undermount white rectangular sink
- Pre-drilled for 8" widespread faucet

## **INCLUDED**

- Countertop
- Matching Backsplash
- Rectangle Sink

## COUNTERTOP PLAN VIEW

## **EDGE SIDE VIEW**





## THREE DIMENSIONAL COUNTERTOP VIEW