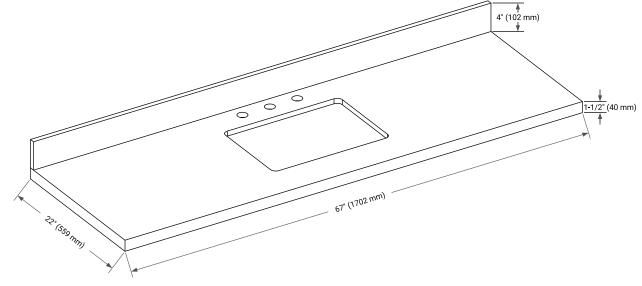

## **OVERALL DIMENSIONS**

67" W x 22" D x 1.5" H

## THREE DIMENSIONAL COUNTERTOP VIEW