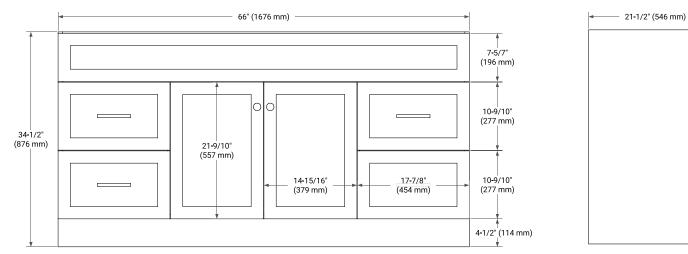

### BASE CABINET DIMENSIONS

66" W x 21.5" D x 34.5" H

FRONT VIEW

PLAN VIEW

21-1/2" (546 mm) 🗕 16-15/16" (430 mm) 🔶

16-1/4" (412 mm)