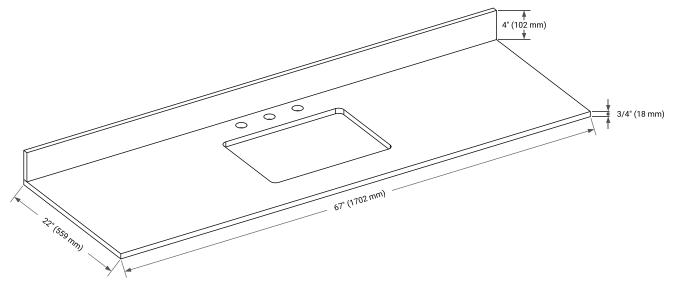

## OVERALL DIMENSIONS

67" W x 22" D x 0.75" H

#### THREE DIMENSIONAL COUNTERTOP VIEW