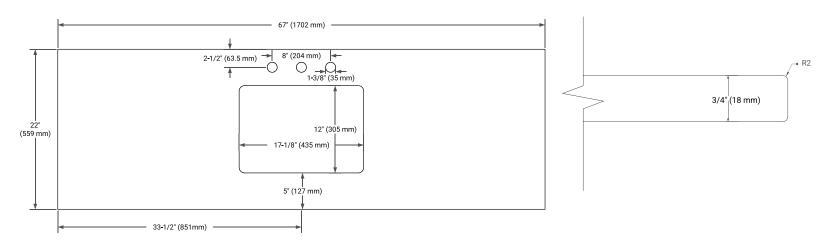

## OVERALL DIMENSIONS

67" W x 22" D x 0.75" H

#### COUNTERTOP PLAN VIEW

#### EDGE SIDE VIEW