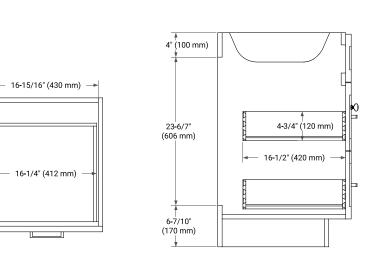

# SIDE VIEW

29-3/10" (744 mm)

## OVERALL DIMENSIONS

67" W x 22" D x 0.75" H

#### COUNTERTOP PLAN VIEW

#### EDGE SIDE VIEW