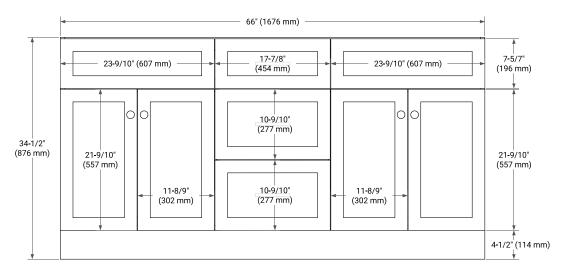

## **BASE CABINET DIMENSIONS**

66" W x 21.5" D x 34.5" H

#### FRONT VIEW

#### **PLAN VIEW**