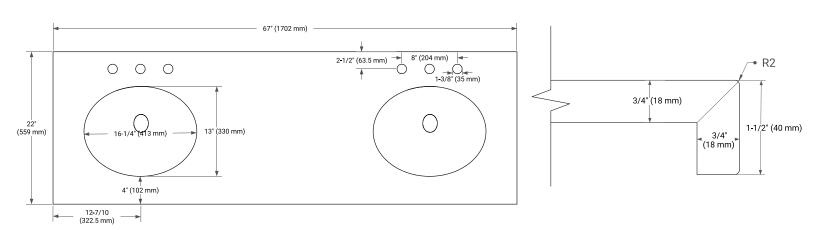

## **OVERALL DIMENSIONS**

67" W x 22" D x 1.5" H

## **FEATURES**

- Solid countertop with mitered edges & seams
- Undermount white oval sink
- Pre-drilled for 8" widespread faucet

## COUNTERTOP PLAN VIEW

# **EDGE SIDE VIEW**