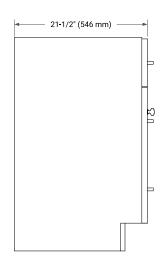

## **BASE CABINET DIMENSIONS**

66" W x 21.5" D x 34.5" H



## **FEATURES**

- · Solid wood frame & plywood panels
- · Dovetail drawers and joints
- Soft closing doors & drawers

## **HARDWARE FINISHES\***



Hardware comes preinstalled with the illustrated option.

Other finishes are available on our online store if you prefer a different one.

# **AVAILABLE COLORS**



#### FRONT VIEW



## SIDE VIEW



#### **PLAN VIEW**







## **OVERALL DIMENSIONS**

67" W x 22" D x 1.5" H

# **COUNTERTOP OPTIONS**





Carrara Marble

White Quartz

## **FEATURES**

- Solid countertop with mitered edges & seams
- Undermount white oval sink
- Pre-drilled for 8" widespread faucet

## **INCLUDED**

- Countertop
- Matching Backsplash
- Oval Sinks

## COUNTERTOP PLAN VIEW

# **EDGE SIDE VIEW**