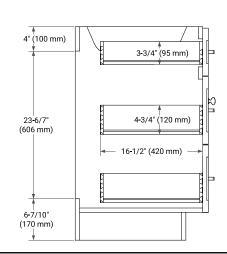

## **BASE CABINET DIMENSIONS**

66" W x 21.5" D x 34.5" H



## **FEATURES**

- · Solid wood frame & plywood panels
- · Dovetail drawers and joints
- Soft closing doors & drawers

## **HARDWARE FINISHES\***



Hardware comes preinstalled with the illustrated option.

Other finishes are available on our online store if you prefer a different one.

# **AVAILABLE COLORS**



#### FRONT VIEW



## SIDE VIEW



#### **PLAN VIEW**







## **OVERALL DIMENSIONS**

67" W x 22" D x 1.5" H

# **COUNTERTOP OPTIONS**





Carrara Marble

White Quartz

## **FEATURES**

- Solid countertop with mitered edges & seams
- Undermount white oval sink
- Pre-drilled for 8" widespread faucet

## **INCLUDED**

- Countertop
- Matching Backsplash
- Oval Sinks

## COUNTERTOP PLAN VIEW

# **EDGE SIDE VIEW**