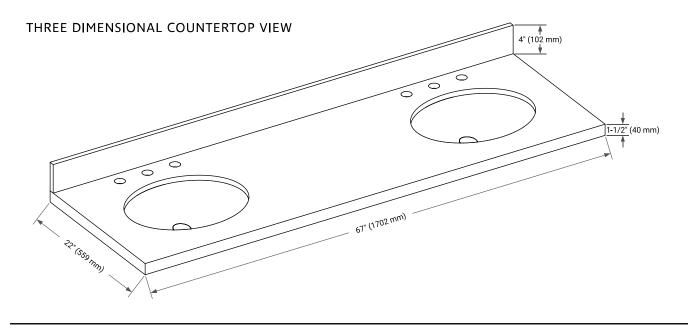

## **BASE CABINET DIMENSIONS**

66" W x 21.5" D x 34.5" H



## **FEATURES**

- · Solid wood frame & plywood panels
- · Dovetail drawers and joints
- Soft closing doors & drawers

## **HARDWARE FINISHES\***



Hardware comes preinstalled with the illustrated option.

Other finishes are available on our online store if you prefer a different one.

# **AVAILABLE COLORS**



#### FRONT VIEW



## SIDE VIEW



#### **PLAN VIEW**







## **OVERALL DIMENSIONS**

67" W x 22" D x 1.5" H

# **COUNTERTOP OPTIONS**





Carrara Marble

White Quartz

## **FEATURES**

- Solid countertop with mitered edges & seams
- Undermount white oval sink
- Pre-drilled for 8" widespread faucet

## **INCLUDED**

- Countertop
- Matching Backsplash
- Oval Sinks

## COUNTERTOP PLAN VIEW

# **EDGE SIDE VIEW**