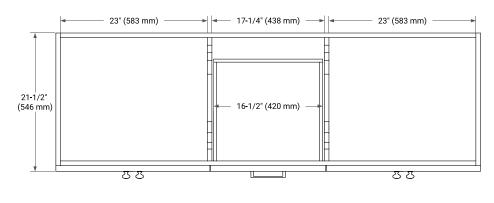

## **BASE CABINET DIMENSIONS**

66" W x 21.5" D x 34.5" H



## **FEATURES**

- · Solid wood frame & plywood panels
- · Dovetail drawers and joints
- Soft closing doors & drawers

## **HARDWARE FINISHES\***



Hardware comes preinstalled with the illustrated option.

Other finishes are available on our online store if you prefer a different one.

# **AVAILABLE COLORS**



#### FRONT VIEW



## SIDE VIEW



#### **PLAN VIEW**







## **OVERALL DIMENSIONS**

67" W x 22" D x 1.5" H

# **COUNTERTOP OPTIONS**





Carrara Marble

White Quartz

## **FEATURES**

- Solid countertop with mitered edges & seams
- Undermount white oval sink
- Pre-drilled for 8" widespread faucet

## **INCLUDED**

- Countertop
- Matching Backsplash
- Oval Sinks

## COUNTERTOP PLAN VIEW

# **EDGE SIDE VIEW**