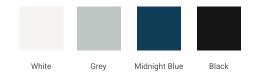

## **BASE CABINET DIMENSIONS**

66" W x 21.5" D x 34.5" H



## **FEATURES**

- · Solid wood frame & plywood panels
- · Dovetail drawers and joints
- Soft closing doors & drawers

## **HARDWARE FINISHES\***



Hardware comes preinstalled with the illustrated option.

Other finishes are available on our online store if you prefer a different one.

# **AVAILABLE COLORS**



#### FRONT VIEW



## SIDE VIEW



#### **PLAN VIEW**







## **OVERALL DIMENSIONS**

67" W x 22" D x 0.75" H

# **COUNTERTOP OPTIONS**



Carrara Marble

## **FEATURES**

- Solid countertop with mitered edges & seams
- Undermount white rectangular sink
- Pre-drilled for 8" widespread faucet

## **INCLUDED**

- Countertop
- Matching Backsplash
- Rectangle Sinks

## **COUNTERTOP PLAN VIEW**

## **EDGE SIDE VIEW**