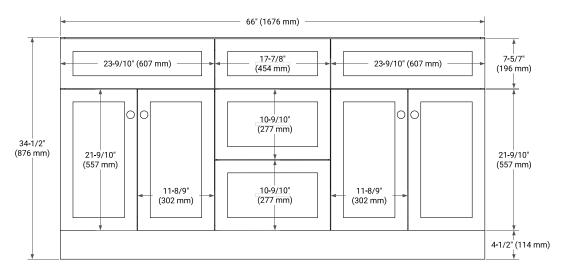

## **BASE CABINET DIMENSIONS**

66" W x 21.5" D x 34.5" H

#### FRONT VIEW

## SIDE VIEW

#### **PLAN VIEW**