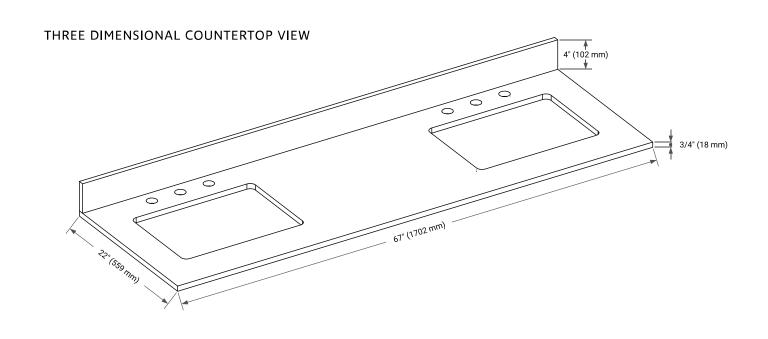

## **BASE CABINET DIMENSIONS**

66" W x 21.5" D x 34.5" H



## **FEATURES**

- · Solid wood frame & plywood panels
- · Dovetail drawers and joints
- Soft closing doors & drawers

## **HARDWARE FINISHES\***



Hardware comes preinstalled with the illustrated option.

Other finishes are available on our online store if you prefer a different one.

# **AVAILABLE COLORS**



#### FRONT VIEW



## SIDE VIEW



#### **PLAN VIEW**







## **OVERALL DIMENSIONS**

67" W x 22" D x 0.75" H

# **COUNTERTOP OPTIONS**



Carrara Marble

## **FEATURES**

- Solid countertop with mitered edges & seams
- Undermount white rectangular sink
- Pre-drilled for 8" widespread faucet

## **INCLUDED**

- Countertop
- Matching Backsplash
- Rectangle Sinks

## **COUNTERTOP PLAN VIEW**

## **EDGE SIDE VIEW**