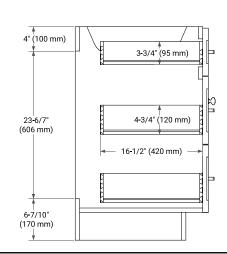

## **BASE CABINET DIMENSIONS**

66" W x 21.5" D x 34.5" H



## **FEATURES**

- · Solid wood frame & plywood panels
- · Dovetail drawers and joints
- Soft closing doors & drawers

## **HARDWARE FINISHES\***



Hardware comes preinstalled with the illustrated option.

Other finishes are available on our online store if you prefer a different one.

# **AVAILABLE COLORS**



#### FRONT VIEW



## SIDE VIEW



#### **PLAN VIEW**







## **OVERALL DIMENSIONS**

67" W x 22" D x 0.75" H

# **COUNTERTOP OPTIONS**



Carrara Marble

## **FEATURES**

- Solid countertop with mitered edges & seams
- Undermount white rectangular sink
- Pre-drilled for 8" widespread faucet

## **INCLUDED**

- Countertop
- Matching Backsplash
- Rectangle Sinks

## **COUNTERTOP PLAN VIEW**

## **EDGE SIDE VIEW**