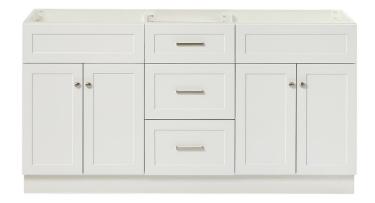

## **BASE CABINET DIMENSIONS**

66" W x 21.5" D x 34.5" H

## **FEATURES**

- · Solid wood frame & plywood panels
- · Dovetail drawers and joints
- Soft closing doors & drawers