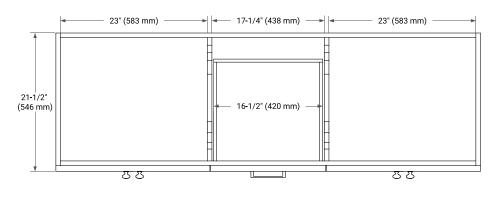

## **BASE CABINET DIMENSIONS**

66" W x 21.5" D x 34.5" H



## **FEATURES**

- · Solid wood frame & plywood panels
- · Dovetail drawers and joints
- Soft closing doors & drawers

## **HARDWARE FINISHES\***



Hardware comes preinstalled with the illustrated option.

Other finishes are available on our online store if you prefer a different one.

# **AVAILABLE COLORS**



#### FRONT VIEW



## SIDE VIEW



#### **PLAN VIEW**







## **OVERALL DIMENSIONS**

67" W x 22" D x 0.75" H

# **COUNTERTOP OPTIONS**



Carrara Marble

## **FEATURES**

- Solid countertop with mitered edges & seams
- Undermount white rectangular sink
- Pre-drilled for 8" widespread faucet

## **INCLUDED**

- Countertop
- Matching Backsplash
- Rectangle Sinks

## **COUNTERTOP PLAN VIEW**

## **EDGE SIDE VIEW**