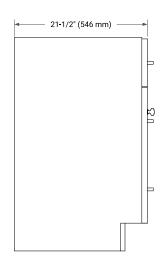

## **BASE CABINET DIMENSIONS**

66" W x 21.5" D x 34.5" H



## **FEATURES**

- · Solid wood frame & plywood panels
- · Dovetail drawers and joints
- Soft closing doors & drawers

## **HARDWARE FINISHES\***



Hardware comes preinstalled with the illustrated option.

Other finishes are available on our online store if you prefer a different one.

# **AVAILABLE COLORS**



#### FRONT VIEW



## SIDE VIEW



#### **PLAN VIEW**







## **OVERALL DIMENSIONS**

67" W x 22" D x 0.75" H

# **COUNTERTOP OPTIONS**



Carrara Marble

## **FEATURES**

- Solid countertop with mitered edges & seams
- Undermount white rectangular sink
- Pre-drilled for 8" widespread faucet

## **INCLUDED**

- Countertop
- Matching Backsplash
- Rectangle Sinks

## **COUNTERTOP PLAN VIEW**

## **EDGE SIDE VIEW**