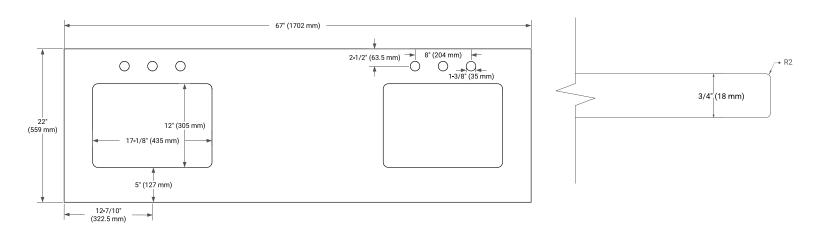

#### **PLAN VIEW**

## **OVERALL DIMENSIONS**

67" W x 22" D x 0.75" H

## **EDGE SIDE VIEW**