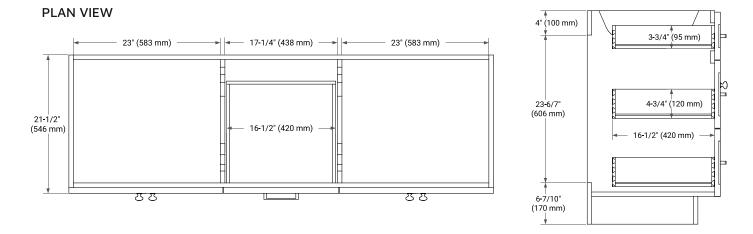

### **BASE CABINET DIMENSIONS**

66" W x 21.5" D x 34.5" H

#### SIDE VIEW 66" (1676 mm) 21-1/2" (546 mm) 17-7/8 7-5/7" 23-9/10" (607 mm) 23-9/10" (607 mm) (454 mm) (196 mm) 0 00 O 10-9/10" (277 mm) 34-1/2" (876 mm) 21-9/10" (557 mm) 21-9/10" (557 mm) 10-9/10" (277 mm) 11-8/9" 11-8/9" (302 mm) (302 mm) 4-1/2" (114 mm)

#### FRONT VIEW