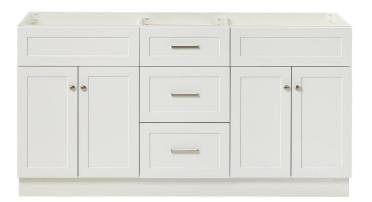

# ARIEL

р

### **BASE CABINET DIMENSIONS**

66" W x 21.5" D x 34.5" H

#### **FEATURES**

- · Solid wood frame & plywood panels
- · Dovetail drawers and joints
- Soft closing doors & drawers