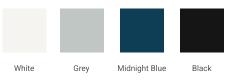

# ARIEL

р

### **BASE CABINET DIMENSIONS**

66" W x 21.5" D x 34.5" H



#### **FEATURES**

- · Solid wood frame & plywood panels
- · Dovetail drawers and joints
- Soft closing doors & drawers

## HARDWARE FINISHES\*



Hardware comes preinstalled with the illustrated option. Other finishes are available on our online store if you prefer a different one.

# AVAILABLE COLORS



#### SIDE VIEW 66" (1676 mm) 21-1/2" (546 mm) 17-7/8 7-5/7" 23-9/10" (607 mm) 23-9/10" (607 mm) (454 mm) (196 mm) 0 00 O 10-9/10" (277 mm) 34-1/2" (876 mm) 21-9/10" (557 mm) 21-9/10" (557 mm) 10-9/10" (277 mm) 11-8/9" 11-8/9" (302 mm) (302 mm) 4-1/2" (114 mm)



#### FRONT VIEW