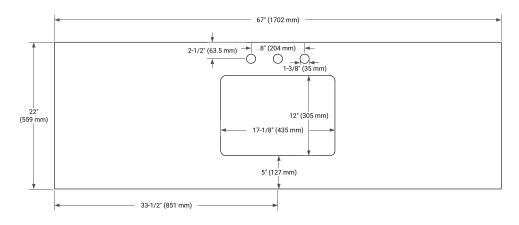

## **BASE CABINET DIMENSIONS**

66" W x 21.6" D x 34.5" H



## **FEATURES**

- Solid wood frame & plywood panels
- · Dovetail drawers and joints
- · Soft closing doors & drawers

## **HARDWARE FINISHES\***



Hardware comes preinstalled with the illustrated option.

Other finishes are available on our online store if you prefer a different one.

# **AVAILABLE COLORS**



SIDE VIEW

# **FRONT VIEW**





# **OVERALL DIMENSIONS**

67" W x 22" D x 1.5" H

# **COUNTERTOP OPTIONS**





Carrara Marble

White Quartz

# **FEATURES**

- Solid countertop with mitered edges & seams
- Undermount white rectangular sink
- Pre-drilled for 8" widespread faucet

## **INCLUDED**

- Countertop
- Matching Backsplash
- Rectangle Sink

## COUNTERTOP PLAN VIEW

## **EDGE SIDE VIEW**





# THREE DIMENSIONAL COUNTERTOP VIEW