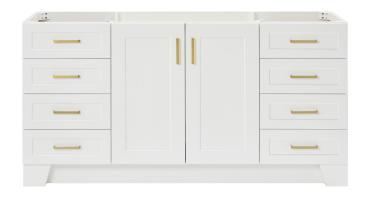

## **BASE CABINET DIMENSIONS**

66" W x 21.6" D x 34.5" H

## **FEATURES**

- Solid wood frame & plywood panels
- · Dovetail drawers and joints
- · Soft closing doors & drawers