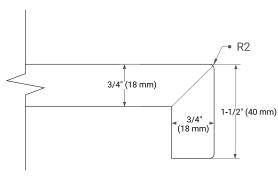

## **BASE CABINET DIMENSIONS**

66" W x 21.6" D x 34.5" H



## **FEATURES**

- Solid wood frame & plywood panels
- · Dovetail drawers and joints
- · Soft closing doors & drawers

## **HARDWARE FINISHES\***



Hardware comes preinstalled with the illustrated option.

Other finishes are available on our online store if you prefer a different one.

# **AVAILABLE COLORS**



SIDE VIEW

# **FRONT VIEW**





# **OVERALL DIMENSIONS**

67" W x 22" D x 1.5" H

# **COUNTERTOP OPTIONS**





Carrara Marble

White Quartz

# **FEATURES**

- Solid countertop with mitered edges & seams
- Undermount white rectangular sink
- Pre-drilled for 8" widespread faucet

## **INCLUDED**

- Countertop
- Matching Backsplash
- Rectangle Sink

## COUNTERTOP PLAN VIEW

## **EDGE SIDE VIEW**





# THREE DIMENSIONAL COUNTERTOP VIEW