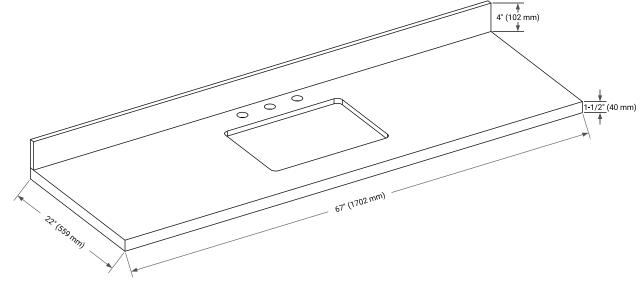

ET DIMENSIONS**

66" W x 21.6" D x 34.5" H



## **FEATURES**

- Solid wood frame & plywood panels
- · Dovetail drawers and joints
- · Soft closing doors & drawers

## **HARDWARE FINISHES\***



Hardware comes preinstalled with the illustrated option.

Other finishes are available on our online store if you prefer a different one.

# **AVAILABLE COLORS**



SIDE VIEW

# **FRONT VIEW**





# **OVERALL DIMENSIONS**

67" W x 22" D x 1.5" H

# **COUNTERTOP OPTIONS**





Carrara Marble

White Quartz

# **FEATURES**

- Solid countertop with mitered edges & seams
- Undermount white rectangular sink
- Pre-drilled for 8" widespread faucet

## **INCLUDED**

- Countertop
- Matching Backsplash
- Rectangle Sink

## COUNTERTOP PLAN VIEW

## **EDGE SIDE VIEW**





# THREE DIMENSIONAL COUNTERTOP VIEW