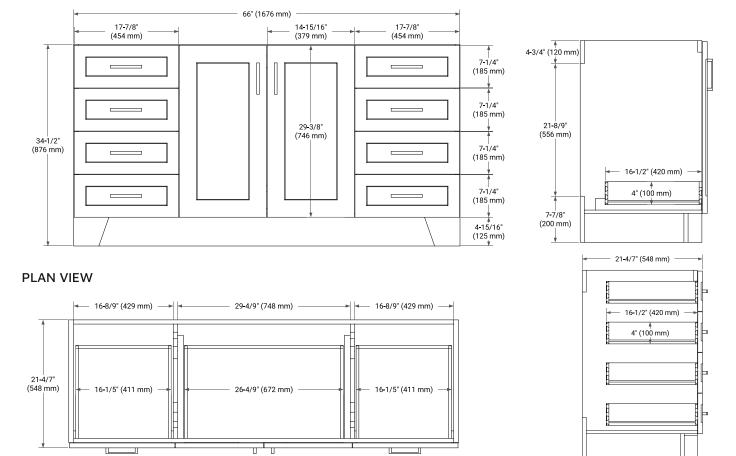

## **BASE CABINET DIMENSIONS**

66" W x 21.6" D x 34.5" H



## **FEATURES**

- Solid wood frame & plywood panels
- · Dovetail drawers and joints
- · Soft closing doors & drawers

## **HARDWARE FINISHES\***



Hardware comes preinstalled with the illustrated option.

Other finishes are available on our online store if you prefer a different one.

# **AVAILABLE COLORS**



SIDE VIEW

# **FRONT VIEW**





# **OVERALL DIMENSIONS**

67" W x 22" D x 1.5" H

# **COUNTERTOP OPTIONS**





Carrara Marble

White Quartz

# **FEATURES**

- Solid countertop with mitered edges & seams
- Undermount white rectangular sink
- Pre-drilled for 8" widespread faucet

## **INCLUDED**

- Countertop
- Matching Backsplash
- Rectangle Sink

## COUNTERTOP PLAN VIEW

## **EDGE SIDE VIEW**





# THREE DIMENSIONAL COUNTERTOP VIEW