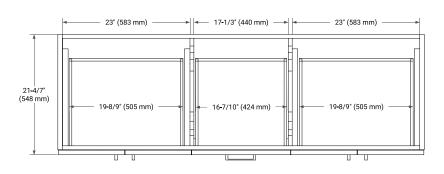

# **BASE CABINET DIMENSIONS**

66" W x 21.6" D x 34.5" H

### **FRONT VIEW**

### SIDE VIEW

### **PLAN VIEW**