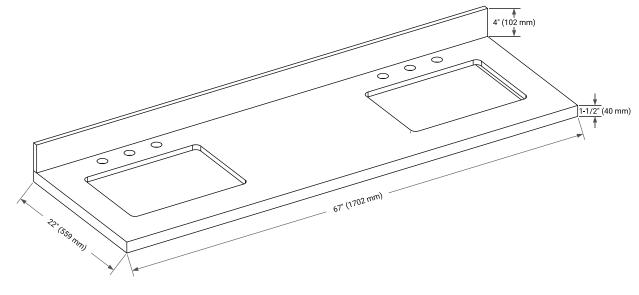

# **OVERALL DIMENSIONS**

67" W x 22" D x 1.5" H

# THREE DIMENSIONAL COUNTERTOP VIEW