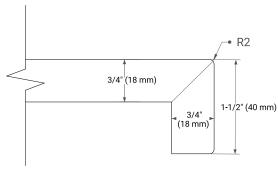

CABINET DIMENSIONS**

66" W x 21.6" D x 34.5" H



# **FEATURES**

- Solid wood frame & plywood panels
- · Dovetail drawers and joints
- Soft closing doors & drawers

# HARDWARE FINISHES\*



Hardware comes preinstalled with the illustrated option.
Other finishes are available on our online store if you prefer a different one.

# **AVAILABLE COLORS**



### **FRONT VIEW**



### SIDE VIEW



### **PLAN VIEW**



# 4" (100 mm)



# **OVERALL DIMENSIONS**

67" W x 22" D x 1.5" H

# **COUNTERTOP OPTIONS**





Carrara Marble

White Quartz

# **FEATURES**

- Solid countertop with mitered edges & seams
- Undermount white rectangular sink
- Pre-drilled for 8" widespread faucet

# **INCLUDED**

- Countertop
- Matching Backsplash
- Rectangle Sinks

# COUNTERTOP PLAN VIEW



# **EDGE SIDE VIEW**



# THREE DIMENSIONAL COUNTERTOP VIEW