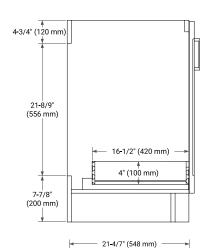

# **BASE CABINET DIMENSIONS**

66" W x 21.6" D x 34.5" H



# **FEATURES**

- Solid wood frame & plywood panels
- · Dovetail drawers and joints
- Soft closing doors & drawers

# HARDWARE FINISHES\*



Hardware comes preinstalled with the illustrated option.
Other finishes are available on our online store if you prefer a different one.

# **AVAILABLE COLORS**



### **FRONT VIEW**



### SIDE VIEW



### **PLAN VIEW**



# 4" (100 mm)



# **OVERALL DIMENSIONS**

67" W x 22" D x 1.5" H

# **COUNTERTOP OPTIONS**





Carrara Marble

White Quartz

# **FEATURES**

- Solid countertop with mitered edges & seams
- Undermount white rectangular sink
- Pre-drilled for 8" widespread faucet

# **INCLUDED**

- Countertop
- Matching Backsplash
- Rectangle Sinks

# COUNTERTOP PLAN VIEW



# **EDGE SIDE VIEW**



# THREE DIMENSIONAL COUNTERTOP VIEW