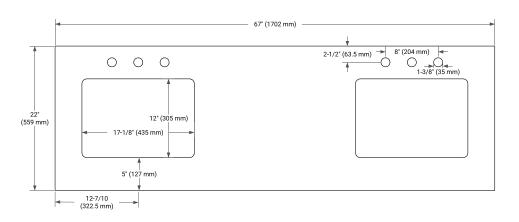

# **OVERALL DIMENSIONS**

67" W x 22" D x 1.5" H

# **FEATURES**

- Solid countertop with mitered edges & seams
- Undermount white rectangular sink
- Pre-drilled for 8" widespread faucet

# **INCLUDED**

- Countertop
- Matching Backsplash
- Rectangle Sinks

# COUNTERTOP PLAN VIEW