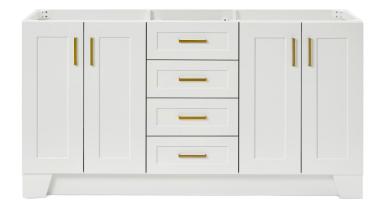

# **BASE CABINET DIMENSIONS**

66" W x 21.6" D x 34.5" H

# **FEATURES**

- Solid wood frame & plywood panels
- · Dovetail drawers and joints
- Soft closing doors & drawers