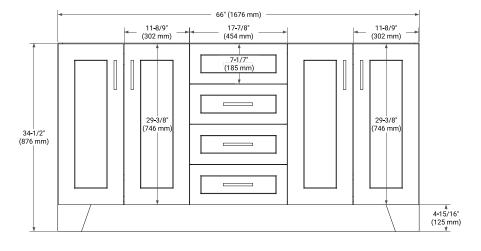

# **BASE CABINET DIMENSIONS**

66" W x 21.6" D x 34.5" H

### **FRONT VIEW**

### SIDE VIEW

### **PLAN VIEW**