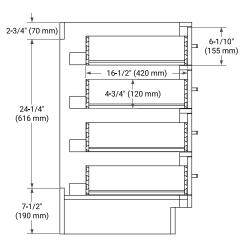

# **BASE CABINET DIMENSIONS**

66" W x 21.5" D x 34.5" H



# **FEATURES**

- Solid wood frame & plywood panels
- Dovetail drawers and joints
- · Soft closing doors & drawers

## **HARDWARE FINISHES\***



Hardware comes preinstalled with the illustrated option.

Other finishes are available on our online store if you prefer a different one.

# **AVAILABLE COLORS**



### **FRONT VIEW**



### SIDE VIEW



### **PLAN VIEW**







# **OVERALL DIMENSIONS**

67" W x 22" D x 1.5" H

## **COUNTERTOP OPTIONS**





Carrara Marble

White Quartz

# **FEATURES**

- Solid countertop with mitered edges & seams
- Undermount white oval sink
- Pre-drilled for 8" widespread faucet

## **INCLUDED**

- Countertop
- Matching Backsplash
- Oval Sink

## COUNTERTOP PLAN VIEW

# 67" (1702 mm) 2-1/2" (63.5 mm) 8" (204 mm) 1-3/8" (35 mm) 16-1/4" (413 mm) 13" (330 mm) 4" (102 mm)

# **EDGE SIDE VIEW**