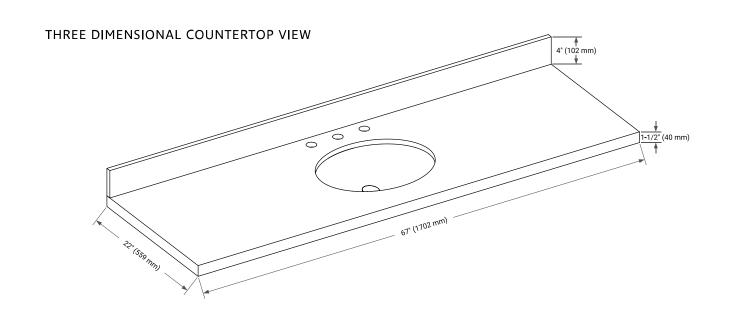

# **OVERALL DIMENSIONS**

67" W x 22" D x 1.5" H

# **FEATURES**

- Solid countertop with mitered edges & seams
- Undermount white oval sink
- Pre-drilled for 8" widespread faucet

## **INCLUDED**

- Countertop
- Matching Backsplash
- Oval Sink