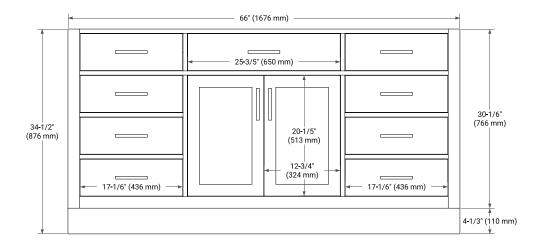

# **BASE CABINET DIMENSIONS**

66" W x 21.5" D x 34.5" H

### **FRONT VIEW**

### SIDE VIEW

### **PLAN VIEW**