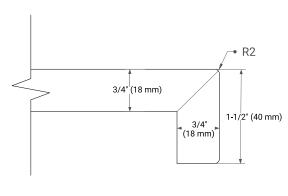

me & plywood panels
- Dovetail drawers and joints
- · Soft closing doors & drawers

## **HARDWARE FINISHES\***



Hardware comes preinstalled with the illustrated option.

Other finishes are available on our online store if you prefer a different one.

# **AVAILABLE COLORS**



### **FRONT VIEW**



### SIDE VIEW



### **PLAN VIEW**







# **OVERALL DIMENSIONS**

67" W x 22" D x 1.5" H

## **COUNTERTOP OPTIONS**





Carrara Marble

White Quartz

# **FEATURES**

- Solid countertop with mitered edges & seams
- Undermount white oval sink
- Pre-drilled for 8" widespread faucet

## **INCLUDED**

- Countertop
- Matching Backsplash
- Oval Sink

## COUNTERTOP PLAN VIEW

# 67" (1702 mm) 2-1/2" (63.5 mm) 8" (204 mm) 1-3/8" (35 mm) 16-1/4" (413 mm) 13" (330 mm) 4" (102 mm)

# **EDGE SIDE VIEW**