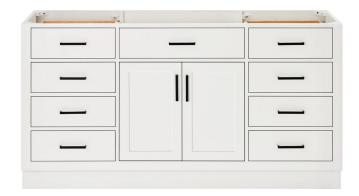

# **BASE CABINET DIMENSIONS**

66" W x 21.5" D x 34.5" H

# **FEATURES**

- Solid wood frame & plywood panels
- Dovetail drawers and joints
- · Soft closing doors & drawers