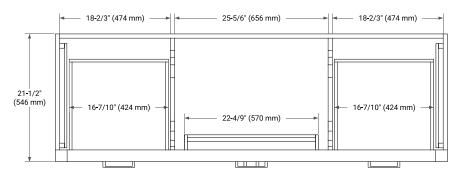

# **BASE CABINET DIMENSIONS**

66" W x 21.5" D x 34.5" H



# **FEATURES**

- Solid wood frame & plywood panels
- Dovetail drawers and joints
- · Soft closing doors & drawers

## **HARDWARE FINISHES\***



Hardware comes preinstalled with the illustrated option.

Other finishes are available on our online store if you prefer a different one.

# **AVAILABLE COLORS**



### **FRONT VIEW**



### SIDE VIEW



### **PLAN VIEW**







# **OVERALL DIMENSIONS**

67" W x 22" D x 1.5" H

## **COUNTERTOP OPTIONS**





Carrara Marble

White Quartz

# **FEATURES**

- Solid countertop with mitered edges & seams
- Undermount white oval sink
- Pre-drilled for 8" widespread faucet

## **INCLUDED**

- Countertop
- Matching Backsplash
- Oval Sink

## COUNTERTOP PLAN VIEW

# 67" (1702 mm) 2-1/2" (63.5 mm) 8" (204 mm) 1-3/8" (35 mm) 16-1/4" (413 mm) 13" (330 mm) 4" (102 mm)

# **EDGE SIDE VIEW**