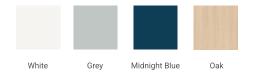

# **BASE CABINET DIMENSIONS**

66" W x 21.5" D x 34.5" H



# **FEATURES**

- Solid wood frame & plywood panels
- Dovetail drawers and joints
- · Soft closing doors & drawers

## **HARDWARE FINISHES\***



Hardware comes preinstalled with the illustrated option.

Other finishes are available on our online store if you prefer a different one.

# **AVAILABLE COLORS**



### **FRONT VIEW**



### SIDE VIEW



### **PLAN VIEW**







# **OVERALL DIMENSIONS**

67" W x 22" D x 1.5" H

## **COUNTERTOP OPTIONS**





Carrara Marble

White Quartz

# **FEATURES**

- Solid countertop with mitered edges & seams
- Undermount white oval sink
- Pre-drilled for 8" widespread faucet

## **INCLUDED**

- Countertop
- Matching Backsplash
- Oval Sink

## COUNTERTOP PLAN VIEW

# 67" (1702 mm) 2-1/2" (63.5 mm) 8" (204 mm) 1-3/8" (35 mm) 16-1/4" (413 mm) 13" (330 mm) 4" (102 mm)

# **EDGE SIDE VIEW**