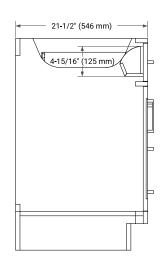

# **BASE CABINET DIMENSIONS**

66" W x 21.5" D x 34.5" H



# **FEATURES**

- Solid wood frame & plywood panels
- Dovetail drawers and joints
- · Soft closing doors & drawers

## **HARDWARE FINISHES\***



Hardware comes preinstalled with the illustrated option.

Other finishes are available on our online store if you prefer a different one.

# **AVAILABLE COLORS**



### **FRONT VIEW**



### SIDE VIEW



### **PLAN VIEW**







# **OVERALL DIMENSIONS**

67" W x 22" D x 1.5" H

## **COUNTERTOP OPTIONS**





Carrara Marble

White Quartz

# **FEATURES**

- Solid countertop with mitered edges & seams
- Undermount white oval sink
- Pre-drilled for 8" widespread faucet

## **INCLUDED**

- Countertop
- Matching Backsplash
- Oval Sink

## COUNTERTOP PLAN VIEW

# 67" (1702 mm) 2-1/2" (63.5 mm) 8" (204 mm) 1-3/8" (35 mm) 16-1/4" (413 mm) 13" (330 mm) 4" (102 mm)

# **EDGE SIDE VIEW**