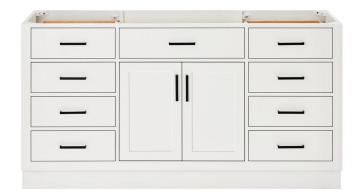

## **BASE CABINET DIMENSIONS**

66" W x 21.5" D x 34.5" H

## **FEATURES**

- Solid wood frame & plywood panels
- Dovetail drawers and joints
- · Soft closing doors & drawers