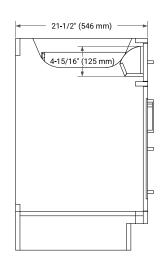

## **BASE CABINET DIMENSIONS**

66" W x 21.5" D x 34.5" H



## **FEATURES**

- Solid wood frame & plywood panels
- Dovetail drawers and joints
- · Soft closing doors & drawers

### **HARDWARE FINISHES\***



Hardware comes preinstalled with the illustrated option.

Other finishes are available on our online store if you prefer a different one.

## **AVAILABLE COLORS**



#### **FRONT VIEW**



#### SIDE VIEW



#### **PLAN VIEW**







## **OVERALL DIMENSIONS**

67" W x 22" D x 1.5" H

# **COUNTERTOP OPTIONS**





Carrara Marble

White Quartz

## **FEATURES**

- Solid countertop with mitered edges & seams
- Undermount white rectangular sink
- Pre-drilled for 8" widespread faucet

### **INCLUDED**

- Countertop
- Matching Backsplash
- Rectangle Sink

### COUNTERTOP PLAN VIEW

### **EDGE SIDE VIEW**





### THREE DIMENSIONAL COUNTERTOP VIEW