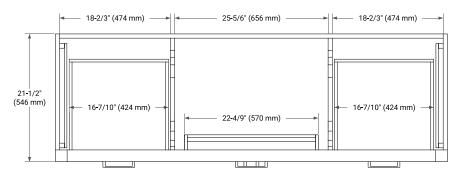

## **BASE CABINET DIMENSIONS**

66" W x 21.5" D x 34.5" H



## **FEATURES**

- Solid wood frame & plywood panels
- Dovetail drawers and joints
- · Soft closing doors & drawers

### **HARDWARE FINISHES\***



Hardware comes preinstalled with the illustrated option.

Other finishes are available on our online store if you prefer a different one.

## **AVAILABLE COLORS**



#### **FRONT VIEW**



#### SIDE VIEW



#### **PLAN VIEW**







## **OVERALL DIMENSIONS**

67" W x 22" D x 1.5" H

# **COUNTERTOP OPTIONS**





Carrara Marble

White Quartz

## **FEATURES**

- Solid countertop with mitered edges & seams
- Undermount white rectangular sink
- Pre-drilled for 8" widespread faucet

### **INCLUDED**

- Countertop
- Matching Backsplash
- Rectangle Sink

### COUNTERTOP PLAN VIEW

### **EDGE SIDE VIEW**





### THREE DIMENSIONAL COUNTERTOP VIEW