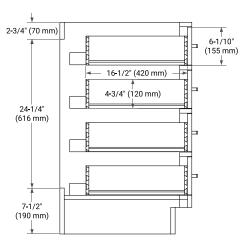

## **BASE CABINET DIMENSIONS**

66" W x 21.5" D x 34.5" H



## **FEATURES**

- Solid wood frame & plywood panels
- Dovetail drawers and joints
- · Soft closing doors & drawers

### **HARDWARE FINISHES\***



Hardware comes preinstalled with the illustrated option.

Other finishes are available on our online store if you prefer a different one.

## **AVAILABLE COLORS**



#### **FRONT VIEW**



#### SIDE VIEW



#### **PLAN VIEW**







## **OVERALL DIMENSIONS**

67" W x 22" D x 1.5" H

# **COUNTERTOP OPTIONS**





Carrara Marble

White Quartz

## **FEATURES**

- Solid countertop with mitered edges & seams
- Undermount white rectangular sink
- Pre-drilled for 8" widespread faucet

### **INCLUDED**

- Countertop
- Matching Backsplash
- Rectangle Sink

### COUNTERTOP PLAN VIEW

### **EDGE SIDE VIEW**





### THREE DIMENSIONAL COUNTERTOP VIEW