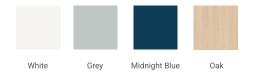

## **BASE CABINET DIMENSIONS**

66" W x 21.5" D x 34.5" H



## **FEATURES**

- Solid wood frame & plywood panels
- Dovetail drawers and joints
- · Soft closing doors & drawers

### **HARDWARE FINISHES\***



Hardware comes preinstalled with the illustrated option.

Other finishes are available on our online store if you prefer a different one.

## **AVAILABLE COLORS**



#### **FRONT VIEW**



#### SIDE VIEW



#### **PLAN VIEW**







## **OVERALL DIMENSIONS**

67" W x 22" D x 1.5" H

# **COUNTERTOP OPTIONS**





Carrara Marble

White Quartz

## **FEATURES**

- Solid countertop with mitered edges & seams
- Undermount white rectangular sink
- Pre-drilled for 8" widespread faucet

### **INCLUDED**

- Countertop
- Matching Backsplash
- Rectangle Sink

### COUNTERTOP PLAN VIEW

### **EDGE SIDE VIEW**





### THREE DIMENSIONAL COUNTERTOP VIEW