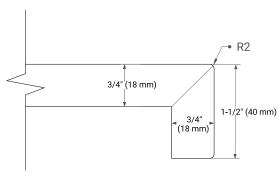

ET DIMENSIONS**

66" W x 21.5" D x 34.5" H



## **FEATURES**

- Solid wood frame & plywood panels
- Dovetail drawers and joints
- · Soft closing doors & drawers

### **HARDWARE FINISHES\***



Hardware comes preinstalled with the illustrated option.

Other finishes are available on our online store if you prefer a different one.

## **AVAILABLE COLORS**



#### **FRONT VIEW**



#### SIDE VIEW



#### **PLAN VIEW**







## **OVERALL DIMENSIONS**

67" W x 22" D x 1.5" H

# **COUNTERTOP OPTIONS**





Carrara Marble

White Quartz

## **FEATURES**

- Solid countertop with mitered edges & seams
- Undermount white rectangular sink
- Pre-drilled for 8" widespread faucet

### **INCLUDED**

- Countertop
- Matching Backsplash
- Rectangle Sink

### COUNTERTOP PLAN VIEW

### **EDGE SIDE VIEW**





### THREE DIMENSIONAL COUNTERTOP VIEW