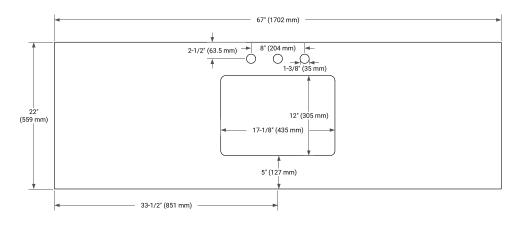

INET DIMENSIONS**

66" W x 21.5" D x 34.5" H



## **FEATURES**

- Solid wood frame & plywood panels
- Dovetail drawers and joints
- · Soft closing doors & drawers

### **HARDWARE FINISHES\***



Hardware comes preinstalled with the illustrated option.

Other finishes are available on our online store if you prefer a different one.

## **AVAILABLE COLORS**



#### **FRONT VIEW**



#### SIDE VIEW



#### **PLAN VIEW**







## **OVERALL DIMENSIONS**

67" W x 22" D x 1.5" H

# **COUNTERTOP OPTIONS**





Carrara Marble

White Quartz

## **FEATURES**

- Solid countertop with mitered edges & seams
- Undermount white rectangular sink
- Pre-drilled for 8" widespread faucet

### **INCLUDED**

- Countertop
- Matching Backsplash
- Rectangle Sink

### COUNTERTOP PLAN VIEW

### **EDGE SIDE VIEW**





### THREE DIMENSIONAL COUNTERTOP VIEW