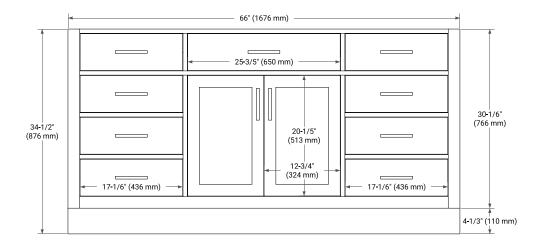

## **BASE CABINET DIMENSIONS**

66" W x 21.5" D x 34.5" H

#### **FRONT VIEW**

#### SIDE VIEW

#### **PLAN VIEW**