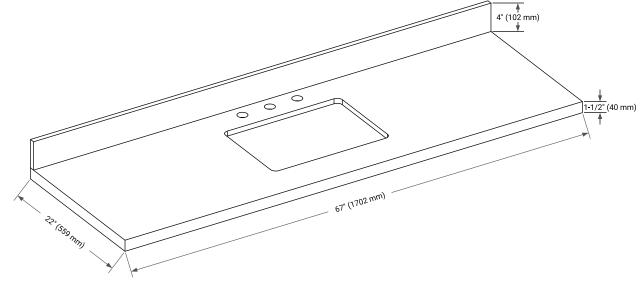

## **OVERALL DIMENSIONS**

67" W x 22" D x 1.5" H

### THREE DIMENSIONAL COUNTERTOP VIEW