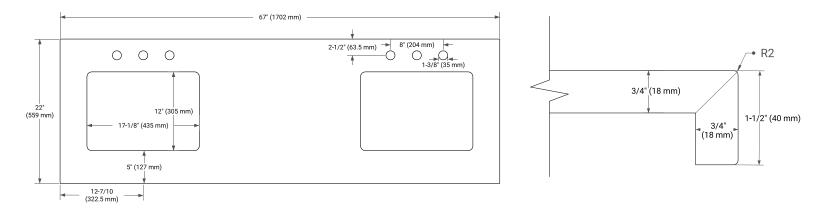

#### **OVERALL DIMENSIONS**

67" W x 22" D x 1.5" H

#### COUNTERTOP PLAN VIEW

#### EDGE SIDE VIEW

THREE DIMENSIONAL COUNTERTOP VIEW