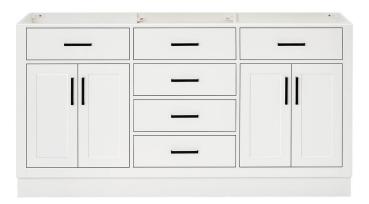

# ARIEL

## BASE CABINET DIMENSIONS

66" W x 21.5" D x 34.5" H

### **FEATURES**

- Solid wood frame & plywood panels
- Dovetail drawers and joints
- Soft closing doors & drawers