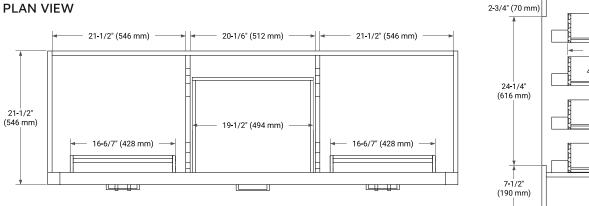

## BASE CABINET DIMENSIONS

66" W x 21.5" D x 34.5" H

#### FRONT VIEW

21-1/2" (546 mm) 66" (1676 mm) 4-15/16" (125 mm) 20" (509 mm) 20" (509 mm) ÷ \_\_\_\_ 30-1/6" (766 mm) 34-1/2" 20-1/5" 20-1/5" (876 mm) (513 mm) (513 mm) 10' 10" (253 mm) (253 mm) 19-9/10" (506 mm) 4 1/3" (110 mm)

#### **OVERALL DIMENSIONS**

67" W x 22" D x 1.5" H