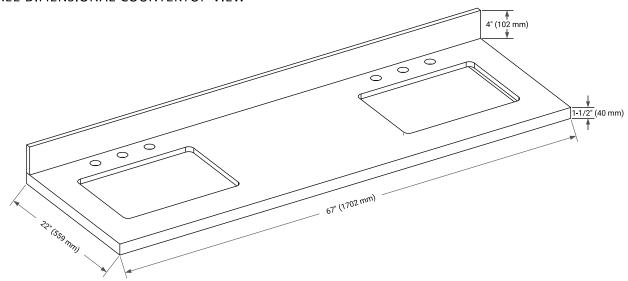

#### **OVERALL DIMENSIONS**

67" W x 22" D x 1.5" H

#### INCLUDED

- Countertop
- Matching Backsplash
- Rectangle Sinks

#### EDGE SIDE VIEW

THREE DIMENSIONAL COUNTERTOP VIEW