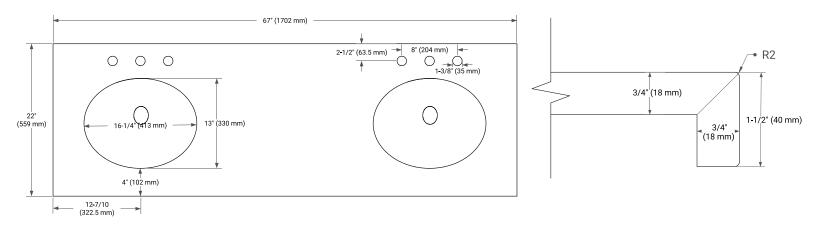

## OVERALL DIMENSIONS

67" W x 22" D x 1.5" H

## FEATURES

- Solid countertop with mitered edges & seams
- Undermount white oval sink
- Pre-drilled for 8" widespread faucet

#### INCLUDED

- Countertop
- Matching Backsplash
- Oval Sinks

#### COUNTERTOP PLAN VIEW

#### EDGE SIDE VIEW