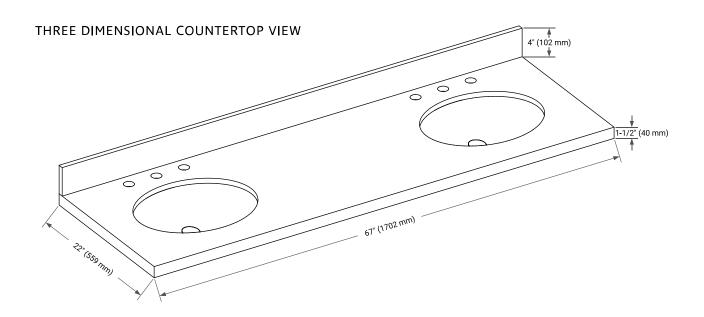

## OVERALL DIMENSIONS

67" W x 22" D x 1.5" H

## FEATURES

- Solid countertop with mitered edges & seams
- Undermount white oval sink
- Pre-drilled for 8" widespread faucet

#### INCLUDED

- Countertop
- Matching Backsplash
- Oval Sinks