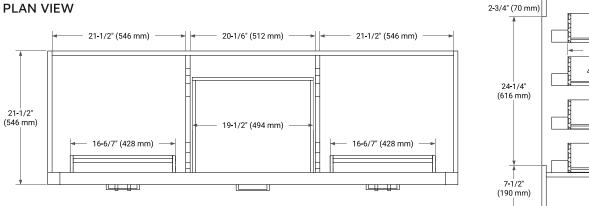

### BASE CABINET DIMENSIONS

66" W x 21.5" D x 34.5" H

## OVERALL DIMENSIONS

67" W x 22" D x 1.5" H

#### COUNTERTOP PLAN VIEW