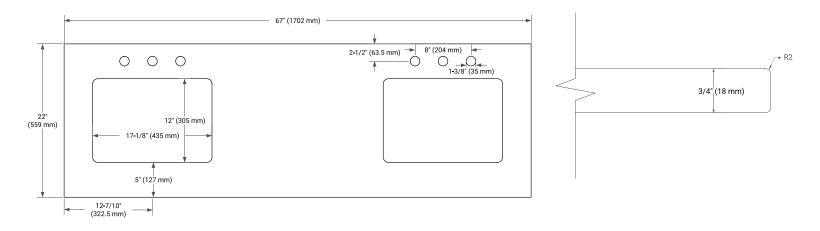

## OVERALL DIMENSIONS

67" W x 22" D x 0.75" H

## FEATURES

- Solid countertop with mitered edges & seams
- Undermount white rectangular sink
- Pre-drilled for 8" widespread faucet

#### COUNTERTOP PLAN VIEW

#### EDGE SIDE VIEW