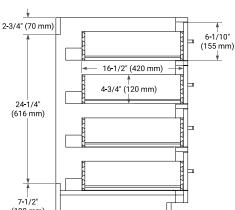

#### FRONT VIEW

21-1/2" (546 mm) 66" (1676 mm) 4-15/16" (125 mm) 20" (509 mm) 20" (509 mm) ÷ \_\_\_\_ 30-1/6" (766 mm) 34-1/2" 20-1/5" 20-1/5" (876 mm) (513 mm) (513 mm) 10' 10" (253 mm) (253 mm) 19-9/10" (506 mm) 4 1/3" (110 mm)