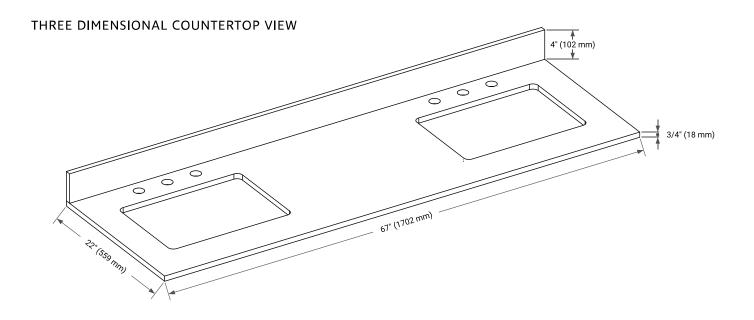

## OVERALL DIMENSIONS

67" W x 22" D x 0.75" H

## FEATURES

- Solid countertop with mitered edges & seams
- Undermount white rectangular sink
- Pre-drilled for 8" widespread faucet

#### INCLUDED

- Countertop
- Matching Backsplash
- Rectangle Sinks