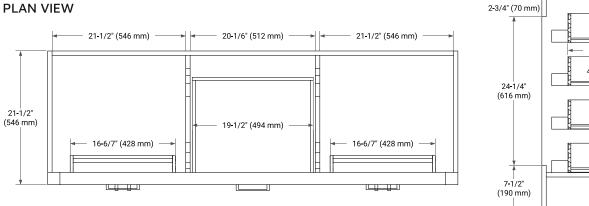

### BASE CABINET DIMENSIONS

66" W x 21.5" D x 34.5" H

## OVERALL DIMENSIONS

67" W x 22" D x 0.75" H