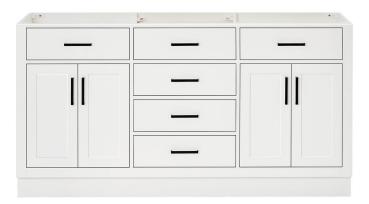

# ARIEL

### BASE CABINET DIMENSIONS

66" W x 21.5" D x 34.5" H

#### **FEATURES**

- Solid wood frame & plywood panels
- Dovetail drawers and joints
- Soft closing doors & drawers