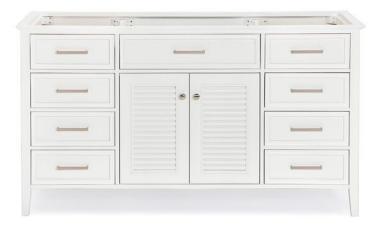

# ARIEL

## D061S

### **BASE CABINET DIMENSIONS**

60" W x 21.5" D x 34.5" H

### **FEATURES**

- Solid wood frame & plywood panels
- Dovetail drawers and joints
- Soft closing doors & drawers