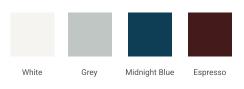

# ARIEL

## D061S



### **BASE CABINET DIMENSIONS**

60" W x 21.5" D x 34.5" H

### **FEATURES**

- Solid wood frame & plywood panels
- Dovetail drawers and joints
- Soft closing doors & drawers

### HARDWARE FINISHES



Satin Brass Matte Black

Polished Chrome

### AVAILABLE COLORS



### 60" 21-1/2" -3/8 25-1/4" olo 34-1/2" 6-3/8" 17-1/8" 12-1/2" 14-1/8' 1-1/8 1-1/8" PLAN VIEW 60" 3/4" 21-1/2" 14-3/4" 16.8" 14-3/4" Н 25-1/4" 12-1/2" 12-1/2"

### FRONT VIEW

SIDE VIEW



### OVERALL DIMENSIONS

61" W x 22" D x 1.5" H

### COUNTERTOP OPTIONS



Carrara Marble



### CW-061S-OVL-CT WQ-061S-OV

### COUNTERTOP PLAN VIEW

### **FEATURES**

• Solid countertop with mitered edges & seams

EDGE SIDE VIEW

- Undermount white oval sink
- Pre-drilled for 8" widespread faucet

### INCLUDED

- Countertop
- Matching Backsplash
- Oval Sink

# 61"

### THREE DIMENSIONAL COUNTERTOP VIEW