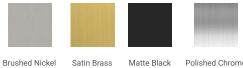

# ARIEL

## D061S



### **BASE CABINET DIMENSIONS**

60" W x 21.5" D x 34.5" H

### **FEATURES**

- Solid wood frame & plywood panels
- Dovetail drawers and joints
- Soft closing doors & drawers

### HARDWARE FINISHES



Satin Brass Matte Black

Polished Chrome

### AVAILABLE COLORS



### 60" 21-1/2" -3/8 25-1/4" olo 34-1/2" 6-3/8" 17-1/8" 12-1/2" 14-1/8' 1-1/8 1-1/8" PLAN VIEW 60" 3/4" 21-1/2" 14-3/4" 16.8" 14-3/4" Н 25-1/4" 12-1/2" 12-1/2"

### FRONT VIEW

SIDE VIEW



### OVERALL DIMENSIONS

61" W x 22" D x 1.5" H

### COUNTERTOP OPTIONS



Carrara Marble



### CW-061S-OVL-CT WQ-061S-OV

### COUNTERTOP PLAN VIEW

### **FEATURES**

• Solid countertop with mitered edges & seams

EDGE SIDE VIEW

- Undermount white oval sink
- Pre-drilled for 8" widespread faucet

### INCLUDED

- Countertop
- Matching Backsplash
- Oval Sink

# 61"

### THREE DIMENSIONAL COUNTERTOP VIEW