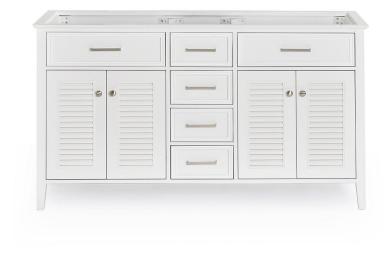

### **BASE CABINET DIMENSIONS**

60" W x 21.5" D x 33.5" H

### **FEATURES**

- · Solid wood frame & plywood panels
- Dovetail drawers and joints
- Soft closing doors & drawers