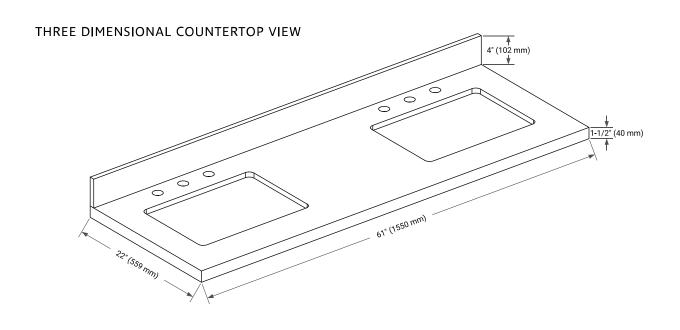

### **OVERALL DIMENSIONS**

61" W x 22" D x 1.5" H

### **FEATURES**

- Solid countertop with mitered edges & seams
- Undermount white rectangular sink
- Pre-drilled for 8" widespread faucet

#### **INCLUDED**

- Countertop
- Matching Backsplash
- Rectangle Sinks