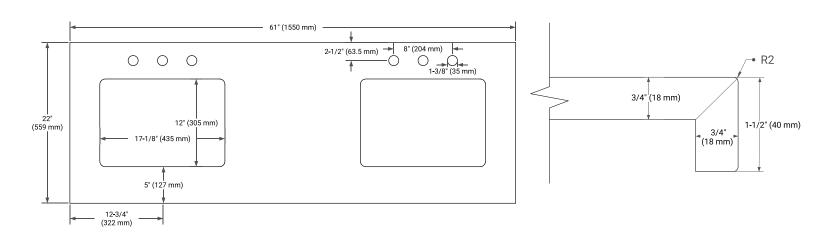

### **OVERALL DIMENSIONS**

61" W x 22" D x 1.5" H

### **FEATURES**

- Solid countertop with mitered edges & seams
- Undermount white rectangular sink
- Pre-drilled for 8" widespread faucet

#### COUNTERTOP PLAN VIEW

## **EDGE SIDE VIEW**