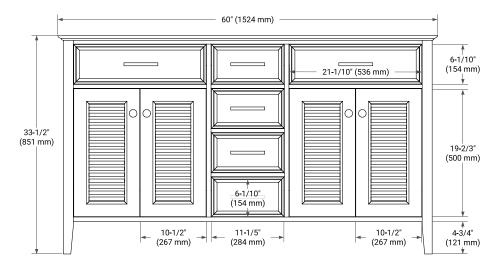

### **BASE CABINET DIMENSIONS**

60" W x 21.5" D x 33.5" H

#### **FRONT VIEW**

#### SIDE VIEW

# **PLAN VIEW**