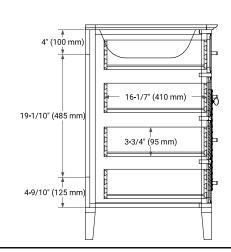

### **BASE CABINET DIMENSIONS**

60" W x 21.5" D x 33.5" H



### **FEATURES**

- · Solid wood frame & plywood panels
- Dovetail drawers and joints
- Soft closing doors & drawers

#### **HARDWARE FINISHES\***



Hardware comes preinstalled with the illustrated option. Other finishes are available on our online store if you prefer a different one.

### **AVAILABLE COLORS**



#### **FRONT VIEW**



#### SIDE VIEW



# **PLAN VIEW**







### **OVERALL DIMENSIONS**

61" W x 22" D x 1.5" H

#### **COUNTERTOP OPTIONS**





Carrara Marble

White Quartz

### **FEATURES**

- Solid countertop with mitered edges & seams
- Undermount white rectangular sink
- Pre-drilled for 8" widespread faucet

#### **INCLUDED**

- Countertop
- Matching Backsplash
- Rectangle Sinks

#### COUNTERTOP PLAN VIEW

## **EDGE SIDE VIEW**