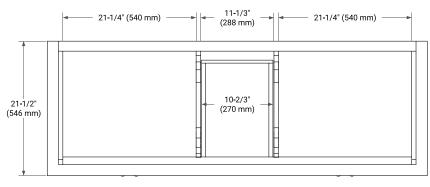

### **BASE CABINET DIMENSIONS**

60" W x 21.5" D x 33.5" H



### **FEATURES**

- · Solid wood frame & plywood panels
- Dovetail drawers and joints
- Soft closing doors & drawers

#### **HARDWARE FINISHES\***



Hardware comes preinstalled with the illustrated option. Other finishes are available on our online store if you prefer a different one.

### **AVAILABLE COLORS**



#### **FRONT VIEW**



#### SIDE VIEW



# **PLAN VIEW**







### **OVERALL DIMENSIONS**

61" W x 22" D x 1.5" H

#### **COUNTERTOP OPTIONS**





Carrara Marble

White Quartz

### **FEATURES**

- Solid countertop with mitered edges & seams
- Undermount white rectangular sink
- Pre-drilled for 8" widespread faucet

#### **INCLUDED**

- Countertop
- Matching Backsplash
- Rectangle Sinks

#### COUNTERTOP PLAN VIEW

## **EDGE SIDE VIEW**