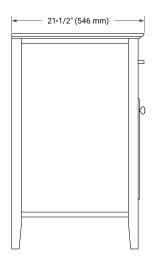

### **BASE CABINET DIMENSIONS**

60" W x 21.5" D x 33.5" H



### **FEATURES**

- · Solid wood frame & plywood panels
- Dovetail drawers and joints
- Soft closing doors & drawers

#### **HARDWARE FINISHES\***



Hardware comes preinstalled with the illustrated option. Other finishes are available on our online store if you prefer a different one.

### **AVAILABLE COLORS**



#### **FRONT VIEW**



#### SIDE VIEW



# **PLAN VIEW**







### **OVERALL DIMENSIONS**

61" W x 22" D x 1.5" H

#### **COUNTERTOP OPTIONS**





Carrara Marble

White Quartz

### **FEATURES**

- Solid countertop with mitered edges & seams
- Undermount white rectangular sink
- Pre-drilled for 8" widespread faucet

#### **INCLUDED**

- Countertop
- Matching Backsplash
- Rectangle Sinks

#### COUNTERTOP PLAN VIEW

## **EDGE SIDE VIEW**