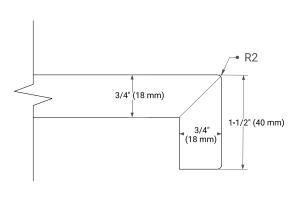

ood frame & plywood panels
- Dovetail drawers and joints
- Soft closing doors & drawers

### HARDWARE FINISHES\*



Hardware comes preinstalled with the illustrated option. Other finishes are available on our online store if you prefer a different one.

# **AVAILABLE COLORS**



### **FRONT VIEW**



### SIDE VIEW



# **PLAN VIEW**







### **OVERALL DIMENSIONS**

61" W x 22" D x 1.5" H

### **COUNTERTOP OPTIONS**





Carrara Marble

White Quartz

# **FEATURES**

- Solid countertop with mitered edges & seams
- Undermount white oval sink
- Pre-drilled for 8" widespread faucet

### **INCLUDED**

- Countertop
- Matching Backsplash
- Oval Sinks

### COUNTERTOP PLAN VIEW

# 61" (1550 mm) 2-1/2" (63.5 mm) 1-3/8" (35 mm) 16-1/4" (413 mm) 13" (330 mm) 12-3/4" (322 mm)

### **EDGE SIDE VIEW**