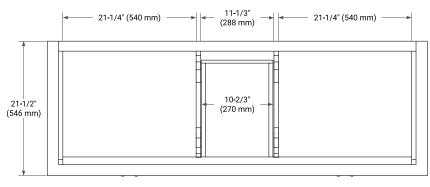

# **BASE CABINET DIMENSIONS**

60" W x 21.5" D x 33.5" H



# **FEATURES**

- · Solid wood frame & plywood panels
- Dovetail drawers and joints
- Soft closing doors & drawers

### HARDWARE FINISHES\*



Hardware comes preinstalled with the illustrated option. Other finishes are available on our online store if you prefer a different one.

# **AVAILABLE COLORS**



### **FRONT VIEW**



### SIDE VIEW



# **PLAN VIEW**







### **OVERALL DIMENSIONS**

61" W x 22" D x 1.5" H

### **COUNTERTOP OPTIONS**





Carrara Marble

White Quartz

# **FEATURES**

- Solid countertop with mitered edges & seams
- Undermount white oval sink
- Pre-drilled for 8" widespread faucet

### **INCLUDED**

- Countertop
- Matching Backsplash
- Oval Sinks

### COUNTERTOP PLAN VIEW

# 61" (1550 mm) 2-1/2" (63.5 mm) 1-3/8" (35 mm) 16-1/4" (413 mm) 13" (330 mm) 12-3/4" (322 mm)

### **EDGE SIDE VIEW**