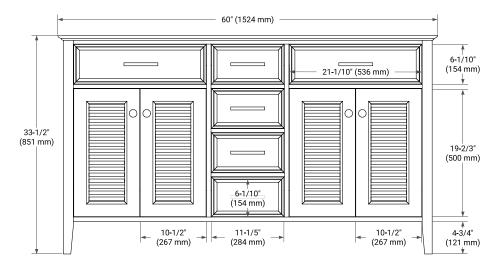

# **BASE CABINET DIMENSIONS**

60" W x 21.5" D x 33.5" H

### **FRONT VIEW**

### SIDE VIEW

# **PLAN VIEW**