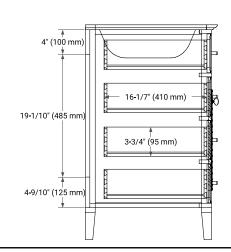

# **BASE CABINET DIMENSIONS**

60" W x 21.5" D x 33.5" H



# **FEATURES**

- · Solid wood frame & plywood panels
- Dovetail drawers and joints
- Soft closing doors & drawers

### HARDWARE FINISHES\*



Hardware comes preinstalled with the illustrated option. Other finishes are available on our online store if you prefer a different one.

# **AVAILABLE COLORS**



### **FRONT VIEW**



### SIDE VIEW



# **PLAN VIEW**







### **OVERALL DIMENSIONS**

61" W x 22" D x 1.5" H

### **COUNTERTOP OPTIONS**





Carrara Marble

White Quartz

# **FEATURES**

- Solid countertop with mitered edges & seams
- Undermount white oval sink
- Pre-drilled for 8" widespread faucet

### **INCLUDED**

- Countertop
- Matching Backsplash
- Oval Sinks

### COUNTERTOP PLAN VIEW

# 61" (1550 mm) 2-1/2" (63.5 mm) 1-3/8" (35 mm) 16-1/4" (413 mm) 13" (330 mm) 12-3/4" (322 mm)

### **EDGE SIDE VIEW**