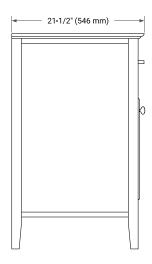

# **BASE CABINET DIMENSIONS**

60" W x 21.5" D x 33.5" H



# **FEATURES**

- · Solid wood frame & plywood panels
- Dovetail drawers and joints
- Soft closing doors & drawers

### HARDWARE FINISHES\*



Hardware comes preinstalled with the illustrated option. Other finishes are available on our online store if you prefer a different one.

# **AVAILABLE COLORS**



### **FRONT VIEW**



### SIDE VIEW



# **PLAN VIEW**







### **OVERALL DIMENSIONS**

61" W x 22" D x 1.5" H

### **COUNTERTOP OPTIONS**





Carrara Marble

White Quartz

# **FEATURES**

- Solid countertop with mitered edges & seams
- Undermount white oval sink
- Pre-drilled for 8" widespread faucet

### **INCLUDED**

- Countertop
- Matching Backsplash
- Oval Sinks

### COUNTERTOP PLAN VIEW

# 61" (1550 mm) 2-1/2" (63.5 mm) 1-3/8" (35 mm) 16-1/4" (413 mm) 13" (330 mm) 12-3/4" (322 mm)

### **EDGE SIDE VIEW**