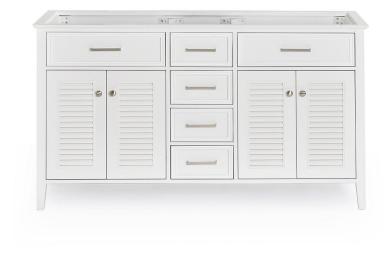

# **BASE CABINET DIMENSIONS**

60" W x 21.5" D x 33.5" H

# **FEATURES**

- · Solid wood frame & plywood panels
- Dovetail drawers and joints
- Soft closing doors & drawers

### **FRONT VIEW**