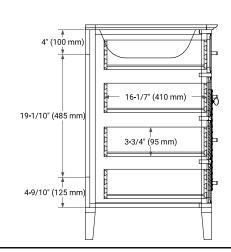

## **BASE CABINET DIMENSIONS**

60" W x 21.5" D x 33.5" H



## **FEATURES**

- · Solid wood frame & plywood panels
- Dovetail drawers and joints
- Soft closing doors & drawers

#### **HARDWARE FINISHES\***



Hardware comes preinstalled with the illustrated option. Other finishes are available on our online store if you prefer a different one.

## **AVAILABLE COLORS**



#### **FRONT VIEW**



#### SIDE VIEW



## **PLAN VIEW**







## **OVERALL DIMENSIONS**

61" W x 22" D x 0.75" H

#### **COUNTERTOP OPTIONS**



Carrara Marble

## **FEATURES**

- Solid countertop with mitered edges & seams
- Undermount white rectangular sink
- Pre-drilled for 8" widespread faucet

### **INCLUDED**

- Countertop
- Matching Backsplash
- Rectangle Sinks

#### COUNTERTOP PLAN VIEW

# **EDGE SIDE VIEW**