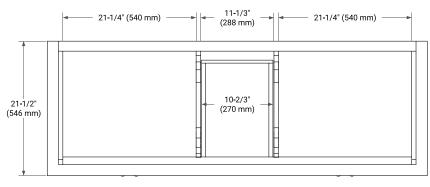

## **BASE CABINET DIMENSIONS**

60" W x 21.5" D x 33.5" H



## **FEATURES**

- · Solid wood frame & plywood panels
- Dovetail drawers and joints
- Soft closing doors & drawers

#### **HARDWARE FINISHES\***



Hardware comes preinstalled with the illustrated option. Other finishes are available on our online store if you prefer a different one.

## **AVAILABLE COLORS**



#### **FRONT VIEW**



#### SIDE VIEW



## **PLAN VIEW**







## **OVERALL DIMENSIONS**

61" W x 22" D x 0.75" H

#### **COUNTERTOP OPTIONS**



Carrara Marble

## **FEATURES**

- Solid countertop with mitered edges & seams
- Undermount white rectangular sink
- Pre-drilled for 8" widespread faucet

### **INCLUDED**

- Countertop
- Matching Backsplash
- Rectangle Sinks

#### COUNTERTOP PLAN VIEW

# **EDGE SIDE VIEW**