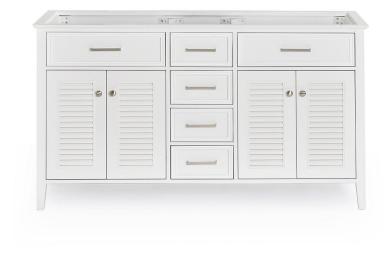

## **BASE CABINET DIMENSIONS**

60" W x 21.5" D x 33.5" H

## **FEATURES**

- · Solid wood frame & plywood panels
- Dovetail drawers and joints
- Soft closing doors & drawers