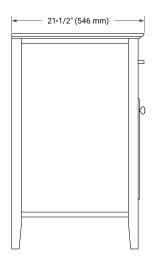

## **BASE CABINET DIMENSIONS**

60" W x 21.5" D x 33.5" H



## **FEATURES**

- · Solid wood frame & plywood panels
- Dovetail drawers and joints
- Soft closing doors & drawers

#### **HARDWARE FINISHES\***



Hardware comes preinstalled with the illustrated option. Other finishes are available on our online store if you prefer a different one.

## **AVAILABLE COLORS**



#### **FRONT VIEW**



#### SIDE VIEW



## **PLAN VIEW**







## **OVERALL DIMENSIONS**

61" W x 22" D x 0.75" H

#### **COUNTERTOP OPTIONS**



Carrara Marble

## **FEATURES**

- Solid countertop with mitered edges & seams
- Undermount white rectangular sink
- Pre-drilled for 8" widespread faucet

### **INCLUDED**

- Countertop
- Matching Backsplash
- Rectangle Sinks

#### COUNTERTOP PLAN VIEW

# **EDGE SIDE VIEW**