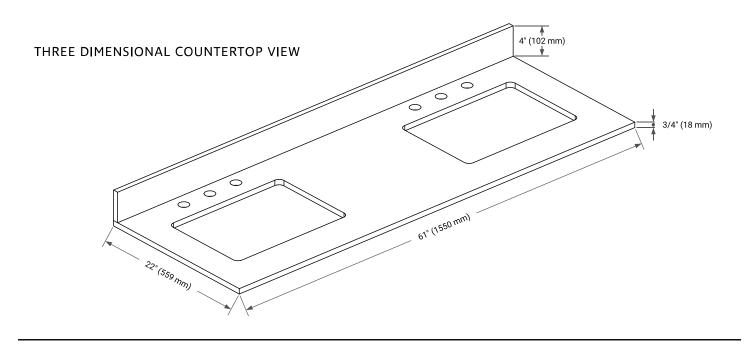

## **OVERALL DIMENSIONS**

61" W x 22" D x 0.75" H

## **FEATURES**

- Solid countertop with mitered edges & seams
- Undermount white rectangular sink
- Pre-drilled for 8" widespread faucet

### **INCLUDED**

- Countertop
- Matching Backsplash
- Rectangle Sinks