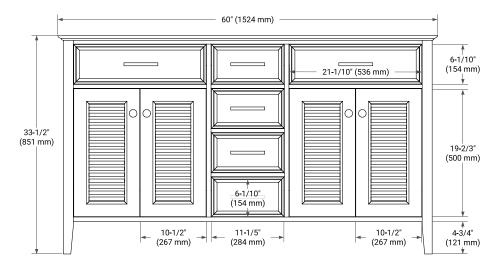

## **BASE CABINET DIMENSIONS**

60" W x 21.5" D x 33.5" H

#### **FRONT VIEW**

#### SIDE VIEW

## **PLAN VIEW**