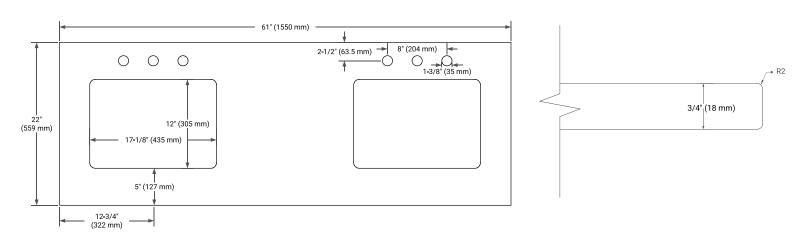

## **OVERALL DIMENSIONS**

61" W x 22" D x 0.75" H

## **FEATURES**

- Solid countertop with mitered edges & seams
- Undermount white rectangular sink
- Pre-drilled for 8" widespread faucet

#### COUNTERTOP PLAN VIEW

# **EDGE SIDE VIEW**