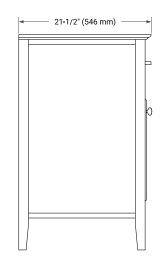

# ARIEL

## BASE CABINET DIMENSIONS

60" W x 21.5" D x 33.5" H



#### FEATURES

- Solid wood frame & plywood panels
- Dovetail drawers and joints
- Soft closing doors & drawers

## HARDWARE FINISHES\*



Hardware comes preinstalled with the illustrated option. Other finishes are available on our online store if you prefer a different one.

# AVAILABLE COLORS



## FRONT VIEW









#### SIDE VIEW

## OVERALL DIMENSIONS

61" W x 22" D x 0.75" H

## COUNTERTOP OPTIONS



Carrara Marble

## FEATURES

- Solid countertop with mitered edges & seams
- Undermount white oval sink
- Pre-drilled for 8" widespread faucet

#### INCLUDED

- Countertop
- Matching Backsplash
- Oval Sinks

#### COUNTERTOP PLAN VIEW

#### EDGE SIDE VIEW



#### THREE DIMENSIONAL COUNTERTOP VIEW