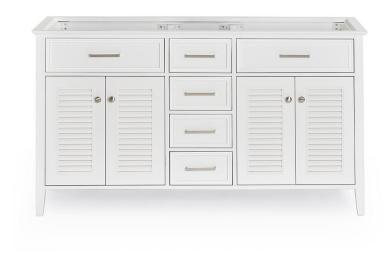

# ARIEL

## BASE CABINET DIMENSIONS

60" W x 21.5" D x 33.5" H

#### FEATURES

- Solid wood frame & plywood panels
- Dovetail drawers and joints
- Soft closing doors & drawers