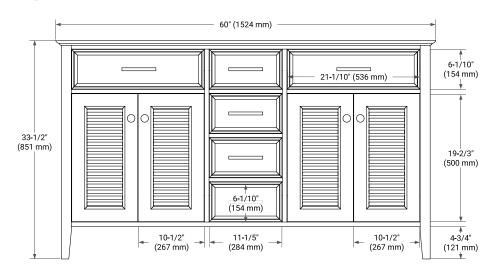

## BASE CABINET DIMENSIONS

60" W x 21.5" D x 33.5" H

## FRONT VIEW

## OVERALL DIMENSIONS

61" W x 22" D x 0.75" H