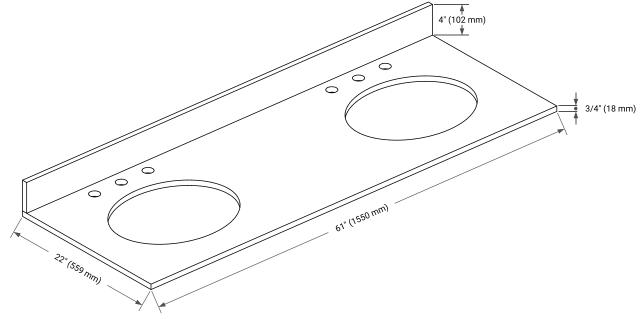

## OVERALL DIMENSIONS

61" W x 22" D x 0.75" H

#### THREE DIMENSIONAL COUNTERTOP VIEW