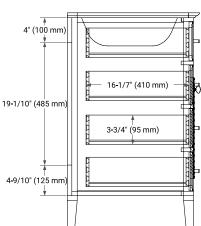

# ARIEL

## BASE CABINET DIMENSIONS

60" W x 21.5" D x 33.5" H



#### FEATURES

- Solid wood frame & plywood panels
- Dovetail drawers and joints
- Soft closing doors & drawers

## HARDWARE FINISHES\*



Hardware comes preinstalled with the illustrated option. Other finishes are available on our online store if you prefer a different one.

# AVAILABLE COLORS



## FRONT VIEW









#### SIDE VIEW

## OVERALL DIMENSIONS

61" W x 22" D x 0.75" H

## COUNTERTOP OPTIONS



Carrara Marble

## FEATURES

- Solid countertop with mitered edges & seams
- Undermount white oval sink
- Pre-drilled for 8" widespread faucet

#### INCLUDED

- Countertop
- Matching Backsplash
- Oval Sinks

#### COUNTERTOP PLAN VIEW

#### EDGE SIDE VIEW



#### THREE DIMENSIONAL COUNTERTOP VIEW