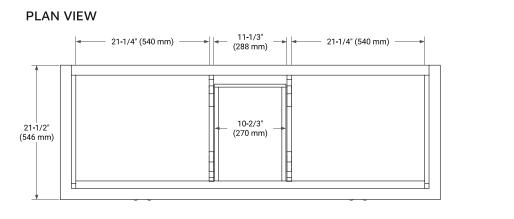

## BASE CABINET DIMENSIONS

60" W x 21.5" D x 33.5" H

#### COUNTERTOP PLAN VIEW