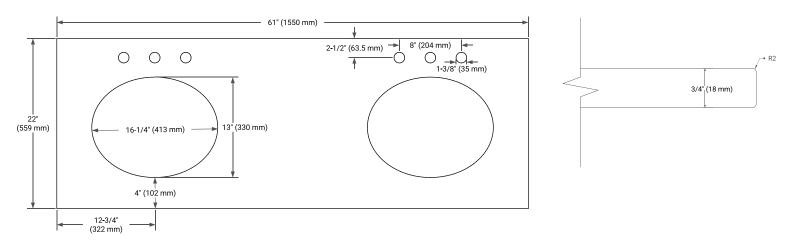

## OVERALL DIMENSIONS

61" W x 22" D x 0.75" H

## FEATURES

- Solid countertop with mitered edges & seams
- Undermount white oval sink
- Pre-drilled for 8" widespread faucet

#### EDGE SIDE VIEW