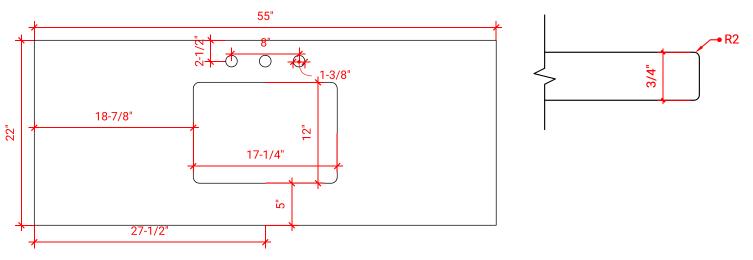

## OVERALL DIMENSIONS

55" W x 22" D x 0.75" H

#### COUNTERTOP PLAN VIEW

## FEATURES

- Solid countertop with mitered edges & seams
- Undermount white rectangular sink
- Pre-drilled for 8" widespread faucet

## EDGE SIDE VIEW