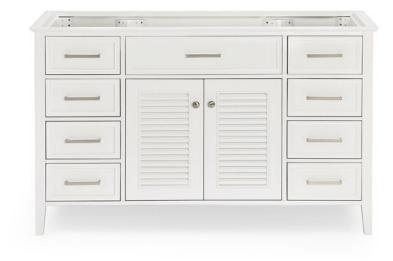

## **BASE CABINET DIMENSIONS**

54" W x 21.5" D x 34.5" H

## FRONT VIEW 54" 8/8 19-5/8 $\cap$ 0 34-1/2" 6-3/8" 14" 9-3/4" 1-1/8