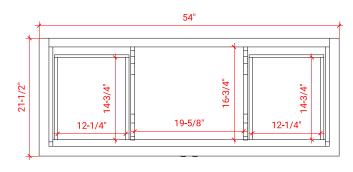

# ARIEL

## D055S



## **BASE CABINET DIMENSIONS**

54" W x 21.5" D x 34.5" H

## **FEATURES**

- Solid wood frame & plywood panels
- Dovetail drawers and joints
- Soft closing doors & drawers

## HARDWARE FINISHES



Polished Chrome

## AVAILABLE COLORS



## FRONT VIEW 54" 8/8 19-5/8 $\cap$ 0 34-1/2" 6-3/8" 14" 9-3/4" 1-1/8

#### PLAN VIEW









## www.arielbath.com

## OVERALL DIMENSIONS

55" W x 22" D x 0.75" H

## COUNTERTOP OPTIONS



Carrara Marble CW2-055S-REC-CT

#### COUNTERTOP PLAN VIEW

## FEATURES

- Solid countertop with mitered edges & seams
- Undermount white rectangular sink
- Pre-drilled for 8" widespread faucet

### INCLUDED

- Countertop
- Matching Backsplash
- Rectangle Sink



#### THREE DIMENSIONAL COUNTERTOP VIEW



## EDGE SIDE VIEW