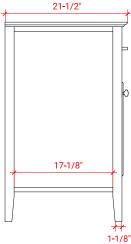

# ARIEL

## D055S



## **BASE CABINET DIMENSIONS**

54" W x 21.5" D x 34.5" H

## **FEATURES**

- Solid wood frame & plywood panels
- Dovetail drawers and joints
- Soft closing doors & drawers

## HARDWARE FINISHES



Polished Chrome

## AVAILABLE COLORS



## FRONT VIEW 54" 8/8 19-5/8 $\cap$ 0 34-1/2" 6-3/8" 14" 9-3/4" 1-1/8

#### PLAN VIEW









## www.arielbath.com

## OVERALL DIMENSIONS

55" W x 22" D x 0.75" H

## COUNTERTOP OPTIONS



Carrara Marble CW2-055S-REC-CT

#### COUNTERTOP PLAN VIEW

## FEATURES

- Solid countertop with mitered edges & seams
- Undermount white rectangular sink
- Pre-drilled for 8" widespread faucet

### INCLUDED

- Countertop
- Matching Backsplash
- Rectangle Sink



#### THREE DIMENSIONAL COUNTERTOP VIEW



## EDGE SIDE VIEW