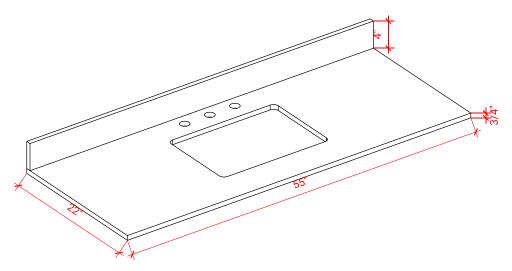

## OVERALL DIMENSIONS

55" W x 22" D x 0.75" H

#### THREE DIMENSIONAL COUNTERTOP VIEW