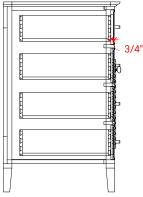

# ARIEL

## D055S



## **BASE CABINET DIMENSIONS**

54" W x 21.5" D x 34.5" H

## **FEATURES**

- Solid wood frame & plywood panels
- Dovetail drawers and joints
- Soft closing doors & drawers

## HARDWARE FINISHES



Polished Chrome

## AVAILABLE COLORS



## FRONT VIEW 54" 8/8 19-5/8 $\cap$ 0 34-1/2" 6-3/8" 14" 9-3/4" 1-1/8

#### PLAN VIEW









## www.arielbath.com

## OVERALL DIMENSIONS

55" W x 22" D x 0.75" H

## COUNTERTOP OPTIONS



Carrara Marble CW2-055S-REC-CT

#### COUNTERTOP PLAN VIEW

## FEATURES

- Solid countertop with mitered edges & seams
- Undermount white rectangular sink
- Pre-drilled for 8" widespread faucet

### INCLUDED

- Countertop
- Matching Backsplash
- Rectangle Sink



#### THREE DIMENSIONAL COUNTERTOP VIEW



## EDGE SIDE VIEW