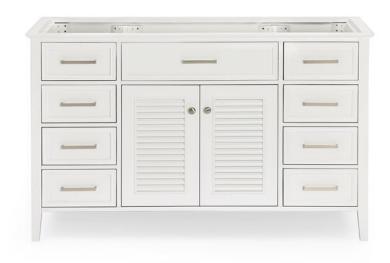

### D055S



## **BASE CABINET DIMENSIONS**

54" W x 21.5" D x 34.5" H

## **FEATURES**

- Solid wood frame & plywood panels
- Dovetail drawers and joints
- Soft closing doors & drawers

# HARDWARE FINISHES



## **AVAILABLE COLORS**



### **FRONT VIEW**



# SIDE VIEW



# **PLAN VIEW**







## **OVERALL DIMENSIONS**

55" W x 22" D x 0.75" H

## **COUNTERTOP OPTIONS**



Carrara Marble CW2-055S-OVL-CT

## **FEATURES**

- Solid countertop with mitered edges & seams
- Undermount white oval sink
- Pre-drilled for 8" widespread faucet

### **INCLUDED**

- Countertop
- Matching Backsplash
- Oval Sink

### COUNTERTOP PLAN VIEW

# 19-3/8" 19-3/8" 27-1/2"

### **EDGE SIDE VIEW**



# THREE DIMENSIONAL COUNTERTOP VIEW