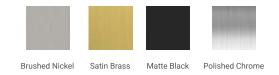

### D055S



## **BASE CABINET DIMENSIONS**

54" W x 21.5" D x 34.5" H

## **FEATURES**

- Solid wood frame & plywood panels
- Dovetail drawers and joints
- Soft closing doors & drawers

# HARDWARE FINISHES



## **AVAILABLE COLORS**



### **FRONT VIEW**



# SIDE VIEW



# **PLAN VIEW**







## **OVERALL DIMENSIONS**

55" W x 22" D x 0.75" H

## **COUNTERTOP OPTIONS**



Carrara Marble CW2-055S-OVL-CT

## **FEATURES**

- Solid countertop with mitered edges & seams
- Undermount white oval sink
- Pre-drilled for 8" widespread faucet

### **INCLUDED**

- Countertop
- Matching Backsplash
- Oval Sink

### COUNTERTOP PLAN VIEW

# 19-3/8" 19-3/8" 27-1/2"

### **EDGE SIDE VIEW**



# THREE DIMENSIONAL COUNTERTOP VIEW