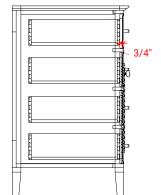

### D055S



## **BASE CABINET DIMENSIONS**

54" W x 21.5" D x 34.5" H

## **FEATURES**

- Solid wood frame & plywood panels
- Dovetail drawers and joints
- Soft closing doors & drawers

# HARDWARE FINISHES



## **AVAILABLE COLORS**



### **FRONT VIEW**



# SIDE VIEW



# **PLAN VIEW**







## **OVERALL DIMENSIONS**

55" W x 22" D x 0.75" H

## **COUNTERTOP OPTIONS**



Carrara Marble CW2-055S-OVL-CT

## **FEATURES**

- Solid countertop with mitered edges & seams
- Undermount white oval sink
- Pre-drilled for 8" widespread faucet

### **INCLUDED**

- Countertop
- Matching Backsplash
- Oval Sink

### COUNTERTOP PLAN VIEW

# 19-3/8" 19-3/8" 27-1/2"

### **EDGE SIDE VIEW**



# THREE DIMENSIONAL COUNTERTOP VIEW