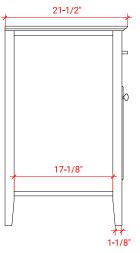

### D055S



## **BASE CABINET DIMENSIONS**

54" W x 21.5" D x 34.5" H

## **FEATURES**

- Solid wood frame & plywood panels
- Dovetail drawers and joints
- Soft closing doors & drawers

# HARDWARE FINISHES



## **AVAILABLE COLORS**



### **FRONT VIEW**



# SIDE VIEW



# **PLAN VIEW**







## **OVERALL DIMENSIONS**

55" W x 22" D x 0.75" H

## **COUNTERTOP OPTIONS**



Carrara Marble CW2-055S-OVL-CT

## **FEATURES**

- Solid countertop with mitered edges & seams
- Undermount white oval sink
- Pre-drilled for 8" widespread faucet

### **INCLUDED**

- Countertop
- Matching Backsplash
- Oval Sink

### COUNTERTOP PLAN VIEW

# 19-3/8" 19-3/8" 27-1/2"

### **EDGE SIDE VIEW**



# THREE DIMENSIONAL COUNTERTOP VIEW