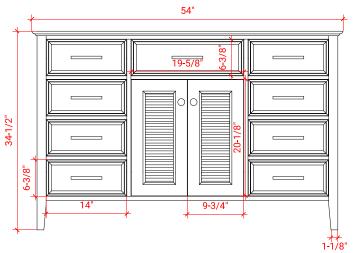

### D055S



## **BASE CABINET DIMENSIONS**

54" W x 21.5" D x 34.5" H

## **FEATURES**

- Solid wood frame & plywood panels
- Dovetail drawers and joints
- Soft closing doors & drawers

# HARDWARE FINISHES



## **AVAILABLE COLORS**



### **FRONT VIEW**



# SIDE VIEW



# **PLAN VIEW**







## **OVERALL DIMENSIONS**

55" W x 22" D x 0.75" H

## **COUNTERTOP OPTIONS**



Carrara Marble CW2-055S-OVL-CT

## **FEATURES**

- Solid countertop with mitered edges & seams
- Undermount white oval sink
- Pre-drilled for 8" widespread faucet

### **INCLUDED**

- Countertop
- Matching Backsplash
- Oval Sink

### COUNTERTOP PLAN VIEW

# 19-3/8" 19-3/8" 27-1/2"

### **EDGE SIDE VIEW**



# THREE DIMENSIONAL COUNTERTOP VIEW