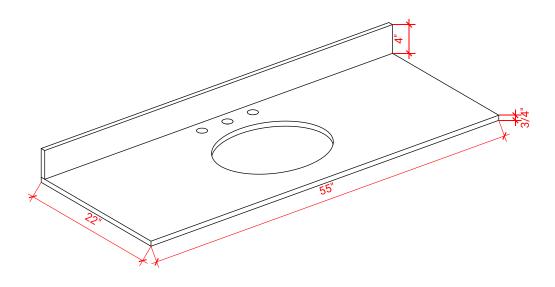

## **OVERALL DIMENSIONS**

55" W x 22" D x 0.75" H

# THREE DIMENSIONAL COUNTERTOP VIEW