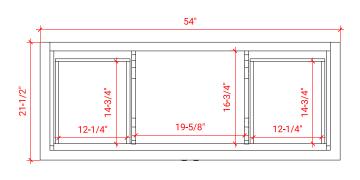

### D055S



## **BASE CABINET DIMENSIONS**

54" W x 21.5" D x 34.5" H

## **FEATURES**

- Solid wood frame & plywood panels
- Dovetail drawers and joints
- Soft closing doors & drawers

# HARDWARE FINISHES



## **AVAILABLE COLORS**



### **FRONT VIEW**



# SIDE VIEW



# **PLAN VIEW**







## **OVERALL DIMENSIONS**

55" W x 22" D x 0.75" H

## **COUNTERTOP OPTIONS**



Carrara Marble CW2-055S-OVL-CT

## **FEATURES**

- Solid countertop with mitered edges & seams
- Undermount white oval sink
- Pre-drilled for 8" widespread faucet

### **INCLUDED**

- Countertop
- Matching Backsplash
- Oval Sink

### COUNTERTOP PLAN VIEW

# 19-3/8" 19-3/8" 27-1/2"

### **EDGE SIDE VIEW**



# THREE DIMENSIONAL COUNTERTOP VIEW