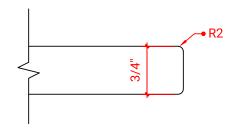

### D055S



## **BASE CABINET DIMENSIONS**

54" W x 21.5" D x 34.5" H

## **FEATURES**

- Solid wood frame & plywood panels
- Dovetail drawers and joints
- Soft closing doors & drawers

# HARDWARE FINISHES



## **AVAILABLE COLORS**



### **FRONT VIEW**



# SIDE VIEW



# **PLAN VIEW**







## **OVERALL DIMENSIONS**

55" W x 22" D x 0.75" H

## **COUNTERTOP OPTIONS**



Carrara Marble CW2-055S-OVL-CT

## **FEATURES**

- Solid countertop with mitered edges & seams
- Undermount white oval sink
- Pre-drilled for 8" widespread faucet

### **INCLUDED**

- Countertop
- Matching Backsplash
- Oval Sink

### COUNTERTOP PLAN VIEW

# 19-3/8" 19-3/8" 27-1/2"

### **EDGE SIDE VIEW**



# THREE DIMENSIONAL COUNTERTOP VIEW