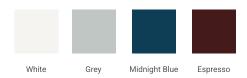

### D055S



## **BASE CABINET DIMENSIONS**

54" W x 21.5" D x 34.5" H

## **FEATURES**

- Solid wood frame & plywood panels
- Dovetail drawers and joints
- Soft closing doors & drawers

# HARDWARE FINISHES



## **AVAILABLE COLORS**



### **FRONT VIEW**



# SIDE VIEW



# **PLAN VIEW**







## **OVERALL DIMENSIONS**

55" W x 22" D x 0.75" H

## **COUNTERTOP OPTIONS**



Carrara Marble CW2-055S-OVL-CT

## **FEATURES**

- Solid countertop with mitered edges & seams
- Undermount white oval sink
- Pre-drilled for 8" widespread faucet

### **INCLUDED**

- Countertop
- Matching Backsplash
- Oval Sink

### COUNTERTOP PLAN VIEW

# 19-3/8" 19-3/8" 27-1/2"

### **EDGE SIDE VIEW**



# THREE DIMENSIONAL COUNTERTOP VIEW