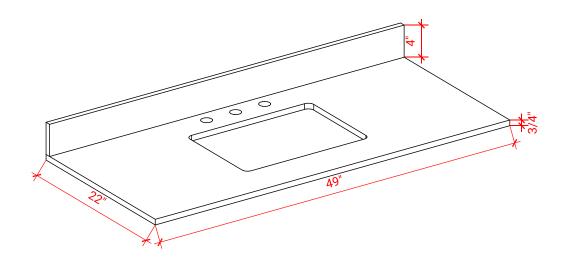

#### **OVERALL DIMENSIONS**

49" W x 22" D x 0.75" H

## COUNTERTOP OPTIONS

Carrara Marble CW2-049S-REC-CT

#### FEATURES

- Solid countertop with mitered edges & seams
- Undermount white rectangular sink
- Pre-drilled for 8" widespread faucet

#### INCLUDED

- Countertop
- Matching Backsplash
- Rectangle Sink

#### THREE DIMENSIONAL COUNTERTOP VIEW