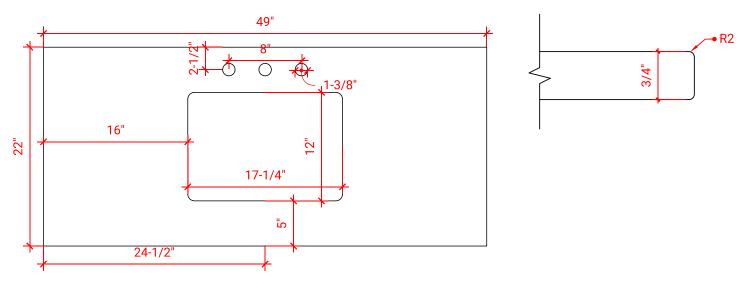

#### **OVERALL DIMENSIONS**

49" W x 22" D x 0.75" H

## COUNTERTOP OPTIONS

Carrara Marble CW2-049S-REC-CT

#### COUNTERTOP PLAN VIEW

#### FEATURES

- Solid countertop with mitered edges & seams
- Undermount white rectangular sink
- Pre-drilled for 8" widespread faucet

#### INCLUDED

- Countertop
- Matching Backsplash
- Rectangle Sink

## EDGE SIDE VIEW