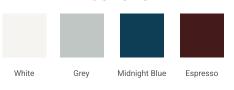

# ARIEL

## D049S



## **BASE CABINET DIMENSIONS**

48" W x 21.5" D x 34.5" H

## **FEATURES**

- Solid wood frame & plywood panels
- Dovetail drawers and joints
- Soft closing doors & drawers

#### HARDWARE FINISHES



Matte Black Polished Chrome

## AVAILABLE COLORS



SIDE VIEW

#### FRONT VIEW



#### PLAN VIEW







#### **OVERALL DIMENSIONS**

49" W x 22" D x 0.75" H

## COUNTERTOP OPTIONS



Carrara Marble CW2-049S-REC-CT

#### COUNTERTOP PLAN VIEW

#### FEATURES

- Solid countertop with mitered edges & seams
- Undermount white rectangular sink
- Pre-drilled for 8" widespread faucet

#### INCLUDED

- Countertop
- Matching Backsplash
- Rectangle Sink



#### THREE DIMENSIONAL COUNTERTOP VIEW



## EDGE SIDE VIEW