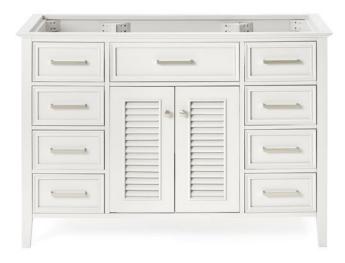

# ARIEL

## D049S

## **BASE CABINET DIMENSIONS**

48" W x 21.5" D x 34.5" H

## **FEATURES**

- Solid wood frame & plywood panels
- Dovetail drawers and joints
- Soft closing doors & drawers