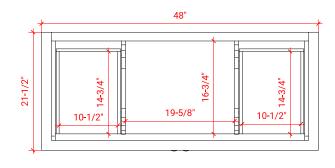

# ARIEL

## D049S



## **BASE CABINET DIMENSIONS**

48" W x 21.5" D x 34.5" H

## **FEATURES**

- Solid wood frame & plywood panels
- Dovetail drawers and joints
- Soft closing doors & drawers

#### HARDWARE FINISHES



Matte Black Polished Chrome

## AVAILABLE COLORS



SIDE VIEW

#### FRONT VIEW



#### PLAN VIEW







#### **OVERALL DIMENSIONS**

49" W x 22" D x 0.75" H

## COUNTERTOP OPTIONS



Carrara Marble CW2-049S-REC-CT

#### COUNTERTOP PLAN VIEW

#### FEATURES

- Solid countertop with mitered edges & seams
- Undermount white rectangular sink
- Pre-drilled for 8" widespread faucet

#### INCLUDED

- Countertop
- Matching Backsplash
- Rectangle Sink



#### THREE DIMENSIONAL COUNTERTOP VIEW



## EDGE SIDE VIEW