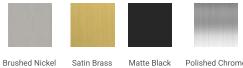

# ARIEL

## D049S



## **BASE CABINET DIMENSIONS**

48" W x 21.5" D x 34.5" H

## **FEATURES**

- Solid wood frame & plywood panels
- Dovetail drawers and joints
- Soft closing doors & drawers

#### HARDWARE FINISHES



Matte Black Polished Chrome

## AVAILABLE COLORS



SIDE VIEW

#### FRONT VIEW



#### PLAN VIEW







#### **OVERALL DIMENSIONS**

49" W x 22" D x 0.75" H

## COUNTERTOP OPTIONS



Carrara Marble CW2-049S-REC-CT

#### COUNTERTOP PLAN VIEW

#### FEATURES

- Solid countertop with mitered edges & seams
- Undermount white rectangular sink
- Pre-drilled for 8" widespread faucet

#### INCLUDED

- Countertop
- Matching Backsplash
- Rectangle Sink



#### THREE DIMENSIONAL COUNTERTOP VIEW



## EDGE SIDE VIEW