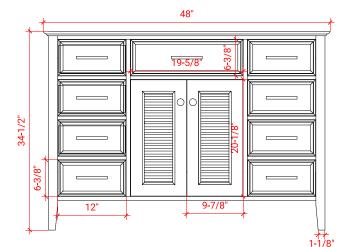

## **BASE CABINET DIMENSIONS**

48" W x 21.5" D x 34.5" H

#### FRONT VIEW

#### PLAN VIEW

#### **OVERALL DIMENSIONS**

49" W x 22" D x 0.75" H