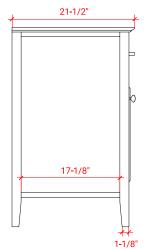

## AVAILABLE COLORS

SIDE VIEW

## **BASE CABINET DIMENSIONS**

48" W x 21.5" D x 34.5" H