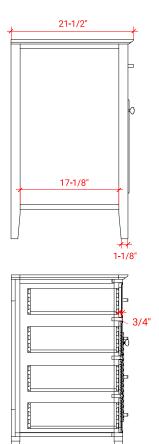

#### D049S



# **BASE CABINET DIMENSIONS**

48" W x 21.5" D x 34.5" H

# **FEATURES**

- Solid wood frame & plywood panels
- Dovetail drawers and joints
- Soft closing doors & drawers

# HARDWARE FINISHES



# **AVAILABLE COLORS**



#### **FRONT VIEW**



#### **PLAN VIEW**



#### SIDE VIEW





# **OVERALL DIMENSIONS**

49" W x 22" D x 0.75" H

# **COUNTERTOP OPTIONS**



Carrara Marble CW2-049S-OVL-CT

# **FEATURES**

- Solid countertop with mitered edges & seams
- Undermount white oval sink
- Pre-drilled for 8" widespread faucet

#### **INCLUDED**

- Countertop
- Matching Backsplash
- Oval Sink

#### COUNTERTOP PLAN VIEW



#### **EDGE SIDE VIEW**



#### THREE DIMENSIONAL COUNTERTOP VIEW