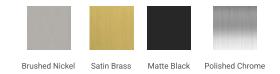

#### D049S



# **BASE CABINET DIMENSIONS**

48" W x 21.5" D x 34.5" H

# **FEATURES**

- Solid wood frame & plywood panels
- Dovetail drawers and joints
- Soft closing doors & drawers

# HARDWARE FINISHES



# **AVAILABLE COLORS**



#### **FRONT VIEW**



#### **PLAN VIEW**



#### SIDE VIEW





# **OVERALL DIMENSIONS**

49" W x 22" D x 0.75" H

# **COUNTERTOP OPTIONS**



Carrara Marble CW2-049S-OVL-CT

# **FEATURES**

- Solid countertop with mitered edges & seams
- Undermount white oval sink
- Pre-drilled for 8" widespread faucet

#### **INCLUDED**

- Countertop
- Matching Backsplash
- Oval Sink

#### COUNTERTOP PLAN VIEW



#### **EDGE SIDE VIEW**



#### THREE DIMENSIONAL COUNTERTOP VIEW