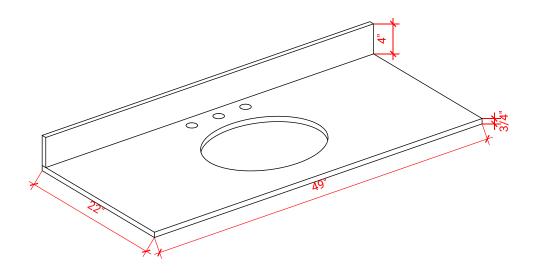

#### THREE DIMENSIONAL COUNTERTOP VIEW

# **OVERALL DIMENSIONS**

49" W x 22" D x 0.75" H

# **COUNTERTOP OPTIONS**

Carrara Marble CW2-049S-OVL-CT

#### **INCLUDED**

- Countertop
- Matching Backsplash
- Oval Sink