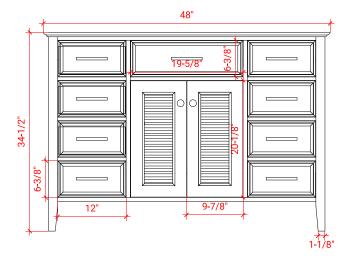

# **BASE CABINET DIMENSIONS**

48" W x 21.5" D x 34.5" H

#### **FRONT VIEW**

#### **PLAN VIEW**

#### SIDE VIEW