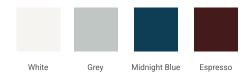

#### D049S



# **BASE CABINET DIMENSIONS**

48" W x 21.5" D x 34.5" H

# **FEATURES**

- Solid wood frame & plywood panels
- Dovetail drawers and joints
- Soft closing doors & drawers

# HARDWARE FINISHES



# **AVAILABLE COLORS**



#### **FRONT VIEW**



#### **PLAN VIEW**



#### SIDE VIEW





# **OVERALL DIMENSIONS**

49" W x 22" D x 0.75" H

# **COUNTERTOP OPTIONS**



Carrara Marble CW2-049S-OVL-CT

# **FEATURES**

- Solid countertop with mitered edges & seams
- Undermount white oval sink
- Pre-drilled for 8" widespread faucet

#### **INCLUDED**

- Countertop
- Matching Backsplash
- Oval Sink

#### COUNTERTOP PLAN VIEW



#### **EDGE SIDE VIEW**



#### THREE DIMENSIONAL COUNTERTOP VIEW