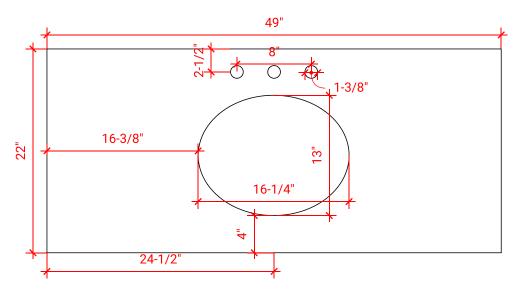

# **OVERALL DIMENSIONS**

49" W x 22" D x 0.75" H

# **COUNTERTOP OPTIONS**

Carrara Marble CW2-049S-OVL-CT

# **FEATURES**

- Solid countertop with mitered edges & seams
- Undermount white oval sink
- Pre-drilled for 8" widespread faucet

#### **INCLUDED**

- Countertop
- Matching Backsplash
- Oval Sink

#### COUNTERTOP PLAN VIEW