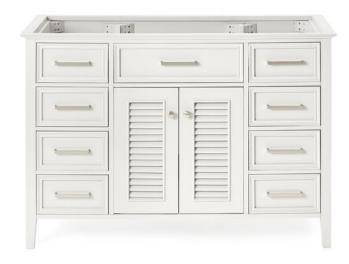

#### D049S

# **BASE CABINET DIMENSIONS**

48" W x 21.5" D x 34.5" H

# **FEATURES**

- Solid wood frame & plywood panels
- Dovetail drawers and joints
- Soft closing doors & drawers