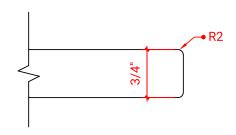

#### D049S



# **BASE CABINET DIMENSIONS**

48" W x 21.5" D x 34.5" H

# **FEATURES**

- Solid wood frame & plywood panels
- Dovetail drawers and joints
- Soft closing doors & drawers

# HARDWARE FINISHES



# **AVAILABLE COLORS**



#### **FRONT VIEW**



#### **PLAN VIEW**



#### SIDE VIEW





# **OVERALL DIMENSIONS**

49" W x 22" D x 0.75" H

# **COUNTERTOP OPTIONS**



Carrara Marble CW2-049S-OVL-CT

# **FEATURES**

- Solid countertop with mitered edges & seams
- Undermount white oval sink
- Pre-drilled for 8" widespread faucet

#### **INCLUDED**

- Countertop
- Matching Backsplash
- Oval Sink

#### COUNTERTOP PLAN VIEW



#### **EDGE SIDE VIEW**



#### THREE DIMENSIONAL COUNTERTOP VIEW