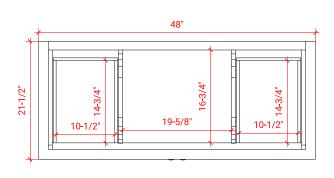

# **BASE CABINET DIMENSIONS**

48" W x 21.5" D x 34.5" H

#### **FRONT VIEW**

#### **PLAN VIEW**