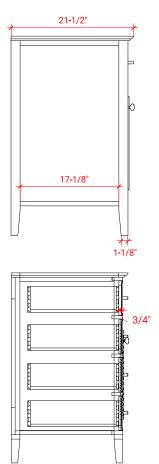

## **BASE CABINET DIMENSIONS**

42" W x 21.5" D x 34.5" H

#### **FRONT VIEW**

#### **PLAN VIEW**

#### **SIDE VIEW**