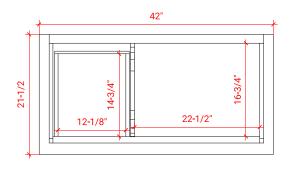

## **BASE CABINET DIMENSIONS**

42" W x 21.5" D x 34.5" H

#### **FRONT VIEW**

#### **PLAN VIEW**

#### **SIDE VIEW**