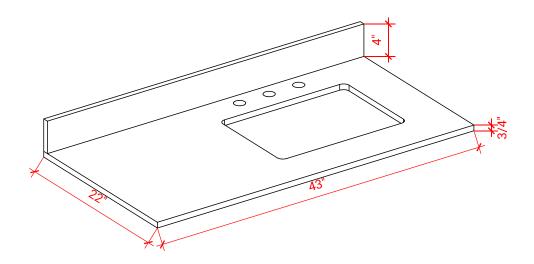

## **OVERALL DIMENSIONS**

43" W x 22" D x 0.75" H

## THREE DIMENSIONAL COUNTERTOP VIEW