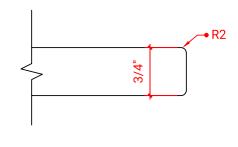

## D043S-R



## **BASE CABINET DIMENSIONS**

42" W x 21.5" D x 34.5" H

# **FEATURES**

- Solid wood frame & plywood panels
- Dovetail drawers and joints
- Soft closing doors & drawers

## HARDWARE FINISHES



## **AVAILABLE COLORS**



#### **FRONT VIEW**



#### **PLAN VIEW**



#### **SIDE VIEW**





## **OVERALL DIMENSIONS**

43" W x 22" D x 0.75" H

# **COUNTERTOP OPTIONS**



Carrara Marble CW2-043S-R-REC-CT

## **FEATURES**

- Solid countertop with mitered edges & seams
- Undermount white rectangular sink
- Pre-drilled for 8" widespread faucet

#### **INCLUDED**

- Countertop
- Matching Backsplash
- Rectangle Sink

#### **COUNTERTOP PLAN VIEW**



#### **EDGE SIDE VIEW**



## THREE DIMENSIONAL COUNTERTOP VIEW