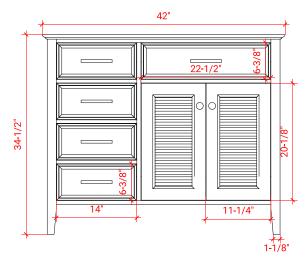

## D043S-R



## **BASE CABINET DIMENSIONS**

42" W x 21.5" D x 34.5" H

# **FEATURES**

- Solid wood frame & plywood panels
- Dovetail drawers and joints
- Soft closing doors & drawers

## HARDWARE FINISHES



## **AVAILABLE COLORS**



#### **FRONT VIEW**



#### **PLAN VIEW**



#### **SIDE VIEW**





## **OVERALL DIMENSIONS**

43" W x 22" D x 0.75" H

# **COUNTERTOP OPTIONS**



Carrara Marble CW2-043S-R-REC-CT

## **FEATURES**

- Solid countertop with mitered edges & seams
- Undermount white rectangular sink
- Pre-drilled for 8" widespread faucet

#### **INCLUDED**

- Countertop
- Matching Backsplash
- Rectangle Sink

#### **COUNTERTOP PLAN VIEW**



#### **EDGE SIDE VIEW**



## THREE DIMENSIONAL COUNTERTOP VIEW