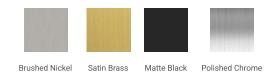

## D043S-R



## **BASE CABINET DIMENSIONS**

42" W x 21.5" D x 34.5" H

# **FEATURES**

- Solid wood frame & plywood panels
- Dovetail drawers and joints
- Soft closing doors & drawers

## HARDWARE FINISHES



## **AVAILABLE COLORS**



#### **FRONT VIEW**



#### **PLAN VIEW**



#### **SIDE VIEW**





## **OVERALL DIMENSIONS**

43" W x 22" D x 0.75" H

# **COUNTERTOP OPTIONS**



Carrara Marble CW2-043S-R-REC-CT

## **FEATURES**

- Solid countertop with mitered edges & seams
- Undermount white rectangular sink
- Pre-drilled for 8" widespread faucet

#### **INCLUDED**

- Countertop
- Matching Backsplash
- Rectangle Sink

#### **COUNTERTOP PLAN VIEW**



#### **EDGE SIDE VIEW**



## THREE DIMENSIONAL COUNTERTOP VIEW