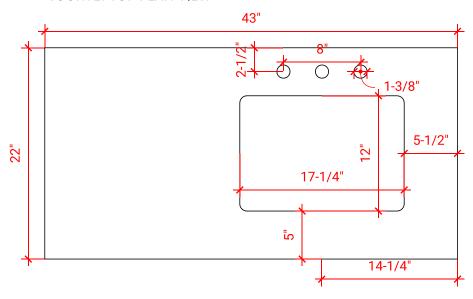

## **OVERALL DIMENSIONS**

43" W x 22" D x 0.75" H

#### **COUNTERTOP PLAN VIEW**

#### **EDGE SIDE VIEW**