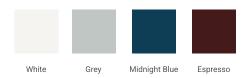

## D043S-R



## **BASE CABINET DIMENSIONS**

42" W x 21.5" D x 34.5" H

# **FEATURES**

- Solid wood frame & plywood panels
- Dovetail drawers and joints
- Soft closing doors & drawers

## HARDWARE FINISHES



## **AVAILABLE COLORS**



#### **FRONT VIEW**



#### **PLAN VIEW**



#### **SIDE VIEW**





## **OVERALL DIMENSIONS**

43" W x 22" D x 0.75" H

# **COUNTERTOP OPTIONS**



Carrara Marble CW2-043S-R-REC-CT

## **FEATURES**

- Solid countertop with mitered edges & seams
- Undermount white rectangular sink
- Pre-drilled for 8" widespread faucet

#### **INCLUDED**

- Countertop
- Matching Backsplash
- Rectangle Sink

#### **COUNTERTOP PLAN VIEW**



#### **EDGE SIDE VIEW**



## THREE DIMENSIONAL COUNTERTOP VIEW