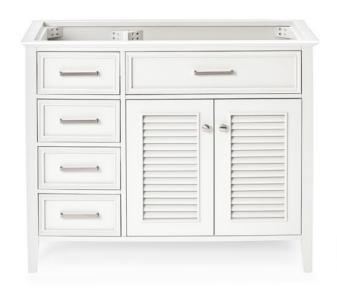

## D043S-R

## **BASE CABINET DIMENSIONS**

42" W x 21.5" D x 34.5" H

# **FEATURES**

- Solid wood frame & plywood panels
- Dovetail drawers and joints
- Soft closing doors & drawers