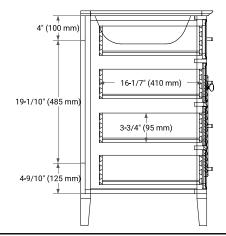

# BASE CABINET DIMENSIONS

42" W x 21.5" D x 33.5" H

## FEATURES

- Solid wood frame & plywood panels
- Dovetail drawers and joints
- Soft closing doors & drawers