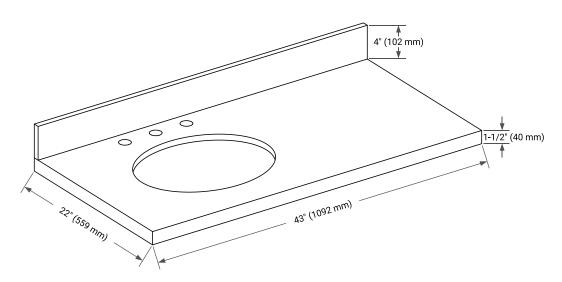

## THREE DIMENSIONAL COUNTERTOP VIEW

## OVERALL DIMENSIONS

43" W x 22" D x 1.5" H