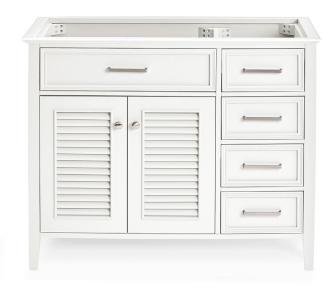

# ARIEL

# BASE CABINET DIMENSIONS

42" W x 21.5" D x 33.5" H

## FEATURES

- Solid wood frame & plywood panels
- Dovetail drawers and joints
- Soft closing doors & drawers