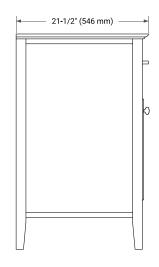

# BASE CABINET DIMENSIONS

42" W x 21.5" D x 33.5" H

#### FRONT VIEW

## OVERALL DIMENSIONS

43" W x 22" D x 1.5" H