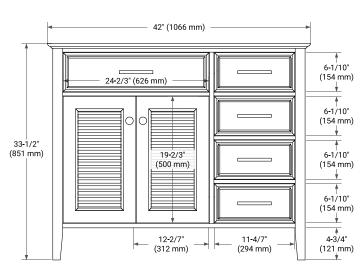

# BASE CABINET DIMENSIONS

42" W x 21.5" D x 33.5" H

#### FRONT VIEW

# www.arielbath.com

R2

1-1/2" (40 mm)

3/4" (18 mm)