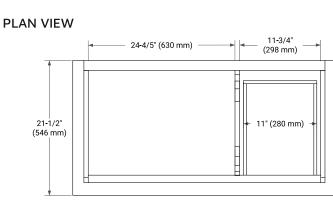

# ARIEL

# BASE CABINET DIMENSIONS

42" W x 21.5" D x 33.5" H



#### FRONT VIEW





## FEATURES

- Solid wood frame & plywood panels
- Dovetail drawers and joints
- Soft closing doors & drawers

# HARDWARE FINISHES\*



Hardware comes preinstalled with the illustrated option. Other finishes are available on our online store if you prefer a different one.

# AVAILABLE COLORS



SIDE VIEW





# www.arielbath.com



R2

1-1/2" (40 mm)

3/4" (18 mm)

## OVERALL DIMENSIONS

43" W x 22" D x 1.5" H

# COUNTERTOP OPTIONS



Carrara Marble

White Quartz

## COUNTERTOP PLAN VIEW

## **FEATURES**

- Solid countertop with mitered edges & seams
- Undermount white oval sink
- Pre-drilled for 8" widespread faucet

## INCLUDED

- Countertop
- Matching Backsplash
- Oval Sink



## EDGE SIDE VIEW

## THREE DIMENSIONAL COUNTERTOP VIEW