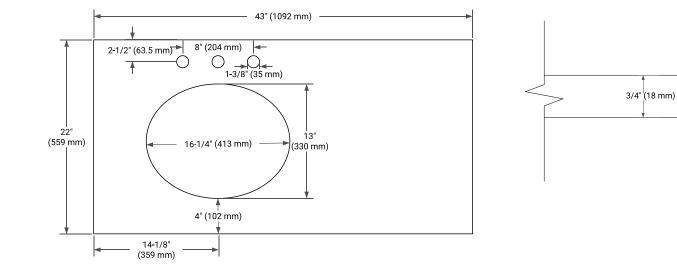

# ARIEL

# BASE CABINET DIMENSIONS

42" W x 21.5" D x 33.5" H



#### FRONT VIEW





## FEATURES

- Solid wood frame & plywood panels
- Dovetail drawers and joints
- Soft closing doors & drawers

# HARDWARE FINISHES\*



Hardware comes preinstalled with the illustrated option. Other finishes are available on our online store if you prefer a different one.

# AVAILABLE COLORS



SIDE VIEW





# www.arielbath.com



R2

1-1/2" (40 mm)

3/4" (18 mm)

## OVERALL DIMENSIONS

43" W x 22" D x 1.5" H

# COUNTERTOP OPTIONS



Carrara Marble

White Quartz

## COUNTERTOP PLAN VIEW

## **FEATURES**

- Solid countertop with mitered edges & seams
- Undermount white oval sink
- Pre-drilled for 8" widespread faucet

## INCLUDED

- Countertop
- Matching Backsplash
- Oval Sink



## EDGE SIDE VIEW

## THREE DIMENSIONAL COUNTERTOP VIEW