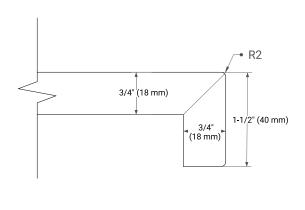

### **BASE CABINET DIMENSIONS**

42" W x 21.5" D x 33.5" H

# **FEATURES**

- Solid wood frame & plywood panels
- Dovetail drawers and joints
- Soft closing doors & drawers

### HARDWARE FINISHES



# **AVAILABLE COLORS**



# **FRONT VIEW**



# SIDE VIEW



# **PLAN VIEW**







# **OVERALL DIMENSIONS**

43" W x 22" D x 1.5" H

### **COUNTERTOP OPTIONS**





Carrara Marble

White Quartz

# **FEATURES**

- Solid countertop with mitered edges & seams
- Undermount white oval sink
- Pre-drilled for 8" widespread faucet

### **INCLUDED**

- Countertop
- Matching Backsplash
- Oval Sink

### COUNTERTOP PLAN VIEW

# 43" (1092 mm) 2-1/2" (63.5 mm) 8" (204 mm) 1-3/8" (35 mm) 16-1/4" (413 mm) 4" (102 mm) 14-1/8" (359 mm)

### **EDGE SIDE VIEW**



## THREE DIMENSIONAL COUNTERTOP VIEW