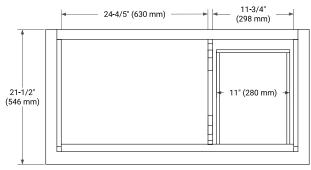

### **BASE CABINET DIMENSIONS**

42" W x 21.5" D x 33.5" H

# **FEATURES**

- Solid wood frame & plywood panels
- Dovetail drawers and joints
- Soft closing doors & drawers

### HARDWARE FINISHES



# **AVAILABLE COLORS**



# **FRONT VIEW**



# SIDE VIEW



# **PLAN VIEW**







# **OVERALL DIMENSIONS**

43" W x 22" D x 1.5" H

### **COUNTERTOP OPTIONS**





Carrara Marble

White Quartz

# **FEATURES**

- Solid countertop with mitered edges & seams
- Undermount white oval sink
- Pre-drilled for 8" widespread faucet

### **INCLUDED**

- Countertop
- Matching Backsplash
- Oval Sink

### COUNTERTOP PLAN VIEW

# 43" (1092 mm) 2-1/2" (63.5 mm) 8" (204 mm) 1-3/8" (35 mm) 16-1/4" (413 mm) 4" (102 mm) 14-1/8" (359 mm)

### **EDGE SIDE VIEW**



## THREE DIMENSIONAL COUNTERTOP VIEW