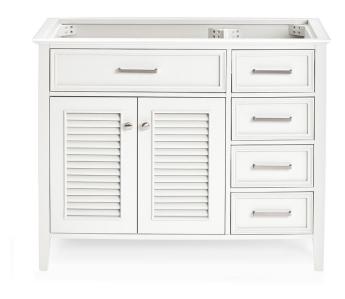

### **BASE CABINET DIMENSIONS**

42" W x 21.5" D x 33.5" H

# **FEATURES**

- Solid wood frame & plywood panels
- Dovetail drawers and joints
- Soft closing doors & drawers