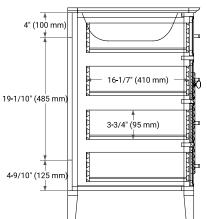

### **BASE CABINET DIMENSIONS**

42" W x 21.5" D x 33.5" H

# **FEATURES**

- Solid wood frame & plywood panels
- Dovetail drawers and joints
- Soft closing doors & drawers

### HARDWARE FINISHES



# **AVAILABLE COLORS**



# **FRONT VIEW**



# SIDE VIEW



# **PLAN VIEW**







# **OVERALL DIMENSIONS**

43" W x 22" D x 1.5" H

### **COUNTERTOP OPTIONS**





Carrara Marble

White Quartz

# **FEATURES**

- Solid countertop with mitered edges & seams
- Undermount white oval sink
- Pre-drilled for 8" widespread faucet

### **INCLUDED**

- Countertop
- Matching Backsplash
- Oval Sink

### COUNTERTOP PLAN VIEW

# 43" (1092 mm) 2-1/2" (63.5 mm) 8" (204 mm) 1-3/8" (35 mm) 16-1/4" (413 mm) 4" (102 mm) 14-1/8" (359 mm)

### **EDGE SIDE VIEW**



## THREE DIMENSIONAL COUNTERTOP VIEW