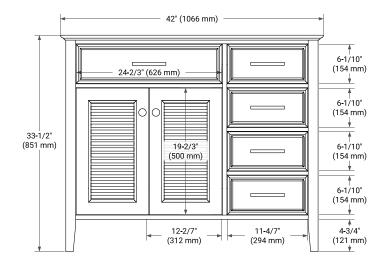

### **BASE CABINET DIMENSIONS**

42" W x 21.5" D x 33.5" H

# **FEATURES**

- Solid wood frame & plywood panels
- Dovetail drawers and joints
- Soft closing doors & drawers

### HARDWARE FINISHES



# **AVAILABLE COLORS**



# **FRONT VIEW**



# SIDE VIEW



# **PLAN VIEW**







# **OVERALL DIMENSIONS**

43" W x 22" D x 1.5" H

### **COUNTERTOP OPTIONS**





Carrara Marble

White Quartz

# **FEATURES**

- Solid countertop with mitered edges & seams
- Undermount white oval sink
- Pre-drilled for 8" widespread faucet

### **INCLUDED**

- Countertop
- Matching Backsplash
- Oval Sink

### COUNTERTOP PLAN VIEW

# 43" (1092 mm) 2-1/2" (63.5 mm) 8" (204 mm) 1-3/8" (35 mm) 16-1/4" (413 mm) 4" (102 mm) 14-1/8" (359 mm)

### **EDGE SIDE VIEW**



## THREE DIMENSIONAL COUNTERTOP VIEW