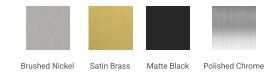

### **BASE CABINET DIMENSIONS**

42" W x 21.5" D x 33.5" H

# **FEATURES**

- Solid wood frame & plywood panels
- Dovetail drawers and joints
- Soft closing doors & drawers

### HARDWARE FINISHES



# **AVAILABLE COLORS**



# **FRONT VIEW**



# SIDE VIEW



# **PLAN VIEW**







# **OVERALL DIMENSIONS**

43" W x 22" D x 1.5" H

### **COUNTERTOP OPTIONS**





Carrara Marble

White Quartz

# **FEATURES**

- Solid countertop with mitered edges & seams
- Undermount white oval sink
- Pre-drilled for 8" widespread faucet

### **INCLUDED**

- Countertop
- Matching Backsplash
- Oval Sink

### COUNTERTOP PLAN VIEW

# 43" (1092 mm) 2-1/2" (63.5 mm) 8" (204 mm) 1-3/8" (35 mm) 16-1/4" (413 mm) 4" (102 mm) 14-1/8" (359 mm)

### **EDGE SIDE VIEW**



## THREE DIMENSIONAL COUNTERTOP VIEW