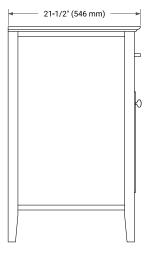

### **BASE CABINET DIMENSIONS**

42" W x 21.5" D x 33.5" H

# **FEATURES**

- Solid wood frame & plywood panels
- Dovetail drawers and joints
- Soft closing doors & drawers

### HARDWARE FINISHES



# **AVAILABLE COLORS**



# **FRONT VIEW**



# SIDE VIEW



# **PLAN VIEW**







# **OVERALL DIMENSIONS**

43" W x 22" D x 1.5" H

### **COUNTERTOP OPTIONS**





Carrara Marble

White Quartz

# **FEATURES**

- Solid countertop with mitered edges & seams
- Undermount white oval sink
- Pre-drilled for 8" widespread faucet

### **INCLUDED**

- Countertop
- Matching Backsplash
- Oval Sink

### COUNTERTOP PLAN VIEW

# 43" (1092 mm) 2-1/2" (63.5 mm) 8" (204 mm) 1-3/8" (35 mm) 16-1/4" (413 mm) 4" (102 mm) 14-1/8" (359 mm)

### **EDGE SIDE VIEW**



## THREE DIMENSIONAL COUNTERTOP VIEW