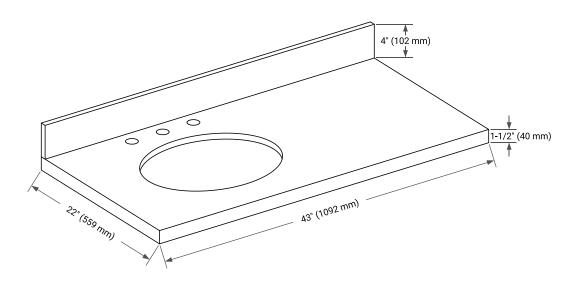

### **BASE CABINET DIMENSIONS**

42" W x 21.5" D x 33.5" H

# **FEATURES**

- Solid wood frame & plywood panels
- Dovetail drawers and joints
- Soft closing doors & drawers

### HARDWARE FINISHES



# **AVAILABLE COLORS**



# **FRONT VIEW**



# SIDE VIEW



# **PLAN VIEW**







# **OVERALL DIMENSIONS**

43" W x 22" D x 1.5" H

### **COUNTERTOP OPTIONS**





Carrara Marble

White Quartz

# **FEATURES**

- Solid countertop with mitered edges & seams
- Undermount white oval sink
- Pre-drilled for 8" widespread faucet

### **INCLUDED**

- Countertop
- Matching Backsplash
- Oval Sink

### COUNTERTOP PLAN VIEW

# 43" (1092 mm) 2-1/2" (63.5 mm) 8" (204 mm) 1-3/8" (35 mm) 16-1/4" (413 mm) 4" (102 mm) 14-1/8" (359 mm)

### **EDGE SIDE VIEW**



## THREE DIMENSIONAL COUNTERTOP VIEW