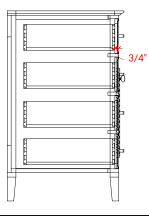

# ARIEL

# D043S-L



# **BASE CABINET DIMENSIONS**

42" W x 21.5" D x 34.5" H

# **FEATURES**

- Solid wood frame & plywood panels
- Dovetail drawers and joints
- Soft closing doors & drawers

# HARDWARE FINISHES



#### Polished Chrome

# AVAILABLE COLORS



# SIDE VIEW



#### PLAN VIEW







#### www.arielbath.com

### FRONT VIEW

# **OVERALL DIMENSIONS**

43" W x 22" D x 0.75" H

# COUNTERTOP OPTIONS



Carrara Marble CW2-043S-L-REC-CT

# FEATURES

- Solid countertop with mitered edges & seams
- Undermount white rectangular sink
- Pre-drilled for 8" widespread faucet

## INCLUDED

- Countertop
- Matching Backsplash
- Rectangle Sink



# THREE DIMENSIONAL COUNTERTOP VIEW