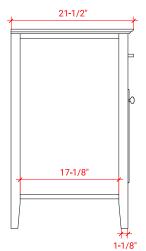

# ARIEL

# D043S-L



# **BASE CABINET DIMENSIONS**

42" W x 21.5" D x 34.5" H

# **FEATURES**

- Solid wood frame & plywood panels
- Dovetail drawers and joints
- Soft closing doors & drawers

# HARDWARE FINISHES



#### Polished Chrome

# AVAILABLE COLORS



# SIDE VIEW



#### PLAN VIEW







#### www.arielbath.com

### FRONT VIEW

# **OVERALL DIMENSIONS**

43" W x 22" D x 0.75" H

# COUNTERTOP OPTIONS



Carrara Marble CW2-043S-L-REC-CT

# FEATURES

- Solid countertop with mitered edges & seams
- Undermount white rectangular sink
- Pre-drilled for 8" widespread faucet

## INCLUDED

- Countertop
- Matching Backsplash
- Rectangle Sink



# THREE DIMENSIONAL COUNTERTOP VIEW