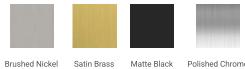

# ARIEL

# D043S-L



# **BASE CABINET DIMENSIONS**

42" W x 21.5" D x 34.5" H

# **FEATURES**

- Solid wood frame & plywood panels
- Dovetail drawers and joints
- Soft closing doors & drawers

# HARDWARE FINISHES



#### Polished Chrome

# AVAILABLE COLORS



# SIDE VIEW



#### PLAN VIEW







#### www.arielbath.com

### FRONT VIEW

# **OVERALL DIMENSIONS**

43" W x 22" D x 0.75" H

# COUNTERTOP OPTIONS



Carrara Marble CW2-043S-L-REC-CT

# FEATURES

- Solid countertop with mitered edges & seams
- Undermount white rectangular sink
- Pre-drilled for 8" widespread faucet

## INCLUDED

- Countertop
- Matching Backsplash
- Rectangle Sink



# THREE DIMENSIONAL COUNTERTOP VIEW