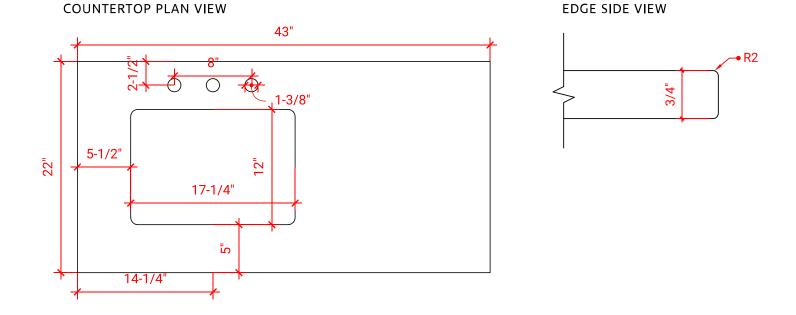

# **OVERALL DIMENSIONS**

43" W x 22" D x 0.75" H

# COUNTERTOP OPTIONS

Carrara Marble CW2-043S-L-REC-CT

# FEATURES

- Solid countertop with mitered edges & seams
- Undermount white rectangular sink
- Pre-drilled for 8" widespread faucet

## INCLUDED

- Countertop
- Matching Backsplash
- Rectangle Sink