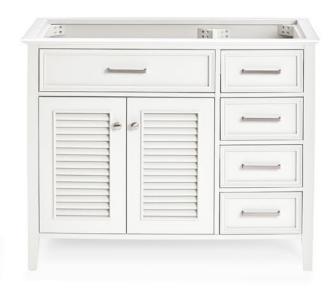

# ARIEL

# D043S-L

# **BASE CABINET DIMENSIONS**

42" W x 21.5" D x 34.5" H

# **FEATURES**

- Solid wood frame & plywood panels
- Dovetail drawers and joints
- Soft closing doors & drawers