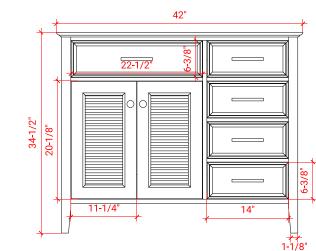

# **BASE CABINET DIMENSIONS**

42" W x 21.5" D x 34.5" H

# SIDE VIEW

#### PLAN VIEW

### FRONT VIEW