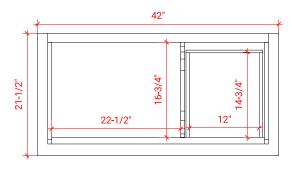

# ARIEL

# D043S-L



# **BASE CABINET DIMENSIONS**

42" W x 21.5" D x 34.5" H

# **FEATURES**

- Solid wood frame & plywood panels
- Dovetail drawers and joints
- Soft closing doors & drawers

# HARDWARE FINISHES



#### Polished Chrome

# AVAILABLE COLORS



# SIDE VIEW



#### PLAN VIEW







#### www.arielbath.com

### FRONT VIEW

# **OVERALL DIMENSIONS**

43" W x 22" D x 0.75" H

# COUNTERTOP OPTIONS



Carrara Marble CW2-043S-L-REC-CT

# FEATURES

- Solid countertop with mitered edges & seams
- Undermount white rectangular sink
- Pre-drilled for 8" widespread faucet

## INCLUDED

- Countertop
- Matching Backsplash
- Rectangle Sink



# THREE DIMENSIONAL COUNTERTOP VIEW