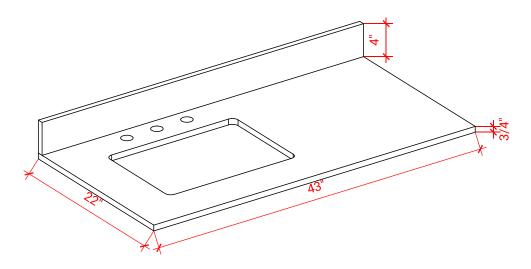

# THREE DIMENSIONAL COUNTERTOP VIEW

# **OVERALL DIMENSIONS**

43" W x 22" D x 0.75" H