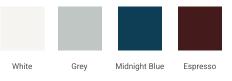

# ARIEL

# D043S-L



# **BASE CABINET DIMENSIONS**

42" W x 21.5" D x 34.5" H

# **FEATURES**

- Solid wood frame & plywood panels
- Dovetail drawers and joints
- Soft closing doors & drawers

# HARDWARE FINISHES



#### Polished Chrome

# AVAILABLE COLORS



# SIDE VIEW



#### PLAN VIEW







#### www.arielbath.com

### FRONT VIEW

# **OVERALL DIMENSIONS**

43" W x 22" D x 0.75" H

# COUNTERTOP OPTIONS



Carrara Marble CW2-043S-L-REC-CT

# FEATURES

- Solid countertop with mitered edges & seams
- Undermount white rectangular sink
- Pre-drilled for 8" widespread faucet

## INCLUDED

- Countertop
- Matching Backsplash
- Rectangle Sink



# THREE DIMENSIONAL COUNTERTOP VIEW