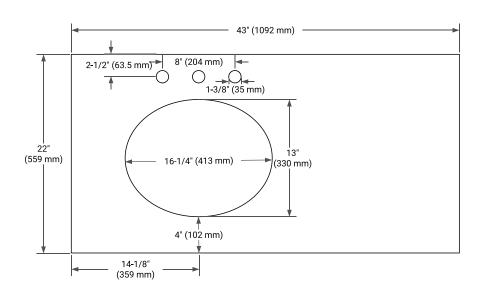

## **BASE CABINET DIMENSIONS**

42" W x 21.5" D x 33.5" H



## **FEATURES**

- Solid wood frame & plywood panels
- Dovetail drawers and joints
- Soft closing doors & drawers

## **HARDWARE FINISHES\***



Hardware comes preinstalled with the illustrated option.
Other finishes are available on our online store if you prefer a different one.

# **AVAILABLE COLORS**



#### **FRONT VIEW**



#### SIDE VIEW



## **PLAN VIEW**







## **OVERALL DIMENSIONS**

43" W x 22" D x 0.75" H

## **COUNTERTOP OPTIONS**



Carrara Marble

## **FEATURES**

- Solid countertop with mitered edges & seams
- Undermount white oval sink
- Pre-drilled for 8" widespread faucet

## **INCLUDED**

- Countertop
- Matching Backsplash
- Oval Sink

## COUNTERTOP PLAN VIEW



## **EDGE SIDE VIEW**



# THREE DIMENSIONAL COUNTERTOP VIEW