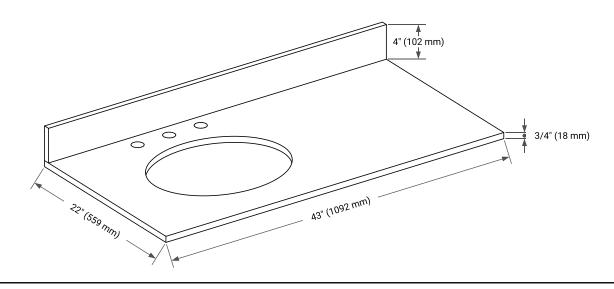

# THREE DIMENSIONAL COUNTERTOP VIEW

## **OVERALL DIMENSIONS**

43" W x 22" D x 0.75" H