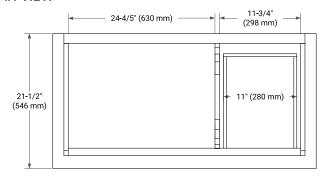

## **BASE CABINET DIMENSIONS**

42" W x 21.5" D x 33.5" H



## **FEATURES**

- Solid wood frame & plywood panels
- Dovetail drawers and joints
- Soft closing doors & drawers

## **HARDWARE FINISHES\***



Hardware comes preinstalled with the illustrated option.
Other finishes are available on our online store if you prefer a different one.

# **AVAILABLE COLORS**



#### **FRONT VIEW**



#### SIDE VIEW



## **PLAN VIEW**







## **OVERALL DIMENSIONS**

43" W x 22" D x 0.75" H

## **COUNTERTOP OPTIONS**



Carrara Marble

## **FEATURES**

- Solid countertop with mitered edges & seams
- Undermount white oval sink
- Pre-drilled for 8" widespread faucet

## **INCLUDED**

- Countertop
- Matching Backsplash
- Oval Sink

## COUNTERTOP PLAN VIEW



## **EDGE SIDE VIEW**



# THREE DIMENSIONAL COUNTERTOP VIEW