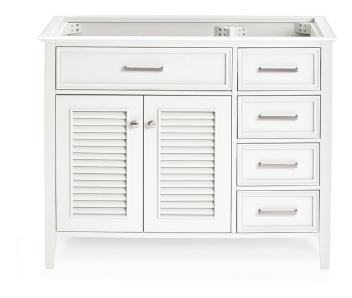

## **BASE CABINET DIMENSIONS**

42" W x 21.5" D x 33.5" H

## **FEATURES**

- Solid wood frame & plywood panels
- Dovetail drawers and joints
- Soft closing doors & drawers