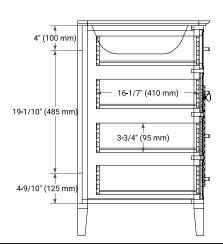

## **BASE CABINET DIMENSIONS**

42" W x 21.5" D x 33.5" H



## **FEATURES**

- Solid wood frame & plywood panels
- Dovetail drawers and joints
- Soft closing doors & drawers

## **HARDWARE FINISHES\***



Hardware comes preinstalled with the illustrated option.
Other finishes are available on our online store if you prefer a different one.

# **AVAILABLE COLORS**



#### **FRONT VIEW**



#### SIDE VIEW



## **PLAN VIEW**







## **OVERALL DIMENSIONS**

43" W x 22" D x 0.75" H

## **COUNTERTOP OPTIONS**



Carrara Marble

## **FEATURES**

- Solid countertop with mitered edges & seams
- Undermount white oval sink
- Pre-drilled for 8" widespread faucet

## **INCLUDED**

- Countertop
- Matching Backsplash
- Oval Sink

## COUNTERTOP PLAN VIEW



## **EDGE SIDE VIEW**



# THREE DIMENSIONAL COUNTERTOP VIEW