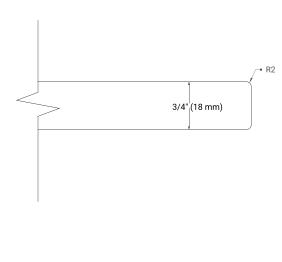

## **BASE CABINET DIMENSIONS**

42" W x 21.5" D x 33.5" H



## **FEATURES**

- Solid wood frame & plywood panels
- Dovetail drawers and joints
- Soft closing doors & drawers

## **HARDWARE FINISHES\***



Hardware comes preinstalled with the illustrated option.
Other finishes are available on our online store if you prefer a different one.

# **AVAILABLE COLORS**



#### **FRONT VIEW**



#### SIDE VIEW



## **PLAN VIEW**







## **OVERALL DIMENSIONS**

43" W x 22" D x 0.75" H

## **COUNTERTOP OPTIONS**



Carrara Marble

## **FEATURES**

- Solid countertop with mitered edges & seams
- Undermount white oval sink
- Pre-drilled for 8" widespread faucet

## **INCLUDED**

- Countertop
- Matching Backsplash
- Oval Sink

## COUNTERTOP PLAN VIEW



## **EDGE SIDE VIEW**



# THREE DIMENSIONAL COUNTERTOP VIEW