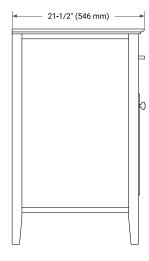

## **BASE CABINET DIMENSIONS**

42" W x 21.5" D x 33.5" H



## **FEATURES**

- Solid wood frame & plywood panels
- Dovetail drawers and joints
- Soft closing doors & drawers

## **HARDWARE FINISHES\***



Hardware comes preinstalled with the illustrated option.
Other finishes are available on our online store if you prefer a different one.

# **AVAILABLE COLORS**



#### **FRONT VIEW**



#### SIDE VIEW



## **PLAN VIEW**







## **OVERALL DIMENSIONS**

43" W x 22" D x 0.75" H

## **COUNTERTOP OPTIONS**



Carrara Marble

## **FEATURES**

- Solid countertop with mitered edges & seams
- Undermount white oval sink
- Pre-drilled for 8" widespread faucet

## **INCLUDED**

- Countertop
- Matching Backsplash
- Oval Sink

## COUNTERTOP PLAN VIEW



## **EDGE SIDE VIEW**



# THREE DIMENSIONAL COUNTERTOP VIEW