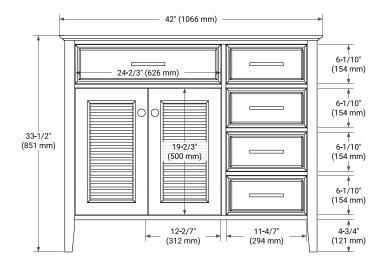

## **BASE CABINET DIMENSIONS**

42" W x 21.5" D x 33.5" H

#### **FRONT VIEW**

#### SIDE VIEW

## **PLAN VIEW**