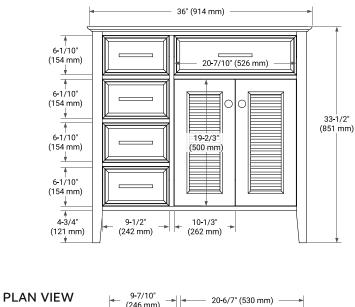

## **BASE CABINET DIMENSIONS**

36" W x 21.5" D x 33.5" H

#### FRONT VIEW

#### SIDE VIEW

#### OVERALL DIMENSIONS

37" W x 22" D x 1.5" H