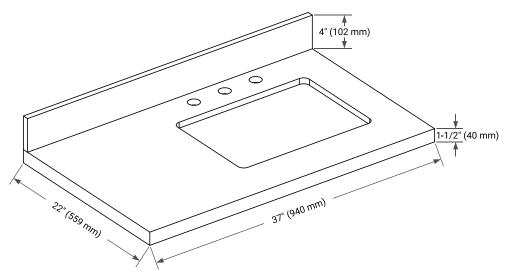

#### FRONT VIEW

#### SIDE VIEW

#### OVERALL DIMENSIONS

37" W x 22" D x 1.5" H