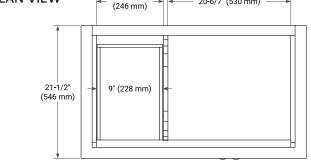

#### COUNTERTOP PLAN VIEW

#### FEATURES

- Solid countertop with mitered edges & seams
- Undermount white rectangular sink
- Pre-drilled for 8" widespread faucet

#### INCLUDED

- Countertop
- Matching Backsplash
- Rectangle Sink