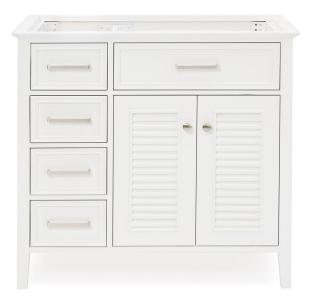

## ARIEL

#### **FEATURES**

- Solid wood frame & plywood panels
- Dovetail drawers and joints
- Soft closing doors & drawers

## HARDWARE FINISHES\*

Satin Brass Matte Black

Hardware comes preinstalled with the illustrated option. Other finishes are available on our online store if you prefer a different one.

## AVAILABLE COLORS