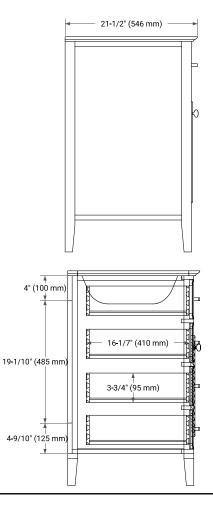

## ARIEL

## **BASE CABINET DIMENSIONS**

36" W x 21.5" D x 33.5" H



#### **FEATURES**

- Solid wood frame & plywood panels
- Dovetail drawers and joints
- Soft closing doors & drawers

## HARDWARE FINISHES\*



Satin Brass Matte Black

Hardware comes preinstalled with the illustrated option. Other finishes are available on our online store if you prefer a different one.

## AVAILABLE COLORS



#### FRONT VIEW





#### SIDE VIEW



#### OVERALL DIMENSIONS

37" W x 22" D x 1.5" H

### COUNTERTOP OPTIONS



Carrara Marble

White Quartz

#### COUNTERTOP PLAN VIEW

#### FEATURES

- Solid countertop with mitered edges & seams
- Undermount white rectangular sink
- Pre-drilled for 8" widespread faucet

#### INCLUDED

- Countertop
- Matching Backsplash
- Rectangle Sink







#### EDGE SIDE VIEW

# 3/4" (18 mm) 3/4" (18 mm) 1-1/2" (40 mm)