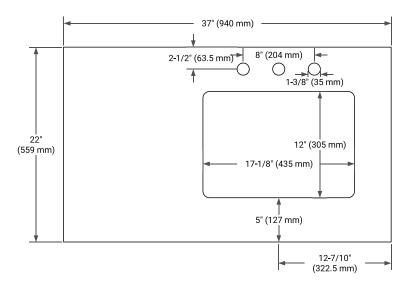

#### OVERALL DIMENSIONS

37" W x 22" D x 1.5" H

#### COUNTERTOP PLAN VIEW

#### FEATURES

- Solid countertop with mitered edges & seams
- Undermount white rectangular sink
- Pre-drilled for 8" widespread faucet