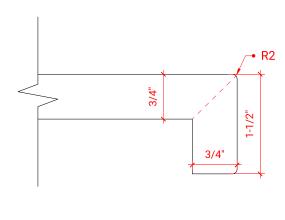

## D037S-R



# **BASE CABINET DIMENSIONS**

36" W x 21.5" D x 34.5" H

# **FEATURES**

- Solid wood frame & plywood panels
- Dovetail drawers and joints
- Soft closing doors & drawers

# HARDWARE FINISHES



## **AVAILABLE COLORS**



#### **FRONT VIEW**



# **PLAN VIEW**



#### SIDE VIEW







## **OVERALL DIMENSIONS**

37" W x 22" D x 1.5" H

## **COUNTERTOP OPTIONS**





Carrara Marble

White Quartz CW-037S-R-OVL-CT WQ-037S-R-OVL-CT

## **FEATURES**

- Solid countertop with mitered edges & seams
- Undermount white oval sink
- Pre-drilled for 8" widespread faucet

## **INCLUDED**

- Countertop
- Matching Backsplash
- Oval Sink

# COUNTERTOP PLAN VIEW



#### **EDGE SIDE VIEW**



## THREE DIMENSIONAL COUNTERTOP VIEW