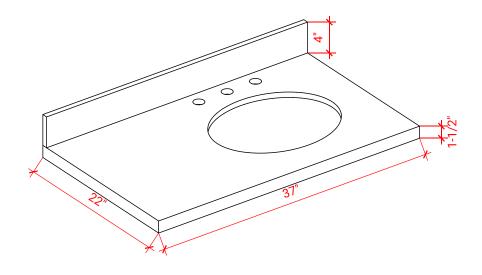

## THREE DIMENSIONAL COUNTERTOP VIEW

## **OVERALL DIMENSIONS**

37" W x 22" D x 1.5" H