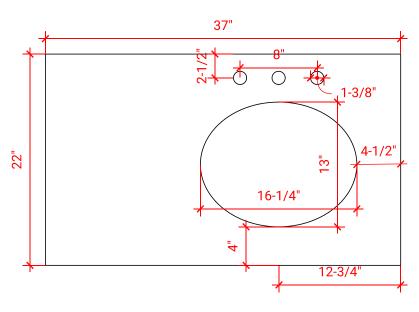

# **PLAN VIEW**

## **OVERALL DIMENSIONS**

37" W x 22" D x 1.5" H

## **COUNTERTOP OPTIONS**

Carrara Marble

White Quartz CW-037S-R-OVL-CT WQ-037S-R-OVL-CT

## **FEATURES**

- Solid countertop with mitered edges & seams
- Undermount white oval sink
- Pre-drilled for 8" widespread faucet

## **INCLUDED**

- Countertop
- Matching Backsplash
- Oval Sink