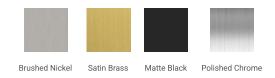

## D037S-R



# **BASE CABINET DIMENSIONS**

36" W x 21.5" D x 34.5" H

# **FEATURES**

- Solid wood frame & plywood panels
- Dovetail drawers and joints
- Soft closing doors & drawers

# HARDWARE FINISHES



## **AVAILABLE COLORS**



#### **FRONT VIEW**



# **PLAN VIEW**



#### SIDE VIEW







## **OVERALL DIMENSIONS**

37" W x 22" D x 1.5" H

## **COUNTERTOP OPTIONS**





Carrara Marble

White Quartz CW-037S-R-OVL-CT WQ-037S-R-OVL-CT

## **FEATURES**

- Solid countertop with mitered edges & seams
- Undermount white oval sink
- Pre-drilled for 8" widespread faucet

## **INCLUDED**

- Countertop
- Matching Backsplash
- Oval Sink

# COUNTERTOP PLAN VIEW



#### **EDGE SIDE VIEW**



## THREE DIMENSIONAL COUNTERTOP VIEW