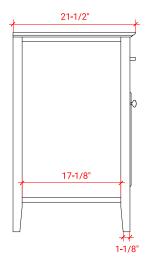

## D037S-R



# **BASE CABINET DIMENSIONS**

36" W x 21.5" D x 34.5" H

# **FEATURES**

- Solid wood frame & plywood panels
- Dovetail drawers and joints
- Soft closing doors & drawers

# HARDWARE FINISHES



## **AVAILABLE COLORS**



#### **FRONT VIEW**



# **PLAN VIEW**



#### SIDE VIEW







## **OVERALL DIMENSIONS**

37" W x 22" D x 1.5" H

## **COUNTERTOP OPTIONS**





Carrara Marble

White Quartz CW-037S-R-OVL-CT WQ-037S-R-OVL-CT

## **FEATURES**

- Solid countertop with mitered edges & seams
- Undermount white oval sink
- Pre-drilled for 8" widespread faucet

## **INCLUDED**

- Countertop
- Matching Backsplash
- Oval Sink

# COUNTERTOP PLAN VIEW



#### **EDGE SIDE VIEW**



## THREE DIMENSIONAL COUNTERTOP VIEW