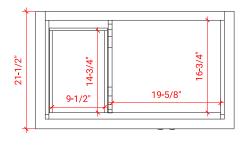

## D037S-R



# **BASE CABINET DIMENSIONS**

36" W x 21.5" D x 34.5" H

# **FEATURES**

- Solid wood frame & plywood panels
- Dovetail drawers and joints
- Soft closing doors & drawers

# HARDWARE FINISHES



## **AVAILABLE COLORS**



#### **FRONT VIEW**



# **PLAN VIEW**



#### SIDE VIEW







## **OVERALL DIMENSIONS**

37" W x 22" D x 1.5" H

## **COUNTERTOP OPTIONS**





Carrara Marble

White Quartz CW-037S-R-OVL-CT WQ-037S-R-OVL-CT

## **FEATURES**

- Solid countertop with mitered edges & seams
- Undermount white oval sink
- Pre-drilled for 8" widespread faucet

## **INCLUDED**

- Countertop
- Matching Backsplash
- Oval Sink

# COUNTERTOP PLAN VIEW



#### **EDGE SIDE VIEW**



## THREE DIMENSIONAL COUNTERTOP VIEW