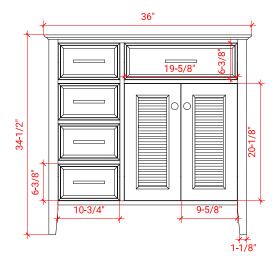

## D037S-R



# **BASE CABINET DIMENSIONS**

36" W x 21.5" D x 34.5" H

# **FEATURES**

- Solid wood frame & plywood panels
- Dovetail drawers and joints
- Soft closing doors & drawers

# HARDWARE FINISHES



## **AVAILABLE COLORS**



#### **FRONT VIEW**



# **PLAN VIEW**



#### SIDE VIEW







## **OVERALL DIMENSIONS**

37" W x 22" D x 1.5" H

## **COUNTERTOP OPTIONS**





Carrara Marble

White Quartz CW-037S-R-OVL-CT WQ-037S-R-OVL-CT

## **FEATURES**

- Solid countertop with mitered edges & seams
- Undermount white oval sink
- Pre-drilled for 8" widespread faucet

## **INCLUDED**

- Countertop
- Matching Backsplash
- Oval Sink

# COUNTERTOP PLAN VIEW



#### **EDGE SIDE VIEW**



## THREE DIMENSIONAL COUNTERTOP VIEW