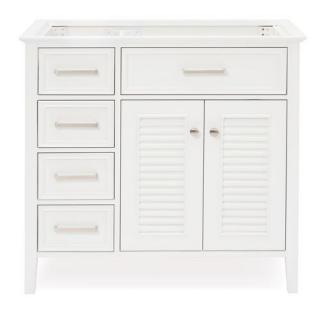

#### **FRONT VIEW**

# **BASE CABINET DIMENSIONS**

36" W x 21.5" D x 34.5" H

# **FEATURES**

- Solid wood frame & plywood panels
- Dovetail drawers and joints
- Soft closing doors & drawers