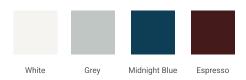

## D037S-R



# **BASE CABINET DIMENSIONS**

36" W x 21.5" D x 34.5" H

# **FEATURES**

- Solid wood frame & plywood panels
- Dovetail drawers and joints
- Soft closing doors & drawers

# HARDWARE FINISHES



## **AVAILABLE COLORS**



#### **FRONT VIEW**



# **PLAN VIEW**



#### SIDE VIEW







## **OVERALL DIMENSIONS**

37" W x 22" D x 1.5" H

## **COUNTERTOP OPTIONS**





Carrara Marble

White Quartz CW-037S-R-OVL-CT WQ-037S-R-OVL-CT

## **FEATURES**

- Solid countertop with mitered edges & seams
- Undermount white oval sink
- Pre-drilled for 8" widespread faucet

## **INCLUDED**

- Countertop
- Matching Backsplash
- Oval Sink

# COUNTERTOP PLAN VIEW



#### **EDGE SIDE VIEW**



## THREE DIMENSIONAL COUNTERTOP VIEW