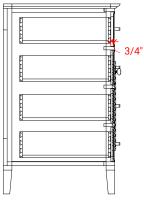

## D037S-R



# **BASE CABINET DIMENSIONS**

36" W x 21.5" D x 34.5" H

# **FEATURES**

- Solid wood frame & plywood panels
- Dovetail drawers and joints
- Soft closing doors & drawers

# HARDWARE FINISHES



## **AVAILABLE COLORS**



#### **FRONT VIEW**



# **PLAN VIEW**



#### SIDE VIEW







## **OVERALL DIMENSIONS**

37" W x 22" D x 1.5" H

## **COUNTERTOP OPTIONS**





Carrara Marble

White Quartz CW-037S-R-OVL-CT WQ-037S-R-OVL-CT

## **FEATURES**

- Solid countertop with mitered edges & seams
- Undermount white oval sink
- Pre-drilled for 8" widespread faucet

## **INCLUDED**

- Countertop
- Matching Backsplash
- Oval Sink

# COUNTERTOP PLAN VIEW



#### **EDGE SIDE VIEW**



## THREE DIMENSIONAL COUNTERTOP VIEW