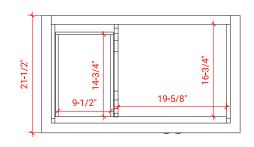

# ARIEL

## D037S-R



## **BASE CABINET DIMENSIONS**

36" W x 21.5" D x 34.5" H

## FEATURES

- Solid wood frame & plywood panels
- Dovetail drawers and joints
- Soft closing doors & drawers

### HARDWARE FINISHES



#### Polished Chrome

## AVAILABLE COLORS



#### FRONT VIEW



#### PLAN VIEW









#### **OVERALL DIMENSIONS**

37" W x 22" D x 0.75" H

## COUNTERTOP OPTIONS



Carrara Marble CW2-037S-R-REC-CT

#### COUNTERTOP PLAN VIEW

THREE DIMENSIONAL COUNTERTOP VIEW

#### FEATURES

- Solid countertop with mitered edges & seams
- Undermount white rectangular sink
- Pre-drilled for 8" widespread faucet

#### INCLUDED

- Countertop
- Matching Backsplash
- Rectangle Sink



## EDGE SIDE VIEW