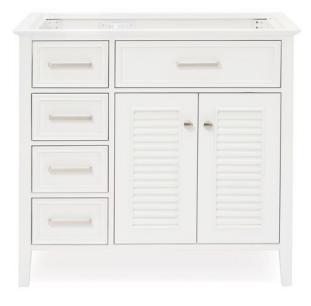

## **BASE CABINET DIMENSIONS**

36" W x 21.5" D x 34.5" H

## FEATURES

- Solid wood frame & plywood panels
- Dovetail drawers and joints
- Soft closing doors & drawers