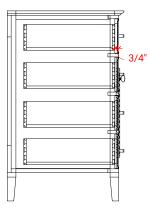

# ARIEL

## D037S-R



## **BASE CABINET DIMENSIONS**

36" W x 21.5" D x 34.5" H

## FEATURES

- Solid wood frame & plywood panels
- Dovetail drawers and joints
- Soft closing doors & drawers

### HARDWARE FINISHES



#### Polished Chrome

## AVAILABLE COLORS



#### FRONT VIEW



#### PLAN VIEW









#### **OVERALL DIMENSIONS**

37" W x 22" D x 0.75" H

## COUNTERTOP OPTIONS



Carrara Marble CW2-037S-R-REC-CT

#### COUNTERTOP PLAN VIEW

THREE DIMENSIONAL COUNTERTOP VIEW

#### FEATURES

- Solid countertop with mitered edges & seams
- Undermount white rectangular sink
- Pre-drilled for 8" widespread faucet

#### INCLUDED

- Countertop
- Matching Backsplash
- Rectangle Sink



## EDGE SIDE VIEW