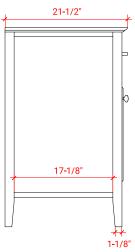

# ARIEL

## D037S-R



## **BASE CABINET DIMENSIONS**

36" W x 21.5" D x 34.5" H

## FEATURES

- Solid wood frame & plywood panels
- Dovetail drawers and joints
- Soft closing doors & drawers

### HARDWARE FINISHES



#### Polished Chrome

## AVAILABLE COLORS



#### FRONT VIEW



#### PLAN VIEW









#### **OVERALL DIMENSIONS**

37" W x 22" D x 0.75" H

## COUNTERTOP OPTIONS



Carrara Marble CW2-037S-R-REC-CT

#### COUNTERTOP PLAN VIEW

THREE DIMENSIONAL COUNTERTOP VIEW

#### FEATURES

- Solid countertop with mitered edges & seams
- Undermount white rectangular sink
- Pre-drilled for 8" widespread faucet

#### INCLUDED

- Countertop
- Matching Backsplash
- Rectangle Sink



## EDGE SIDE VIEW