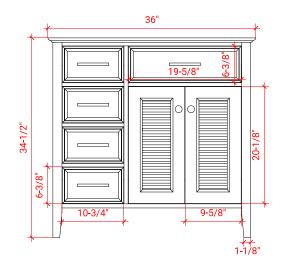

# ARIEL

## D037S-R



## **BASE CABINET DIMENSIONS**

36" W x 21.5" D x 34.5" H

## FEATURES

- Solid wood frame & plywood panels
- Dovetail drawers and joints
- Soft closing doors & drawers

### HARDWARE FINISHES



#### Polished Chrome

## AVAILABLE COLORS



#### FRONT VIEW



#### PLAN VIEW









#### **OVERALL DIMENSIONS**

37" W x 22" D x 0.75" H

## COUNTERTOP OPTIONS



Carrara Marble CW2-037S-R-REC-CT

#### COUNTERTOP PLAN VIEW

THREE DIMENSIONAL COUNTERTOP VIEW

#### FEATURES

- Solid countertop with mitered edges & seams
- Undermount white rectangular sink
- Pre-drilled for 8" widespread faucet

#### INCLUDED

- Countertop
- Matching Backsplash
- Rectangle Sink



## EDGE SIDE VIEW