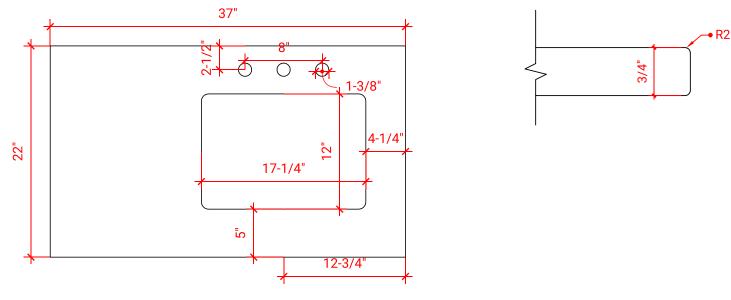

#### **OVERALL DIMENSIONS**

37" W x 22" D x 0.75" H

#### COUNTERTOP PLAN VIEW

THREE DIMENSIONAL COUNTERTOP VIEW

#### FEATURES

- Solid countertop with mitered edges & seams
- Undermount white rectangular sink
- Pre-drilled for 8" widespread faucet

#### INCLUDED

- Countertop
- Matching Backsplash
- Rectangle Sink

## EDGE SIDE VIEW