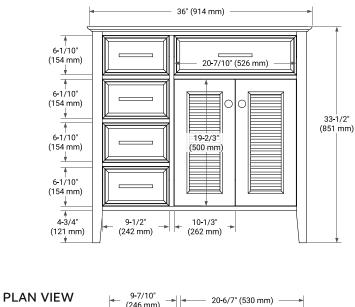

# **BASE CABINET DIMENSIONS**

36" W x 21.5" D x 33.5" H

#### FRONT VIEW

#### COUNTERTOP PLAN VIEW