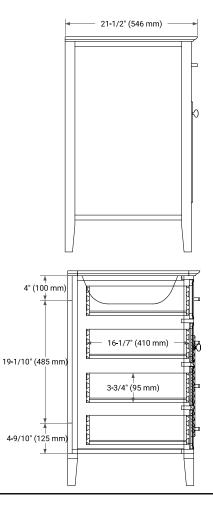

# ARIEL

# **BASE CABINET DIMENSIONS**

36" W x 21.5" D x 33.5" H



# **FEATURES**

- Solid wood frame & plywood panels
- Dovetail drawers and joints
- Soft closing doors & drawers

# HARDWARE FINISHES\*



Satin Brass Matte Black

Hardware comes preinstalled with the illustrated option. Other finishes are available on our online store if you prefer a different one.

# AVAILABLE COLORS



#### FRONT VIEW





## SIDE VIEW





# **OVERALL DIMENSIONS**

37" W x 22" D x 0.75" H

# COUNTERTOP OPTIONS



Carrara Marble

#### COUNTERTOP PLAN VIEW

## **FEATURES**

- Solid countertop with mitered edges & seams
- Undermount white oval sink
- Pre-drilled for 8" widespread faucet

#### INCLUDED

- Countertop
- Matching Backsplash
- Oval Sink

#### 37" (940 mm) 2-1/2" (63.5 mm) 2-1/2" (63.5 mm) 1-3/8" (35 mm) 1-3/8" (35 mm) 1-3/8" (330 mm) 4" (102 mm) 4" (102 mm) 12-7/10" (322.5 mm) (32

#### THREE DIMENSIONAL COUNTERTOP VIEW



# EDGE SIDE VIEW