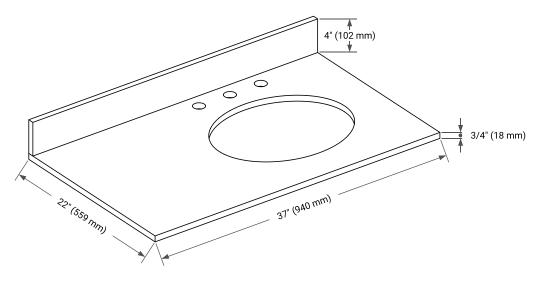

# **OVERALL DIMENSIONS**

37" W x 22" D x 0.75" H

#### COUNTERTOP PLAN VIEW

#### THREE DIMENSIONAL COUNTERTOP VIEW