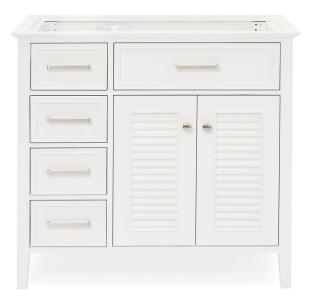

# ARIEL

# **FEATURES**

- Solid wood frame & plywood panels
- Dovetail drawers and joints
- Soft closing doors & drawers

# AVAILABLE COLORS