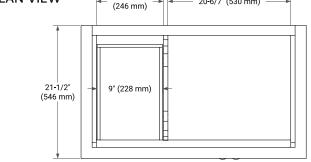

# ARIEL

# **BASE CABINET DIMENSIONS**

36" W x 21.5" D x 33.5" H



# **FEATURES**

- Solid wood frame & plywood panels
- Dovetail drawers and joints
- Soft closing doors & drawers

# HARDWARE FINISHES\*



Satin Brass Matte Black

Hardware comes preinstalled with the illustrated option. Other finishes are available on our online store if you prefer a different one.

# AVAILABLE COLORS



#### FRONT VIEW





## SIDE VIEW





# **OVERALL DIMENSIONS**

37" W x 22" D x 0.75" H

# COUNTERTOP OPTIONS



Carrara Marble

#### COUNTERTOP PLAN VIEW

## **FEATURES**

- Solid countertop with mitered edges & seams
- Undermount white oval sink
- Pre-drilled for 8" widespread faucet

#### INCLUDED

- Countertop
- Matching Backsplash
- Oval Sink

#### 37" (940 mm) 2-1/2" (63.5 mm) 2-1/2" (63.5 mm) 1-3/8" (35 mm) 1-3/8" (35 mm) 1-3/8" (330 mm) 4" (102 mm) 4" (102 mm) 12-7/10" (322.5 mm) (32

#### THREE DIMENSIONAL COUNTERTOP VIEW



# EDGE SIDE VIEW