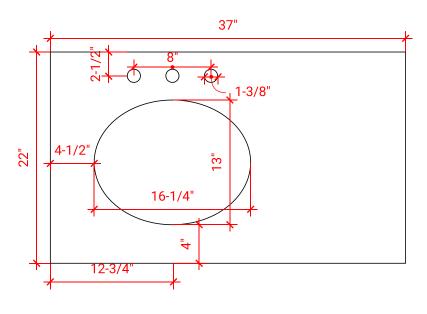

#### **PLAN VIEW**

## **OVERALL DIMENSIONS**

37" W x 22" D x 1.5" H

## **FEATURES**

- Solid countertop with mitered edges & seams
- Undermount white oval sink
- Pre-drilled for 8" widespread faucet