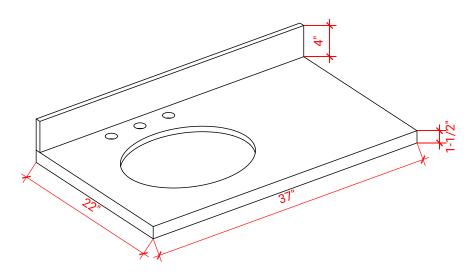

## D037S-L



# **BASE CABINET DIMENSIONS**

36" W x 21.5" D x 34.5" H

# **FEATURES**

- Solid wood frame & plywood panels
- Dovetail drawers and joints
- Soft closing doors & drawers

## HARDWARE FINISHES



# **AVAILABLE COLORS**



#### **FRONT VIEW**



#### **PLAN VIEW**



#### SIDE VIEW







## **OVERALL DIMENSIONS**

37" W x 22" D x 1.5" H

## **COUNTERTOP OPTIONS**





Carrara Marble CW-037S-L-OVL-CT WQ-037S-L-OVL-CT

White Quartz

## **FEATURES**

- Solid countertop with mitered edges & seams
- Undermount white oval sink
- Pre-drilled for 8" widespread faucet

#### **INCLUDED**

- Countertop
- Matching Backsplash
- Oval Sink

#### **COUNTERTOP PLAN VIEW**



#### **EDGE SIDE VIEW**



## THREE DIMENSIONAL COUNTERTOP VIEW