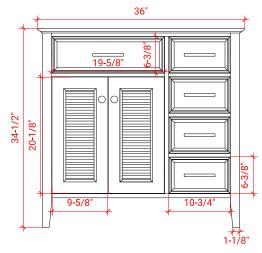

# **BASE CABINET DIMENSIONS**

36" W x 21.5" D x 34.5" H

#### **FRONT VIEW**

#### **PLAN VIEW**

#### SIDE VIEW