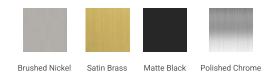

## D037S-L



# **BASE CABINET DIMENSIONS**

36" W x 21.5" D x 34.5" H

# **FEATURES**

- Solid wood frame & plywood panels
- Dovetail drawers and joints
- Soft closing doors & drawers

## HARDWARE FINISHES



# **AVAILABLE COLORS**



#### **FRONT VIEW**



#### **PLAN VIEW**



#### SIDE VIEW







## **OVERALL DIMENSIONS**

37" W x 22" D x 1.5" H

## **COUNTERTOP OPTIONS**





Carrara Marble CW-037S-L-OVL-CT WQ-037S-L-OVL-CT

White Quartz

## **FEATURES**

- Solid countertop with mitered edges & seams
- Undermount white oval sink
- Pre-drilled for 8" widespread faucet

#### **INCLUDED**

- Countertop
- Matching Backsplash
- Oval Sink

#### **COUNTERTOP PLAN VIEW**



#### **EDGE SIDE VIEW**



## THREE DIMENSIONAL COUNTERTOP VIEW