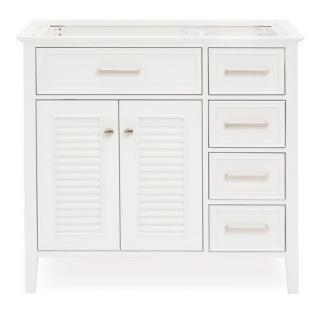

# **BASE CABINET DIMENSIONS**

36" W x 21.5" D x 34.5" H

# **FEATURES**

- Solid wood frame & plywood panels
- Dovetail drawers and joints
- Soft closing doors & drawers