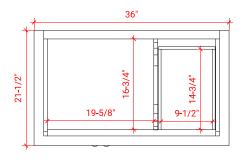

## D037S-L



# **BASE CABINET DIMENSIONS**

36" W x 21.5" D x 34.5" H

# **FEATURES**

- Solid wood frame & plywood panels
- Dovetail drawers and joints
- Soft closing doors & drawers

## HARDWARE FINISHES



# **AVAILABLE COLORS**



#### **FRONT VIEW**



#### **PLAN VIEW**



#### SIDE VIEW







## **OVERALL DIMENSIONS**

37" W x 22" D x 1.5" H

## **COUNTERTOP OPTIONS**





Carrara Marble CW-037S-L-OVL-CT WQ-037S-L-OVL-CT

White Quartz

## **FEATURES**

- Solid countertop with mitered edges & seams
- Undermount white oval sink
- Pre-drilled for 8" widespread faucet

#### **INCLUDED**

- Countertop
- Matching Backsplash
- Oval Sink

#### **COUNTERTOP PLAN VIEW**



#### **EDGE SIDE VIEW**



## THREE DIMENSIONAL COUNTERTOP VIEW