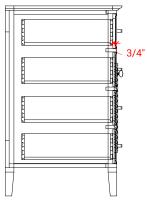

## D037S-L



# **BASE CABINET DIMENSIONS**

36" W x 21.5" D x 34.5" H

# **FEATURES**

- Solid wood frame & plywood panels
- Dovetail drawers and joints
- Soft closing doors & drawers

## HARDWARE FINISHES



# **AVAILABLE COLORS**



#### **FRONT VIEW**



#### **PLAN VIEW**



#### SIDE VIEW







## **OVERALL DIMENSIONS**

37" W x 22" D x 1.5" H

## **COUNTERTOP OPTIONS**





Carrara Marble CW-037S-L-OVL-CT WQ-037S-L-OVL-CT

White Quartz

## **FEATURES**

- Solid countertop with mitered edges & seams
- Undermount white oval sink
- Pre-drilled for 8" widespread faucet

#### **INCLUDED**

- Countertop
- Matching Backsplash
- Oval Sink

#### **COUNTERTOP PLAN VIEW**



#### **EDGE SIDE VIEW**



## THREE DIMENSIONAL COUNTERTOP VIEW