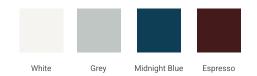

## D037S-L



# **BASE CABINET DIMENSIONS**

36" W x 21.5" D x 34.5" H

# **FEATURES**

- Solid wood frame & plywood panels
- Dovetail drawers and joints
- Soft closing doors & drawers

## HARDWARE FINISHES



# **AVAILABLE COLORS**



#### **FRONT VIEW**



#### **PLAN VIEW**



#### SIDE VIEW







## **OVERALL DIMENSIONS**

37" W x 22" D x 1.5" H

## **COUNTERTOP OPTIONS**





Carrara Marble CW-037S-L-OVL-CT WQ-037S-L-OVL-CT

White Quartz

## **FEATURES**

- Solid countertop with mitered edges & seams
- Undermount white oval sink
- Pre-drilled for 8" widespread faucet

#### **INCLUDED**

- Countertop
- Matching Backsplash
- Oval Sink

#### **COUNTERTOP PLAN VIEW**



#### **EDGE SIDE VIEW**



## THREE DIMENSIONAL COUNTERTOP VIEW