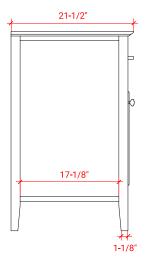

## D037S-L



# **BASE CABINET DIMENSIONS**

36" W x 21.5" D x 34.5" H

# **FEATURES**

- Solid wood frame & plywood panels
- Dovetail drawers and joints
- Soft closing doors & drawers

## HARDWARE FINISHES



# **AVAILABLE COLORS**



#### **FRONT VIEW**



#### **PLAN VIEW**



#### SIDE VIEW







## **OVERALL DIMENSIONS**

37" W x 22" D x 1.5" H

## **COUNTERTOP OPTIONS**





Carrara Marble CW-037S-L-OVL-CT WQ-037S-L-OVL-CT

White Quartz

## **FEATURES**

- Solid countertop with mitered edges & seams
- Undermount white oval sink
- Pre-drilled for 8" widespread faucet

#### **INCLUDED**

- Countertop
- Matching Backsplash
- Oval Sink

#### **COUNTERTOP PLAN VIEW**



#### **EDGE SIDE VIEW**



## THREE DIMENSIONAL COUNTERTOP VIEW