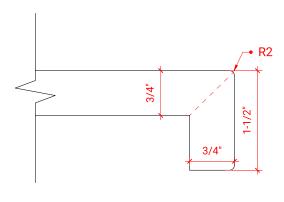

## D037S-L



# **BASE CABINET DIMENSIONS**

36" W x 21.5" D x 34.5" H

# **FEATURES**

- Solid wood frame & plywood panels
- Dovetail drawers and joints
- Soft closing doors & drawers

## HARDWARE FINISHES



# **AVAILABLE COLORS**



#### **FRONT VIEW**



#### **PLAN VIEW**



#### SIDE VIEW







## **OVERALL DIMENSIONS**

37" W x 22" D x 1.5" H

## **COUNTERTOP OPTIONS**





Carrara Marble CW-037S-L-OVL-CT WQ-037S-L-OVL-CT

White Quartz

## **FEATURES**

- Solid countertop with mitered edges & seams
- Undermount white oval sink
- Pre-drilled for 8" widespread faucet

#### **INCLUDED**

- Countertop
- Matching Backsplash
- Oval Sink

#### **COUNTERTOP PLAN VIEW**



#### **EDGE SIDE VIEW**



## THREE DIMENSIONAL COUNTERTOP VIEW