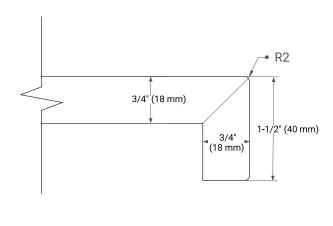

## **BASE CABINET DIMENSIONS**

36" W x 21.5" D x 33.5" H



#### **FEATURES**

- Solid wood frame & plywood panels
- · Dovetail drawers and joints
- Soft closing doors & drawers

### HARDWARE FINISHES\*



Hardware comes preinstalled with the illustrated option. Other finishes are available on our online store if you prefer a different one.

# **AVAILABLE COLORS**



#### **FRONT VIEW**





## SIDE VIEW







#### **OVERALL DIMENSIONS**

37" W x 22" D x 1.5" H

#### **COUNTERTOP OPTIONS**





Carrara Marble White Quartz

## **FEATURES**

- Solid countertop with mitered edges & seams
- Undermount white oval sink
- Pre-drilled for 8" widespread faucet

## **INCLUDED**

- Countertop
- Matching Backsplash
- Oval Sink

#### COUNTERTOP PLAN VIEW



#### **EDGE SIDE VIEW**