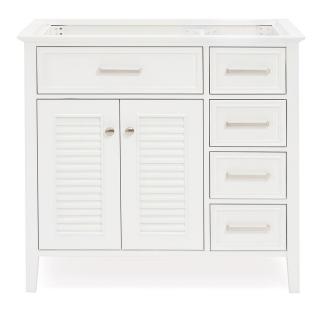

## **BASE CABINET DIMENSIONS**

36" W x 21.5" D x 33.5" H

#### **FEATURES**

- Solid wood frame & plywood panels
- · Dovetail drawers and joints
- Soft closing doors & drawers