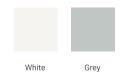

## **BASE CABINET DIMENSIONS**

36" W x 21.5" D x 33.5" H



#### **FEATURES**

- Solid wood frame & plywood panels
- · Dovetail drawers and joints
- Soft closing doors & drawers

### HARDWARE FINISHES\*



Hardware comes preinstalled with the illustrated option. Other finishes are available on our online store if you prefer a different one.

# **AVAILABLE COLORS**



#### **FRONT VIEW**





## SIDE VIEW







#### **OVERALL DIMENSIONS**

37" W x 22" D x 1.5" H

#### **COUNTERTOP OPTIONS**





Carrara Marble White Quartz

## **FEATURES**

- Solid countertop with mitered edges & seams
- Undermount white oval sink
- Pre-drilled for 8" widespread faucet

## **INCLUDED**

- Countertop
- Matching Backsplash
- Oval Sink

#### COUNTERTOP PLAN VIEW



#### **EDGE SIDE VIEW**