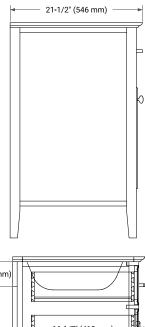

## **BASE CABINET DIMENSIONS**

36" W x 21.5" D x 33.5" H



#### **FEATURES**

- Solid wood frame & plywood panels
- · Dovetail drawers and joints
- Soft closing doors & drawers

### HARDWARE FINISHES\*



Hardware comes preinstalled with the illustrated option. Other finishes are available on our online store if you prefer a different one.

# **AVAILABLE COLORS**



#### **FRONT VIEW**





## SIDE VIEW







#### **OVERALL DIMENSIONS**

37" W x 22" D x 1.5" H

#### **COUNTERTOP OPTIONS**





Carrara Marble White Quartz

## **FEATURES**

- Solid countertop with mitered edges & seams
- Undermount white oval sink
- Pre-drilled for 8" widespread faucet

## **INCLUDED**

- Countertop
- Matching Backsplash
- Oval Sink

#### COUNTERTOP PLAN VIEW



#### **EDGE SIDE VIEW**