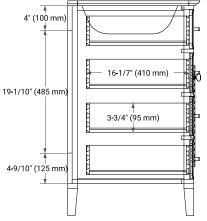

## **BASE CABINET DIMENSIONS**

36" W x 21.5" D x 33.5" H



#### **FEATURES**

- Solid wood frame & plywood panels
- · Dovetail drawers and joints
- Soft closing doors & drawers

### HARDWARE FINISHES\*



Hardware comes preinstalled with the illustrated option. Other finishes are available on our online store if you prefer a different one.

# **AVAILABLE COLORS**



#### **FRONT VIEW**





## SIDE VIEW







#### **OVERALL DIMENSIONS**

37" W x 22" D x 1.5" H

#### **COUNTERTOP OPTIONS**





Carrara Marble White Quartz

## **FEATURES**

- Solid countertop with mitered edges & seams
- Undermount white oval sink
- Pre-drilled for 8" widespread faucet

## **INCLUDED**

- Countertop
- Matching Backsplash
- Oval Sink

#### COUNTERTOP PLAN VIEW



#### **EDGE SIDE VIEW**