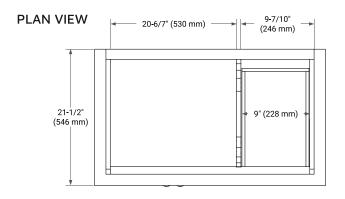

#### COUNTERTOP PLAN VIEW

## **BASE CABINET DIMENSIONS**

36" W x 21.5" D x 33.5" H