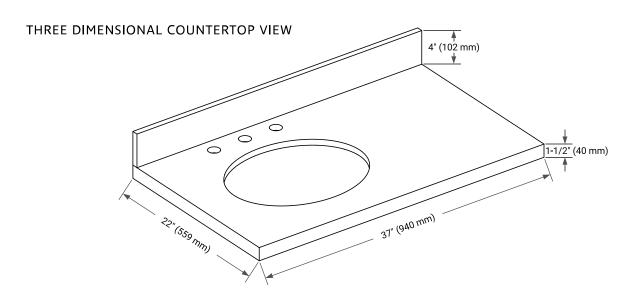

#### **OVERALL DIMENSIONS**

37" W x 22" D x 1.5" H

## **FEATURES**

- Solid countertop with mitered edges & seams
- Undermount white oval sink
- Pre-drilled for 8" widespread faucet

## **INCLUDED**

- Countertop
- Matching Backsplash
- Oval Sink