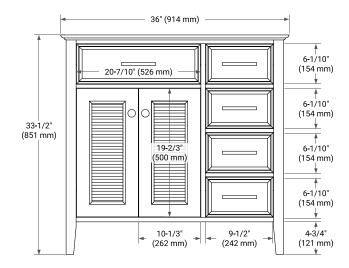

## **BASE CABINET DIMENSIONS**

36" W x 21.5" D x 33.5" H



#### **FEATURES**

- Solid wood frame & plywood panels
- · Dovetail drawers and joints
- Soft closing doors & drawers

### HARDWARE FINISHES\*



Hardware comes preinstalled with the illustrated option. Other finishes are available on our online store if you prefer a different one.

# **AVAILABLE COLORS**



#### **FRONT VIEW**





## SIDE VIEW







#### **OVERALL DIMENSIONS**

37" W x 22" D x 1.5" H

#### **COUNTERTOP OPTIONS**





Carrara Marble White Quartz

## **FEATURES**

- Solid countertop with mitered edges & seams
- Undermount white oval sink
- Pre-drilled for 8" widespread faucet

## **INCLUDED**

- Countertop
- Matching Backsplash
- Oval Sink

#### COUNTERTOP PLAN VIEW



#### **EDGE SIDE VIEW**