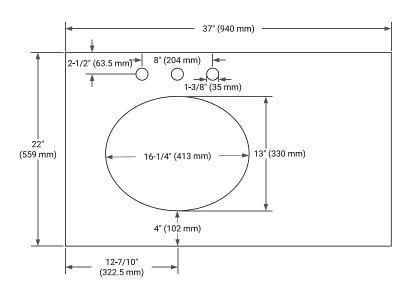

## **BASE CABINET DIMENSIONS**

36" W x 21.5" D x 33.5" H



#### **FEATURES**

- Solid wood frame & plywood panels
- · Dovetail drawers and joints
- Soft closing doors & drawers

### HARDWARE FINISHES\*



Hardware comes preinstalled with the illustrated option. Other finishes are available on our online store if you prefer a different one.

# **AVAILABLE COLORS**



#### **FRONT VIEW**





## SIDE VIEW







#### **OVERALL DIMENSIONS**

37" W x 22" D x 1.5" H

#### **COUNTERTOP OPTIONS**





Carrara Marble White Quartz

## **FEATURES**

- Solid countertop with mitered edges & seams
- Undermount white oval sink
- Pre-drilled for 8" widespread faucet

## **INCLUDED**

- Countertop
- Matching Backsplash
- Oval Sink

#### COUNTERTOP PLAN VIEW



#### **EDGE SIDE VIEW**