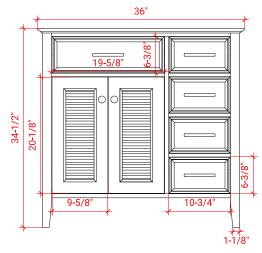

# **BASE CABINET DIMENSIONS**

36" W x 21.5" D x 34.5" H

#### **FRONT VIEW**

#### **PLAN VIEW**

#### SIDE VIEW

#### **OVERALL DIMENSIONS**

37" W x 22" D x 0.75" H