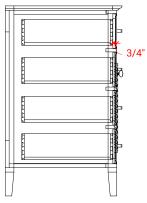

#### D037S-L



# **BASE CABINET DIMENSIONS**

36" W x 21.5" D x 34.5" H

# **FEATURES**

- Solid wood frame & plywood panels
- Dovetail drawers and joints
- Soft closing doors & drawers

## HARDWARE FINISHES



# **AVAILABLE COLORS**



#### **FRONT VIEW**



#### **PLAN VIEW**



#### SIDE VIEW







#### **OVERALL DIMENSIONS**

37" W x 22" D x 0.75" H

# **COUNTERTOP OPTIONS**



Carrara Marble CW2-037S-L-REC-CT

#### **FEATURES**

- Solid countertop with mitered edges & seams
- Undermount white rectangular sink
- Pre-drilled for 8" widespread faucet

#### **INCLUDED**

- Countertop
- Matching Backsplash
- Rectangle Sink

## COUNTERTOP PLAN VIEW



#### **EDGE SIDE VIEW**



#### THREE DIMENSIONAL COUNTERTOP VIEW