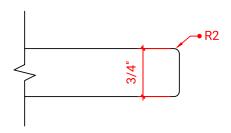

#### D037S-L



# **BASE CABINET DIMENSIONS**

36" W x 21.5" D x 34.5" H

# **FEATURES**

- Solid wood frame & plywood panels
- Dovetail drawers and joints
- Soft closing doors & drawers

## HARDWARE FINISHES



# **AVAILABLE COLORS**



#### **FRONT VIEW**



#### **PLAN VIEW**



#### SIDE VIEW







#### **OVERALL DIMENSIONS**

37" W x 22" D x 0.75" H

# **COUNTERTOP OPTIONS**



Carrara Marble CW2-037S-L-REC-CT

#### **FEATURES**

- Solid countertop with mitered edges & seams
- Undermount white rectangular sink
- Pre-drilled for 8" widespread faucet

#### **INCLUDED**

- Countertop
- Matching Backsplash
- Rectangle Sink

## COUNTERTOP PLAN VIEW



#### **EDGE SIDE VIEW**



#### THREE DIMENSIONAL COUNTERTOP VIEW