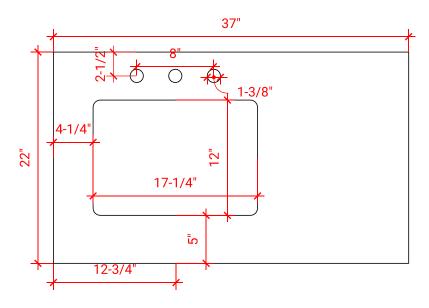

#### D037S-L



# **BASE CABINET DIMENSIONS**

36" W x 21.5" D x 34.5" H

# **FEATURES**

- Solid wood frame & plywood panels
- Dovetail drawers and joints
- Soft closing doors & drawers

## HARDWARE FINISHES



# **AVAILABLE COLORS**



#### **FRONT VIEW**



#### **PLAN VIEW**



#### SIDE VIEW







#### **OVERALL DIMENSIONS**

37" W x 22" D x 0.75" H

# **COUNTERTOP OPTIONS**



Carrara Marble CW2-037S-L-REC-CT

#### **FEATURES**

- Solid countertop with mitered edges & seams
- Undermount white rectangular sink
- Pre-drilled for 8" widespread faucet

#### **INCLUDED**

- Countertop
- Matching Backsplash
- Rectangle Sink

## COUNTERTOP PLAN VIEW



#### **EDGE SIDE VIEW**



#### THREE DIMENSIONAL COUNTERTOP VIEW