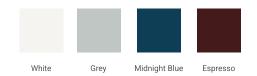

#### D037S-L



# **BASE CABINET DIMENSIONS**

36" W x 21.5" D x 34.5" H

# **FEATURES**

- Solid wood frame & plywood panels
- Dovetail drawers and joints
- Soft closing doors & drawers

## HARDWARE FINISHES



# **AVAILABLE COLORS**



#### **FRONT VIEW**



#### **PLAN VIEW**



#### SIDE VIEW







#### **OVERALL DIMENSIONS**

37" W x 22" D x 0.75" H

# **COUNTERTOP OPTIONS**



Carrara Marble CW2-037S-L-REC-CT

#### **FEATURES**

- Solid countertop with mitered edges & seams
- Undermount white rectangular sink
- Pre-drilled for 8" widespread faucet

#### **INCLUDED**

- Countertop
- Matching Backsplash
- Rectangle Sink

## COUNTERTOP PLAN VIEW



#### **EDGE SIDE VIEW**



#### THREE DIMENSIONAL COUNTERTOP VIEW