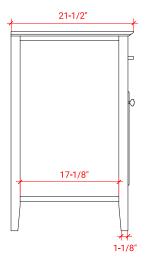

#### D037S-L



# **BASE CABINET DIMENSIONS**

36" W x 21.5" D x 34.5" H

# **FEATURES**

- Solid wood frame & plywood panels
- Dovetail drawers and joints
- Soft closing doors & drawers

## HARDWARE FINISHES



# **AVAILABLE COLORS**



#### **FRONT VIEW**



#### **PLAN VIEW**



#### SIDE VIEW







#### **OVERALL DIMENSIONS**

37" W x 22" D x 0.75" H

# **COUNTERTOP OPTIONS**



Carrara Marble CW2-037S-L-REC-CT

#### **FEATURES**

- Solid countertop with mitered edges & seams
- Undermount white rectangular sink
- Pre-drilled for 8" widespread faucet

#### **INCLUDED**

- Countertop
- Matching Backsplash
- Rectangle Sink

## COUNTERTOP PLAN VIEW



#### **EDGE SIDE VIEW**



#### THREE DIMENSIONAL COUNTERTOP VIEW