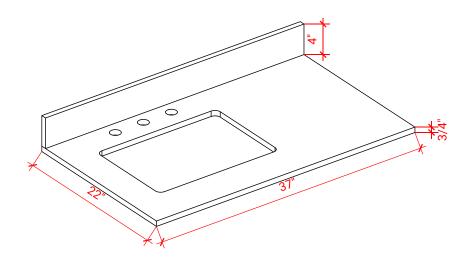

#### THREE DIMENSIONAL COUNTERTOP VIEW

#### **OVERALL DIMENSIONS**

37" W x 22" D x 0.75" H