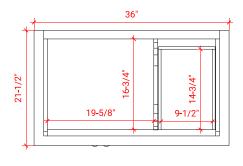

#### D037S-L



# **BASE CABINET DIMENSIONS**

36" W x 21.5" D x 34.5" H

# **FEATURES**

- Solid wood frame & plywood panels
- Dovetail drawers and joints
- Soft closing doors & drawers

## HARDWARE FINISHES



# **AVAILABLE COLORS**



#### **FRONT VIEW**



#### **PLAN VIEW**



#### SIDE VIEW







#### **OVERALL DIMENSIONS**

37" W x 22" D x 0.75" H

# **COUNTERTOP OPTIONS**



Carrara Marble CW2-037S-L-REC-CT

#### **FEATURES**

- Solid countertop with mitered edges & seams
- Undermount white rectangular sink
- Pre-drilled for 8" widespread faucet

#### **INCLUDED**

- Countertop
- Matching Backsplash
- Rectangle Sink

## COUNTERTOP PLAN VIEW



#### **EDGE SIDE VIEW**



#### THREE DIMENSIONAL COUNTERTOP VIEW