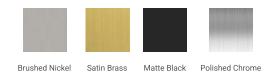

#### D037S-L



# **BASE CABINET DIMENSIONS**

36" W x 21.5" D x 34.5" H

# **FEATURES**

- Solid wood frame & plywood panels
- Dovetail drawers and joints
- Soft closing doors & drawers

## HARDWARE FINISHES



# **AVAILABLE COLORS**



#### **FRONT VIEW**



#### **PLAN VIEW**



#### SIDE VIEW







#### **OVERALL DIMENSIONS**

37" W x 22" D x 0.75" H

# **COUNTERTOP OPTIONS**



Carrara Marble CW2-037S-L-REC-CT

#### **FEATURES**

- Solid countertop with mitered edges & seams
- Undermount white rectangular sink
- Pre-drilled for 8" widespread faucet

#### **INCLUDED**

- Countertop
- Matching Backsplash
- Rectangle Sink

## COUNTERTOP PLAN VIEW



#### **EDGE SIDE VIEW**



#### THREE DIMENSIONAL COUNTERTOP VIEW