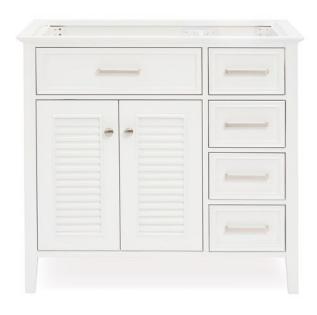

#### D037S-L

# **BASE CABINET DIMENSIONS**

36" W x 21.5" D x 34.5" H

# **FEATURES**

- Solid wood frame & plywood panels
- Dovetail drawers and joints
- Soft closing doors & drawers