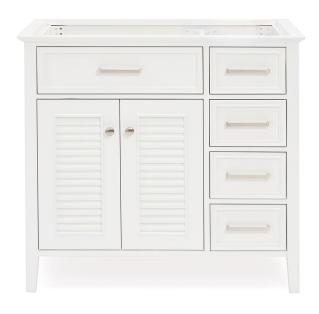

# **BASE CABINET DIMENSIONS**

36" W x 21.5" D x 33.5" H

### **FEATURES**

- Solid wood frame & plywood panels
- · Dovetail drawers and joints
- Soft closing doors & drawers