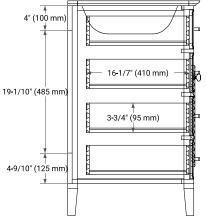

# **BASE CABINET DIMENSIONS**

36" W x 21.5" D x 33.5" H

### **FEATURES**

- Solid wood frame & plywood panels
- · Dovetail drawers and joints
- Soft closing doors & drawers