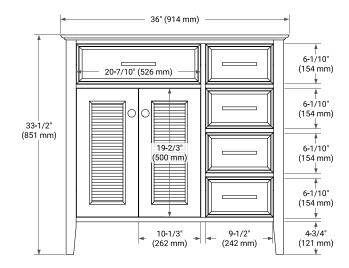

# **BASE CABINET DIMENSIONS**

36" W x 21.5" D x 33.5" H



### **FEATURES**

- Solid wood frame & plywood panels
- · Dovetail drawers and joints
- Soft closing doors & drawers

### HARDWARE FINISHES\*



Hardware comes preinstalled with the illustrated option. Other finishes are available on our online store if you prefer a different one.

# **AVAILABLE COLORS**



### **FRONT VIEW**





# SIDE VIEW







### **OVERALL DIMENSIONS**

37" W x 22" D x 0.75" H

## **COUNTERTOP OPTIONS**



Carrara Marble

# **FEATURES**

- Solid countertop with mitered edges & seams
- Undermount white oval sink
- Pre-drilled for 8" widespread faucet

## **INCLUDED**

- Countertop
- Matching Backsplash
- Oval Sink

### COUNTERTOP PLAN VIEW



### **EDGE SIDE VIEW**



## THREE DIMENSIONAL COUNTERTOP VIEW