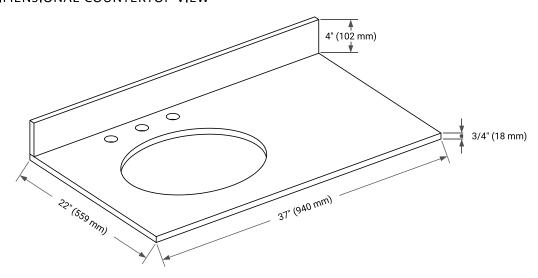

## THREE DIMENSIONAL COUNTERTOP VIEW

### **OVERALL DIMENSIONS**

37" W x 22" D x 0.75" H