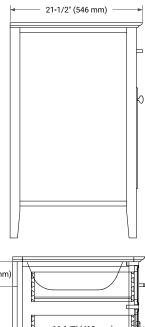

# **BASE CABINET DIMENSIONS**

36" W x 21.5" D x 33.5" H



### **FEATURES**

- Solid wood frame & plywood panels
- · Dovetail drawers and joints
- Soft closing doors & drawers

### HARDWARE FINISHES\*



Hardware comes preinstalled with the illustrated option. Other finishes are available on our online store if you prefer a different one.

# **AVAILABLE COLORS**



### **FRONT VIEW**





# SIDE VIEW







### **OVERALL DIMENSIONS**

37" W x 22" D x 0.75" H

## **COUNTERTOP OPTIONS**



Carrara Marble

# **FEATURES**

- Solid countertop with mitered edges & seams
- Undermount white oval sink
- Pre-drilled for 8" widespread faucet

## **INCLUDED**

- Countertop
- Matching Backsplash
- Oval Sink

### COUNTERTOP PLAN VIEW



### **EDGE SIDE VIEW**



## THREE DIMENSIONAL COUNTERTOP VIEW