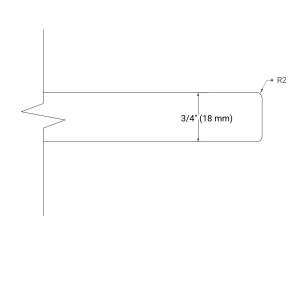

# **BASE CABINET DIMENSIONS**

36" W x 21.5" D x 33.5" H



### **FEATURES**

- Solid wood frame & plywood panels
- · Dovetail drawers and joints
- Soft closing doors & drawers

### HARDWARE FINISHES\*



Hardware comes preinstalled with the illustrated option. Other finishes are available on our online store if you prefer a different one.

# **AVAILABLE COLORS**



### **FRONT VIEW**





# SIDE VIEW







### **OVERALL DIMENSIONS**

37" W x 22" D x 0.75" H

## **COUNTERTOP OPTIONS**



Carrara Marble

# **FEATURES**

- Solid countertop with mitered edges & seams
- Undermount white oval sink
- Pre-drilled for 8" widespread faucet

## **INCLUDED**

- Countertop
- Matching Backsplash
- Oval Sink

### COUNTERTOP PLAN VIEW



### **EDGE SIDE VIEW**



## THREE DIMENSIONAL COUNTERTOP VIEW