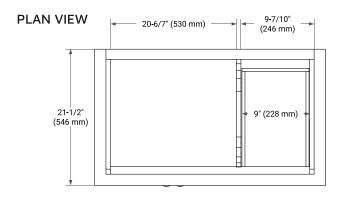

# **BASE CABINET DIMENSIONS**

36" W x 21.5" D x 33.5" H

### COUNTERTOP PLAN VIEW