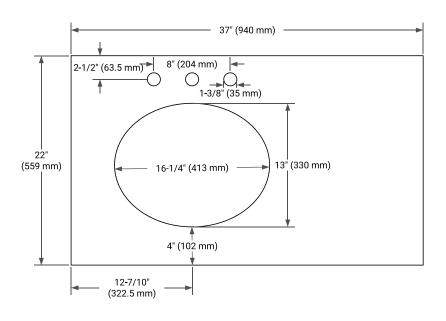

# **BASE CABINET DIMENSIONS**

36" W x 21.5" D x 33.5" H



### **FEATURES**

- Solid wood frame & plywood panels
- · Dovetail drawers and joints
- Soft closing doors & drawers

### HARDWARE FINISHES\*



Hardware comes preinstalled with the illustrated option. Other finishes are available on our online store if you prefer a different one.

# **AVAILABLE COLORS**



### **FRONT VIEW**





# SIDE VIEW







### **OVERALL DIMENSIONS**

37" W x 22" D x 0.75" H

## **COUNTERTOP OPTIONS**



Carrara Marble

# **FEATURES**

- Solid countertop with mitered edges & seams
- Undermount white oval sink
- Pre-drilled for 8" widespread faucet

## **INCLUDED**

- Countertop
- Matching Backsplash
- Oval Sink

### COUNTERTOP PLAN VIEW



### **EDGE SIDE VIEW**



## THREE DIMENSIONAL COUNTERTOP VIEW