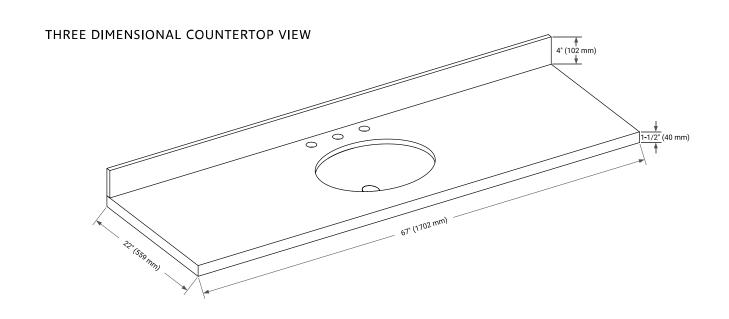

# **OVERALL DIMENSIONS**

67" W x 22" D x 1.5" H

# **FEATURES**

- Solid countertop with mitered edges & seams
- Undermount white oval sink
- Pre-drilled for 8" widespread faucet

# **INCLUDED**

- Countertop
- Matching Backsplash
- Oval Sink