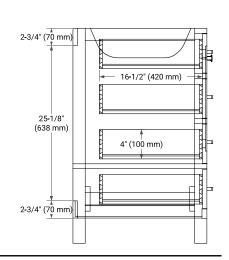

### **BASE CABINET DIMENSIONS**

66" W x 21.5" D x 34.5" H

### **FEATURES**

- · Solid wood frame & plywood panels
- Dovetail drawers and joints
- · Soft closing doors & drawers