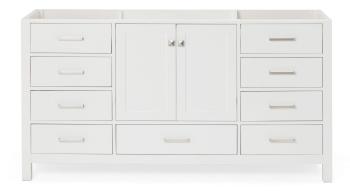

### **BASE CABINET DIMENSIONS**

66" W x 21.5" D x 34.5" H

### **FEATURES**

- · Solid wood frame & plywood panels
- Dovetail drawers and joints
- · Soft closing doors & drawers