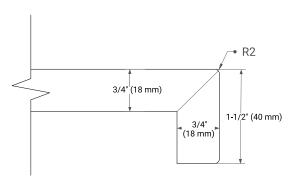

W x 21.5" D x 34.5" H



### **FEATURES**

- · Solid wood frame & plywood panels
- Dovetail drawers and joints
- · Soft closing doors & drawers

# HARDWARE FINISHES\*



Hardware comes preinstalled with the illustrated option.

Other finishes are available on our online store if you prefer a different one.

### **AVAILABLE COLORS**











# **OVERALL DIMENSIONS**

67" W x 22" D x 1.5" H

# **COUNTERTOP OPTIONS**





Carrara Marble

White Quartz

# **FEATURES**

- Solid countertop with mitered edges & seams
- Undermount white oval sink
- Pre-drilled for 8" widespread faucet

# **INCLUDED**

- Countertop
- Matching Backsplash
- Oval Sink

# COUNTERTOP PLAN VIEW

# 67" (1702 mm) 2-1/2" (63.5 mm) 8" (204 mm) 1-3/8" (35 mm) 16-1/4" (413 mm) 13" (330 mm) 4" (102 mm)

# **EDGE SIDE VIEW**