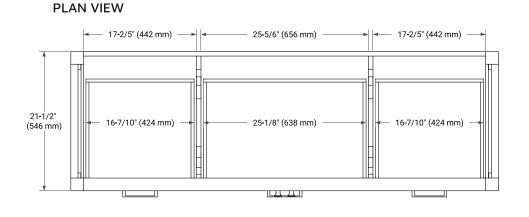

### **BASE CABINET DIMENSIONS**

66" W x 21.5" D x 34.5" H



### **FEATURES**

- · Solid wood frame & plywood panels
- Dovetail drawers and joints
- · Soft closing doors & drawers

# HARDWARE FINISHES\*



Hardware comes preinstalled with the illustrated option.

Other finishes are available on our online store if you prefer a different one.

### **AVAILABLE COLORS**











# **OVERALL DIMENSIONS**

67" W x 22" D x 1.5" H

# **COUNTERTOP OPTIONS**





Carrara Marble

White Quartz

# **FEATURES**

- Solid countertop with mitered edges & seams
- Undermount white oval sink
- Pre-drilled for 8" widespread faucet

# **INCLUDED**

- Countertop
- Matching Backsplash
- Oval Sink

# COUNTERTOP PLAN VIEW

# 67" (1702 mm) 2-1/2" (63.5 mm) 8" (204 mm) 1-3/8" (35 mm) 16-1/4" (413 mm) 13" (330 mm) 4" (102 mm)

# **EDGE SIDE VIEW**