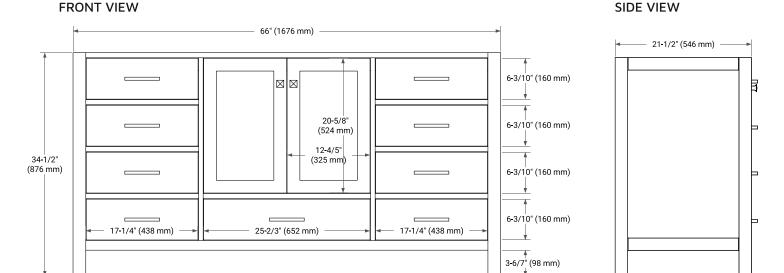

### **BASE CABINET DIMENSIONS**

66" W x 21.5" D x 34.5" H



### **FEATURES**

- · Solid wood frame & plywood panels
- Dovetail drawers and joints
- · Soft closing doors & drawers

# HARDWARE FINISHES\*



Hardware comes preinstalled with the illustrated option.

Other finishes are available on our online store if you prefer a different one.

### **AVAILABLE COLORS**











# **OVERALL DIMENSIONS**

67" W x 22" D x 1.5" H

# **COUNTERTOP OPTIONS**





Carrara Marble

White Quartz

# **FEATURES**

- Solid countertop with mitered edges & seams
- Undermount white oval sink
- Pre-drilled for 8" widespread faucet

# **INCLUDED**

- Countertop
- Matching Backsplash
- Oval Sink

# COUNTERTOP PLAN VIEW

# 67" (1702 mm) 2-1/2" (63.5 mm) 8" (204 mm) 1-3/8" (35 mm) 16-1/4" (413 mm) 13" (330 mm) 4" (102 mm)

# **EDGE SIDE VIEW**