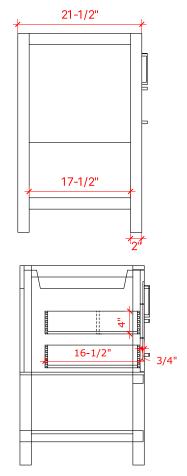

# **R060S**



### **BASE CABINET DIMENSIONS**

60" W x 21.5" D x 34.5" H

# **FEATURES**

- Solid wood frame & plywood panels
- Dovetail drawers and joints
- Soft closing doors & drawers

## HARDWARE FINISHES



### **AVAILABLE COLORS**



## FRONT VIEW



60"



#### SIDE VIEW





### **OVERALL DIMENSIONS**

61" W x 22" D x 0.75" H

# **COUNTERTOP OPTIONS**



Carrara Marble CW2-061S-REC-CT

### **FEATURES**

- Solid countertop with mitered edges & seams
- Undermount white rectangular sink
- Pre-drilled for 8" widespread faucet

#### **INCLUDED**

- Countertop
- Matching Backsplash
- Rectangle Sink

#### **COUNTERTOP PLAN VIEW**

#### EDGE SIDE VIEW



### THREE DIMENSIONAL COUNTERTOP VIEW