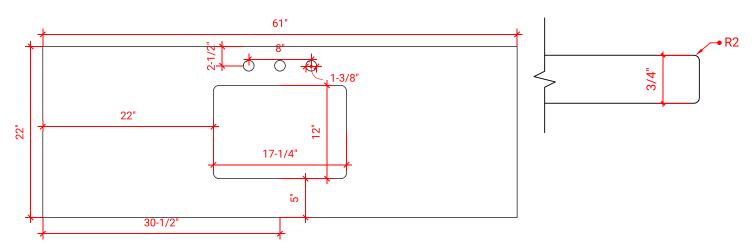

### **OVERALL DIMENSIONS**

61" W x 22" D x 0.75" H

### **FEATURES**

- Solid countertop with mitered edges & seams
- Undermount white rectangular sink
- Pre-drilled for 8" widespread faucet

#### **INCLUDED**

- Countertop
- Matching Backsplash
- Rectangle Sink

#### **COUNTERTOP PLAN VIEW**

#### EDGE SIDE VIEW