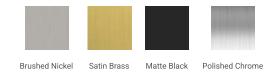

# **R060S**



### **BASE CABINET DIMENSIONS**

60" W x 21.5" D x 34.5" H

# **FEATURES**

- Solid wood frame & plywood panels
- Dovetail drawers and joints
- Soft closing doors & drawers

## HARDWARE FINISHES



### **AVAILABLE COLORS**



## FRONT VIEW



60"



#### SIDE VIEW





### **OVERALL DIMENSIONS**

61" W x 22" D x 0.75" H

# **COUNTERTOP OPTIONS**



Carrara Marble CW2-061S-REC-CT

### **FEATURES**

- Solid countertop with mitered edges & seams
- Undermount white rectangular sink
- Pre-drilled for 8" widespread faucet

#### **INCLUDED**

- Countertop
- Matching Backsplash
- Rectangle Sink

#### **COUNTERTOP PLAN VIEW**

#### EDGE SIDE VIEW



### THREE DIMENSIONAL COUNTERTOP VIEW