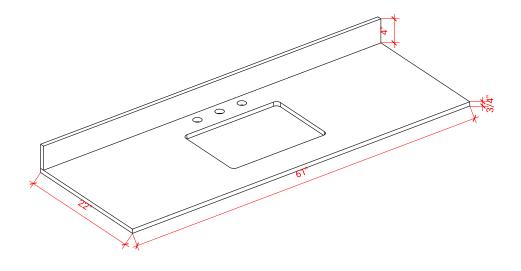

### **OVERALL DIMENSIONS**

61" W x 22" D x 0.75" H

# **COUNTERTOP OPTIONS**

Carrara Marble CW2-061S-REC-CT

### **FEATURES**

- Solid countertop with mitered edges & seams
- Undermount white rectangular sink
- Pre-drilled for 8" widespread faucet

### THREE DIMENSIONAL COUNTERTOP VIEW