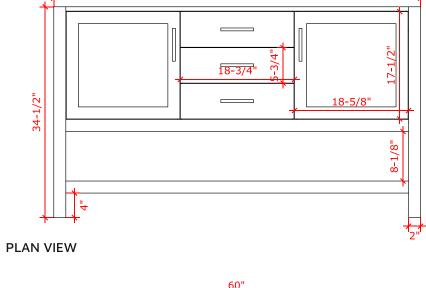

## FRONT VIEW

60"

#### SIDE VIEW

### **OVERALL DIMENSIONS**

61" W x 22" D x 0.75" H