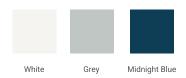

# **R060S**



### **BASE CABINET DIMENSIONS**

60" W x 21.5" D x 34.5" H

# **FEATURES**

- Solid wood frame & plywood panels
- Dovetail drawers and joints
- Soft closing doors & drawers

## HARDWARE FINISHES



### **AVAILABLE COLORS**



## FRONT VIEW



60"



#### SIDE VIEW





### **OVERALL DIMENSIONS**

61" W x 22" D x 0.75" H

# **COUNTERTOP OPTIONS**



Carrara Marble CW2-061S-REC-CT

### **FEATURES**

- Solid countertop with mitered edges & seams
- Undermount white rectangular sink
- Pre-drilled for 8" widespread faucet

#### **INCLUDED**

- Countertop
- Matching Backsplash
- Rectangle Sink

#### **COUNTERTOP PLAN VIEW**

#### EDGE SIDE VIEW



### THREE DIMENSIONAL COUNTERTOP VIEW