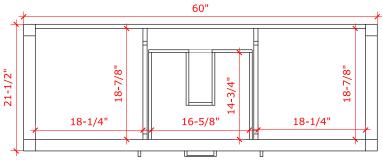

# **R060S**



### **BASE CABINET DIMENSIONS**

60" W x 21.5" D x 34.5" H

# **FEATURES**

- Solid wood frame & plywood panels
- Dovetail drawers and joints
- Soft closing doors & drawers

## HARDWARE FINISHES



### **AVAILABLE COLORS**



## FRONT VIEW



60"



#### SIDE VIEW





### **OVERALL DIMENSIONS**

61" W x 22" D x 0.75" H

# **COUNTERTOP OPTIONS**



Carrara Marble CW2-061S-REC-CT

### **FEATURES**

- Solid countertop with mitered edges & seams
- Undermount white rectangular sink
- Pre-drilled for 8" widespread faucet

#### **INCLUDED**

- Countertop
- Matching Backsplash
- Rectangle Sink

#### **COUNTERTOP PLAN VIEW**

#### EDGE SIDE VIEW



### THREE DIMENSIONAL COUNTERTOP VIEW