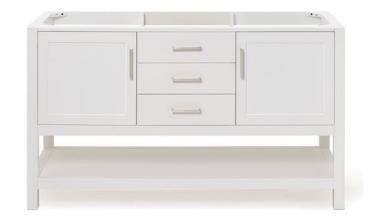

# **R060S**

### **BASE CABINET DIMENSIONS**

60" W x 21.5" D x 34.5" H

# **FEATURES**

- Solid wood frame & plywood panels
- Dovetail drawers and joints
- Soft closing doors & drawers