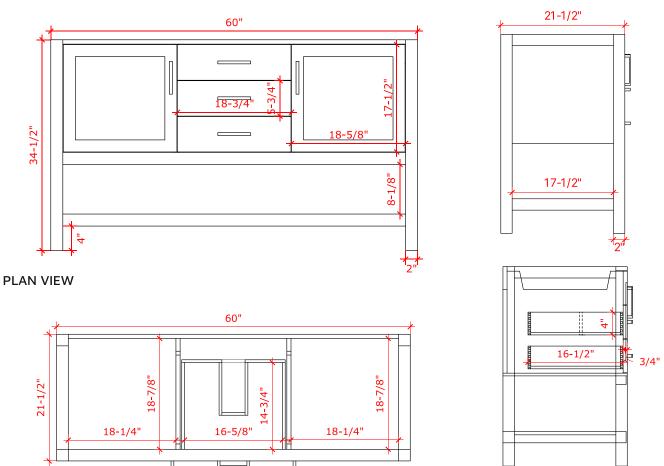

# **BASE CABINET DIMENSIONS**

60" W x 21.5" D x 34.5" H

### OVERALL DIMENSIONS

61" W x 22" D x 0.75" H