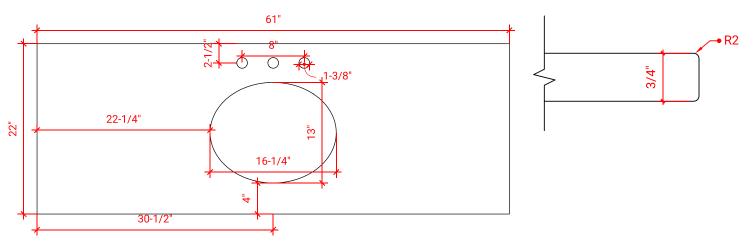

### OVERALL DIMENSIONS

61" W x 22" D x 0.75" H

#### COUNTERTOP PLAN VIEW

#### FEATURES

- Solid countertop with mitered edges & seams
- Undermount white oval sink
- Pre-drilled for 8" widespread faucet

#### INCLUDED

- Countertop
- Matching Backsplash
- Oval Sink