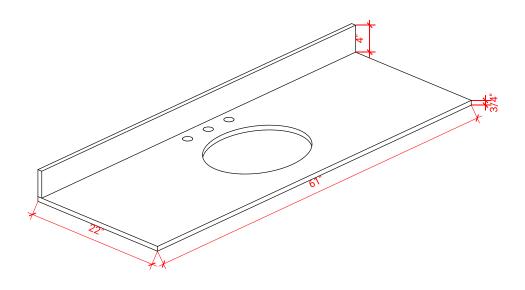

# ARIEL

# **R060S**



# **BASE CABINET DIMENSIONS**

60" W x 21.5" D x 34.5" H

# **FEATURES**

- Solid wood frame & plywood panels
- Dovetail drawers and joints
- Soft closing doors & drawers

# HARDWARE FINISHES



Brushed Nickel Satin Brass Polished Chrome



SIDE VIEW



#### FRONT VIEW

www.arielbath.com



### OVERALL DIMENSIONS

61" W x 22" D x 0.75" H

# COUNTERTOP OPTIONS



Carrara Marble CW2-061S-OVL-CT

#### COUNTERTOP PLAN VIEW

#### FEATURES

- Solid countertop with mitered edges & seams
- Undermount white oval sink
- Pre-drilled for 8" widespread faucet

#### INCLUDED

- Countertop
- Matching Backsplash
- Oval Sink



#### THREE DIMENSIONAL COUNTERTOP VIEW



#### EDGE SIDE VIEW