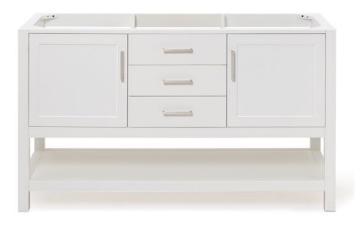

# **BASE CABINET DIMENSIONS**

60" W x 21.5" D x 34.5" H

# **FEATURES**

- Solid wood frame & plywood panels
- Dovetail drawers and joints
- Soft closing doors & drawers

#### FRONT VIEW

www.arielbath.com

### OVERALL DIMENSIONS

61" W x 22" D x 0.75" H