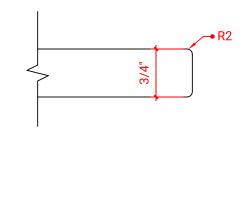

# **R060D**



# **BASE CABINET DIMENSIONS**

60" W x 21.5" D x 34.5" H

# **FEATURES**

- Solid wood frame & plywood panels
- Dovetail drawers and joints
- Soft closing doors & drawers

# HARDWARE FINISHES



# **AVAILABLE COLORS**







# **OVERALL DIMENSIONS**

61" W x 22" D x 0.75" H

# **COUNTERTOP OPTIONS**



Carrara Marble CW2-061D-REC-CT

# **FEATURES**

- Solid countertop with mitered edges & seams
- Undermount white rectangular sink
- Pre-drilled for 8" widespread faucet

### **INCLUDED**

- Countertop
- Matching Backsplash
- Rectangle Sinks

### COUNTERTOP PLAN VIEW

# 61" | 1-3/8" | 17-1/4" | 17-1/4" | 12-3/4" | 12-3/4"

### **EDGE SIDE VIEW**



### THREE DIMENSIONAL COUNTERTOP VIEW