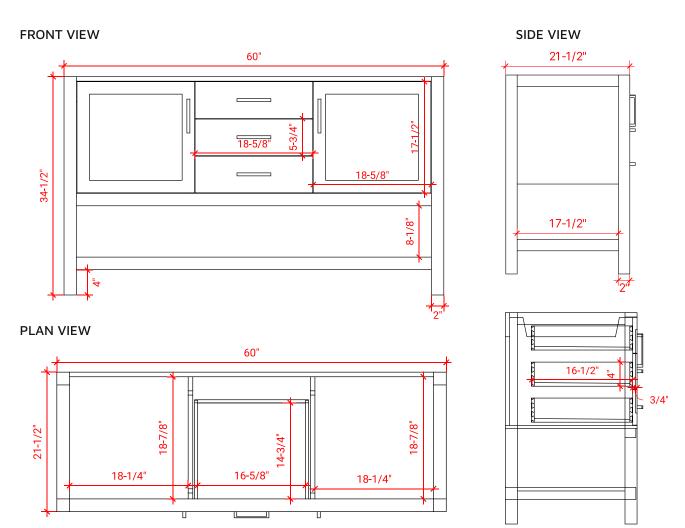

# **R060D**



# **BASE CABINET DIMENSIONS**

60" W x 21.5" D x 34.5" H

# **FEATURES**

- Solid wood frame & plywood panels
- Dovetail drawers and joints
- Soft closing doors & drawers

# HARDWARE FINISHES



# **AVAILABLE COLORS**







# **OVERALL DIMENSIONS**

61" W x 22" D x 0.75" H

# **COUNTERTOP OPTIONS**



Carrara Marble CW2-061D-REC-CT

# **FEATURES**

- Solid countertop with mitered edges & seams
- Undermount white rectangular sink
- Pre-drilled for 8" widespread faucet

### **INCLUDED**

- Countertop
- Matching Backsplash
- Rectangle Sinks

### COUNTERTOP PLAN VIEW

# 61" | 1-3/8" | 17-1/4" | 17-1/4" | 12-3/4" | 12-3/4"

### **EDGE SIDE VIEW**



### THREE DIMENSIONAL COUNTERTOP VIEW