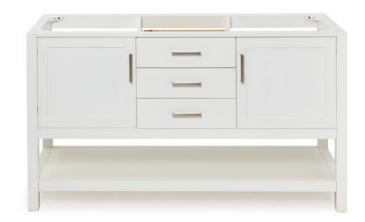

# **R060D**

# **BASE CABINET DIMENSIONS**

60" W x 21.5" D x 34.5" H

# **FEATURES**

- Solid wood frame & plywood panels
- Dovetail drawers and joints
- Soft closing doors & drawers