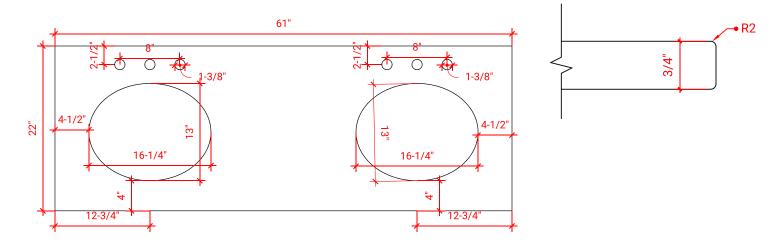

## **OVERALL DIMENSIONS**

61" W x 22" D x 0.75" H

## COUNTERTOP OPTIONS

Carrara Marble CW2-061D-OVL-CT

#### COUNTERTOP PLAN VIEW

## FEATURES

- Solid countertop with mitered edges & seams
- Undermount white oval sink
- Pre-drilled for 8" widespread faucet

## EDGE SIDE VIEW