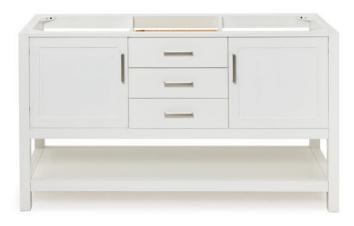

# ARIEL

# R060D

## BASE CABINET DIMENSIONS

60" W x 21.5" D x 34.5" H

## FEATURES

- Solid wood frame & plywood panels
- Dovetail drawers and joints
- Soft closing doors & drawers