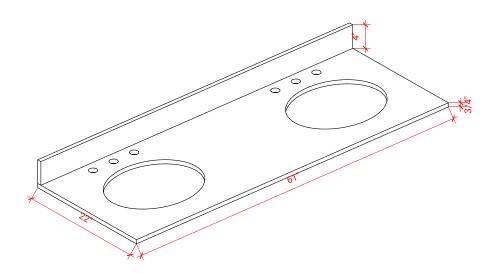

## **OVERALL DIMENSIONS**

61" W x 22" D x 0.75" H

#### THREE DIMENSIONAL COUNTERTOP VIEW