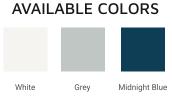

# ARIEL

# R060D



## BASE CABINET DIMENSIONS

60" W x 21.5" D x 34.5" H

## FEATURES

- Solid wood frame & plywood panels
- Dovetail drawers and joints
- Soft closing doors & drawers

## HARDWARE FINISHES



Brushed Nickel Satin Brass

Matte Black Polished Chrome

#### \_.\_\_\_



SIDE VIEW



#### FRONT VIEW

www.arielbath.com

## **OVERALL DIMENSIONS**

61" W x 22" D x 0.75" H

## COUNTERTOP OPTIONS



Carrara Marble CW2-061D-OVL-CT

#### COUNTERTOP PLAN VIEW

## FEATURES

- Solid countertop with mitered edges & seams
- Undermount white oval sink
- Pre-drilled for 8" widespread faucet

## INCLUDED

- Countertop
- Matching Backsplash
- Oval Sinks



#### THREE DIMENSIONAL COUNTERTOP VIEW



## EDGE SIDE VIEW