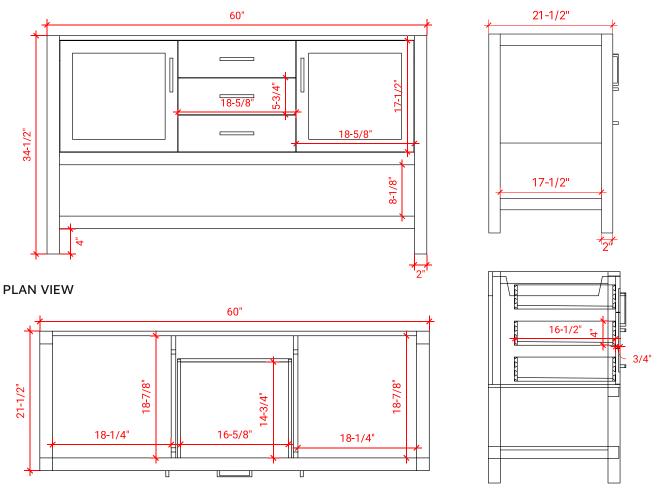

## BASE CABINET DIMENSIONS

60" W x 21.5" D x 34.5" H

#### \_.\_\_\_

SIDE VIEW

#### FRONT VIEW

www.arielbath.com

## **OVERALL DIMENSIONS**

61" W x 22" D x 0.75" H

#### COUNTERTOP PLAN VIEW