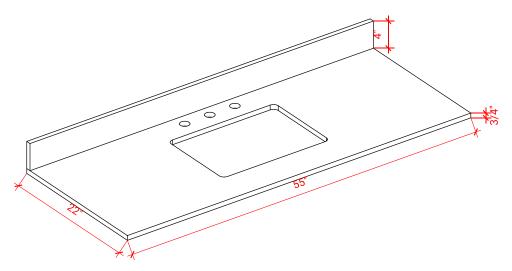

# OVERALL DIMENSIONS

55" W x 22" D x 0.75" H

### FEATURES

- Solid countertop with mitered edges & seams
- Undermount white rectangular sink
- Pre-drilled for 8" widespread faucet

#### THREE DIMENSIONAL COUNTERTOP VIEW