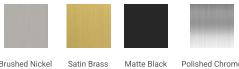

# ARIEL

# R054S



# **BASE CABINET DIMENSIONS**

54" W x 21.5" D x 34.5" H

# **FEATURES**

- Solid wood frame & plywood panels
- Dovetail drawers and joints
- Soft closing doors & drawers

# HARDWARE FINISHES



Brushed Nickel Satin Brass Polished Chrome



### FRONT VIEW

21-1/2" 54" \_\_\_\_ 4 14-5/8" 34-1/2" <u>17-5/8"</u> 8-1/8" 17-1/2" 4 PLAN VIEW 54" 4 3/4" 16-1/2" 18-7/8" 21-1/2" 18-7/8" 4 ñ 17-3/8" 12-1/2" 17-3/8" 11 П П

SIDE VIEW

# OVERALL DIMENSIONS

55" W x 22" D x 0.75" H

# COUNTERTOP OPTIONS



Carrara Marble CW2-055S-REC-CT

#### COUNTERTOP PLAN VIEW

### FEATURES

- Solid countertop with mitered edges & seams
- Undermount white rectangular sink
- Pre-drilled for 8" widespread faucet

#### INCLUDED

- Countertop
- Matching Backsplash
- Rectangle Sink



#### THREE DIMENSIONAL COUNTERTOP VIEW



#### EDGE SIDE VIEW