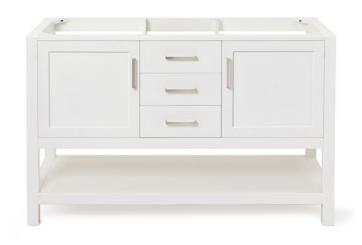

# ARIEL

# R054S

# **BASE CABINET DIMENSIONS**

54" W x 21.5" D x 34.5" H

# **FEATURES**

- Solid wood frame & plywood panels
- Dovetail drawers and joints
- Soft closing doors & drawers