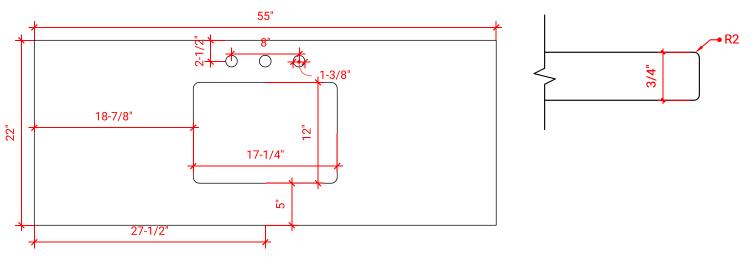

# OVERALL DIMENSIONS

55" W x 22" D x 0.75" H

# COUNTERTOP OPTIONS

Carrara Marble CW2-055S-REC-CT

#### COUNTERTOP PLAN VIEW

### FEATURES

- Solid countertop with mitered edges & seams
- Undermount white rectangular sink
- Pre-drilled for 8" widespread faucet

#### EDGE SIDE VIEW