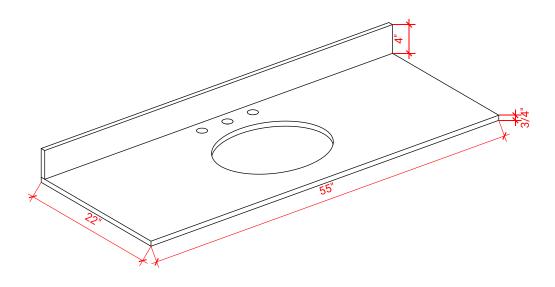

# **OVERALL DIMENSIONS**

55" W x 22" D x 0.75" H

# THREE DIMENSIONAL COUNTERTOP VIEW