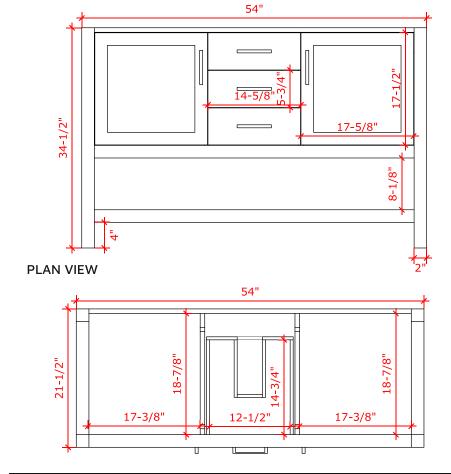

# **BASE CABINET DIMENSIONS**

54" W x 21.5" D x 34.5" H

### **FRONT VIEW**

### COUNTERTOP PLAN VIEW

# 19-3/8" 19-3/8" 27-1/2"