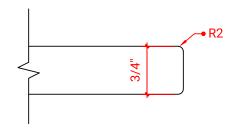

# **R054S**



# **BASE CABINET DIMENSIONS**

54" W x 21.5" D x 34.5" H

# **FEATURES**

- Solid wood frame & plywood panels
- Dovetail drawers and joints
- Soft closing doors & drawers

# HARDWARE FINISHES



# **AVAILABLE COLORS**



### **FRONT VIEW**



### SIDE VIEW





# **OVERALL DIMENSIONS**

55" W x 22" D x 0.75" H

# **COUNTERTOP OPTIONS**



Carrara Marble CW2-055S-OVL-CT

# **FEATURES**

- Solid countertop with mitered edges & seams
- Undermount white oval sink
- Pre-drilled for 8" widespread faucet

### **INCLUDED**

- Countertop
- Matching Backsplash
- Oval Sink

### COUNTERTOP PLAN VIEW

# 19-3/8" 19-3/8" 27-1/2"

### **EDGE SIDE VIEW**



# THREE DIMENSIONAL COUNTERTOP VIEW