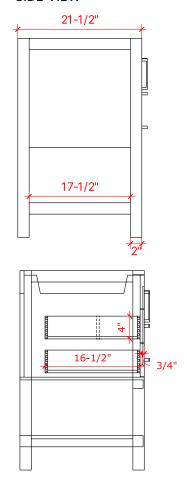

# **R054S**



# **BASE CABINET DIMENSIONS**

54" W x 21.5" D x 34.5" H

# **FEATURES**

- Solid wood frame & plywood panels
- Dovetail drawers and joints
- Soft closing doors & drawers

# HARDWARE FINISHES



# **AVAILABLE COLORS**



### **FRONT VIEW**



### SIDE VIEW





# **OVERALL DIMENSIONS**

55" W x 22" D x 0.75" H

# **COUNTERTOP OPTIONS**



Carrara Marble CW2-055S-OVL-CT

# **FEATURES**

- Solid countertop with mitered edges & seams
- Undermount white oval sink
- Pre-drilled for 8" widespread faucet

### **INCLUDED**

- Countertop
- Matching Backsplash
- Oval Sink

### COUNTERTOP PLAN VIEW

# 19-3/8" 19-3/8" 27-1/2"

### **EDGE SIDE VIEW**



# THREE DIMENSIONAL COUNTERTOP VIEW