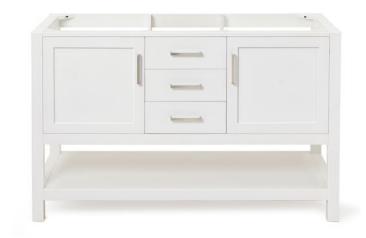

# **R054S**

# **BASE CABINET DIMENSIONS**

54" W x 21.5" D x 34.5" H

# **FEATURES**

- Solid wood frame & plywood panels
- Dovetail drawers and joints
- Soft closing doors & drawers