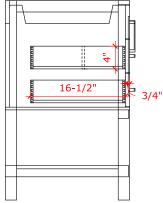

# ARIEL

# **R042S**



# **BASE CABINET DIMENSIONS**

42" W x 21.5" D x 34.5" H

# **FEATURES**

- Solid wood frame & plywood panels
- Dovetail drawers and joints
- Soft closing doors & drawers

## HARDWARE FINISHES



Matte Black Polished Chrome

# AVAILABLE COLORS



FRONT VIEW 42" 12' 34-1/2" 8-1/8"

#### PLAN VIEW









## OVERALL DIMENSIONS

43" W x 22" D x 0.75" H

# COUNTERTOP OPTIONS



Carrara Marble CW2-043S-REC-CT

#### COUNTERTOP PLAN VIEW

### FEATURES

- Solid countertop with mitered edges & seams
- Undermount white rectangular sink
- Pre-drilled for 8" widespread faucet

#### INCLUDED

- Countertop
- Matching Backsplash
- Rectangle Sink



#### THREE DIMENSIONAL COUNTERTOP VIEW



#### EDGE SIDE VIEW