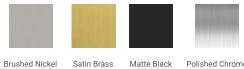

# ARIEL

# **R042S**



# **BASE CABINET DIMENSIONS**

42" W x 21.5" D x 34.5" H

# **FEATURES**

- Solid wood frame & plywood panels
- Dovetail drawers and joints
- Soft closing doors & drawers

## HARDWARE FINISHES



Matte Black Polished Chrome

# AVAILABLE COLORS



FRONT VIEW 42" 12' 34-1/2" 8-1/8"

#### PLAN VIEW









## OVERALL DIMENSIONS

43" W x 22" D x 0.75" H

# COUNTERTOP OPTIONS



Carrara Marble CW2-043S-REC-CT

#### COUNTERTOP PLAN VIEW

### FEATURES

- Solid countertop with mitered edges & seams
- Undermount white rectangular sink
- Pre-drilled for 8" widespread faucet

#### INCLUDED

- Countertop
- Matching Backsplash
- Rectangle Sink



#### THREE DIMENSIONAL COUNTERTOP VIEW



#### EDGE SIDE VIEW