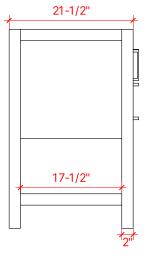

# ARIEL

# **R042S**



# **BASE CABINET DIMENSIONS**

42" W x 21.5" D x 34.5" H

# **FEATURES**

- Solid wood frame & plywood panels
- Dovetail drawers and joints
- Soft closing doors & drawers

## HARDWARE FINISHES



Matte Black Polished Chrome

# AVAILABLE COLORS



FRONT VIEW 42" 12' 34-1/2" 8-1/8"

#### PLAN VIEW









## OVERALL DIMENSIONS

43" W x 22" D x 0.75" H

# COUNTERTOP OPTIONS



Carrara Marble CW2-043S-REC-CT

#### COUNTERTOP PLAN VIEW

### FEATURES

- Solid countertop with mitered edges & seams
- Undermount white rectangular sink
- Pre-drilled for 8" widespread faucet

#### INCLUDED

- Countertop
- Matching Backsplash
- Rectangle Sink



#### THREE DIMENSIONAL COUNTERTOP VIEW



#### EDGE SIDE VIEW