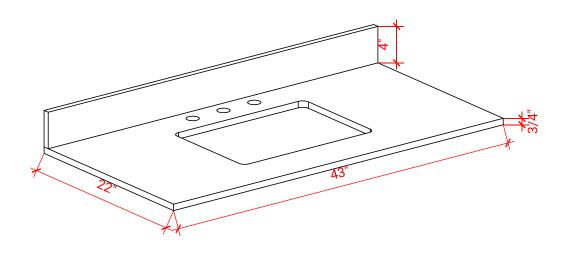

## OVERALL DIMENSIONS

43" W x 22" D x 0.75" H

#### THREE DIMENSIONAL COUNTERTOP VIEW