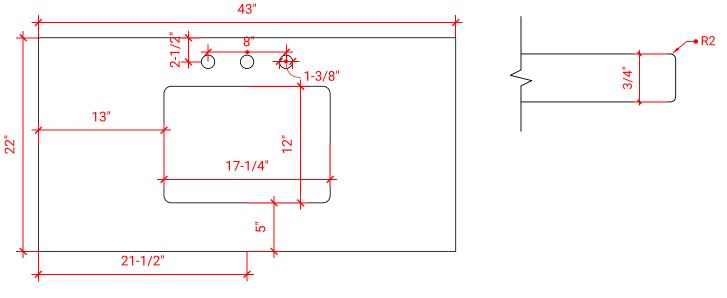

## OVERALL DIMENSIONS

43" W x 22" D x 0.75" H

#### COUNTERTOP PLAN VIEW

### FEATURES

- Solid countertop with mitered edges & seams
- Undermount white rectangular sink
- Pre-drilled for 8" widespread faucet

#### INCLUDED

- Countertop
- Matching Backsplash
- Rectangle Sink