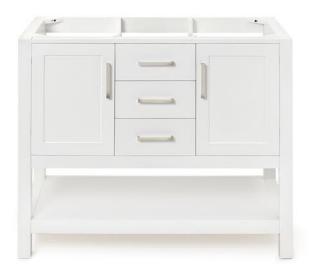

# ARIEL

# **R042S**



# **BASE CABINET DIMENSIONS**

42" W x 21.5" D x 34.5" H

# **FEATURES**

- Solid wood frame & plywood panels
- Dovetail drawers and joints
- Soft closing doors & drawers

## HARDWARE FINISHES



Matte Black Polished Chrome

# AVAILABLE COLORS



FRONT VIEW 42" 12' 34-1/2" 8-1/8"

#### PLAN VIEW









## OVERALL DIMENSIONS

43" W x 22" D x 0.75" H

# COUNTERTOP OPTIONS



Carrara Marble CW2-043S-REC-CT

#### COUNTERTOP PLAN VIEW

### FEATURES

- Solid countertop with mitered edges & seams
- Undermount white rectangular sink
- Pre-drilled for 8" widespread faucet

#### INCLUDED

- Countertop
- Matching Backsplash
- Rectangle Sink



#### THREE DIMENSIONAL COUNTERTOP VIEW



#### EDGE SIDE VIEW