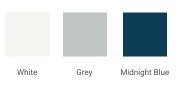

# ARIEL

# **R042S**



# **BASE CABINET DIMENSIONS**

42" W x 21.5" D x 34.5" H

# **FEATURES**

- Solid wood frame & plywood panels
- Dovetail drawers and joints
- Soft closing doors & drawers

## HARDWARE FINISHES



Matte Black Polished Chrome

# AVAILABLE COLORS



FRONT VIEW 42" 12' 34-1/2" 8-1/8"

#### PLAN VIEW









## OVERALL DIMENSIONS

43" W x 22" D x 0.75" H

# COUNTERTOP OPTIONS



Carrara Marble CW2-043S-REC-CT

#### COUNTERTOP PLAN VIEW

### FEATURES

- Solid countertop with mitered edges & seams
- Undermount white rectangular sink
- Pre-drilled for 8" widespread faucet

#### INCLUDED

- Countertop
- Matching Backsplash
- Rectangle Sink



#### THREE DIMENSIONAL COUNTERTOP VIEW



#### EDGE SIDE VIEW