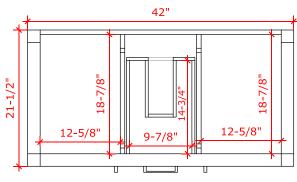

# ARIEL

# **R042S**



# **BASE CABINET DIMENSIONS**

42" W x 21.5" D x 34.5" H

# **FEATURES**

- Solid wood frame & plywood panels
- Dovetail drawers and joints
- Soft closing doors & drawers

## HARDWARE FINISHES



Matte Black Polished Chrome

# AVAILABLE COLORS



FRONT VIEW 42" 12' 34-1/2" 8-1/8"

#### PLAN VIEW









## OVERALL DIMENSIONS

43" W x 22" D x 0.75" H

# COUNTERTOP OPTIONS



Carrara Marble CW2-043S-REC-CT

#### COUNTERTOP PLAN VIEW

### FEATURES

- Solid countertop with mitered edges & seams
- Undermount white rectangular sink
- Pre-drilled for 8" widespread faucet

#### INCLUDED

- Countertop
- Matching Backsplash
- Rectangle Sink



#### THREE DIMENSIONAL COUNTERTOP VIEW



#### EDGE SIDE VIEW