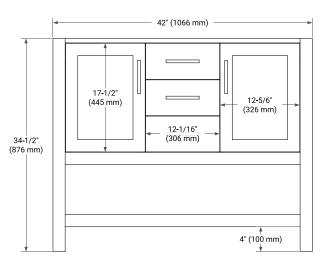

# ARIEL

## **BASE CABINET DIMENSIONS**

42" W x 21.5" D x 34.5" H



# FRONT VIEW



#### PLAN VIEW



# **FEATURES**

- Solid wood frame & plywood panels
- Dovetail drawers and joints
- · Soft closing doors & drawers

# **HARDWARE FINISHES\***



Satin Brass

\*Hardware comes preinstalled with the illustrated option. Other finishes are available on our online store if you prefer a different one.

# AVAILABLE COLORS



#### SIDE VIEW







# **OVERALL DIMENSIONS**

43" W x 22" D x 0.75" H

# COUNTERTOP OPTIONS



Carrara Marble

### FEATURES

- Solid countertop with mitered edges & seams
- Undermount white oval sink
- Pre-drilled for 8" widespread faucet

#### INCLUDED

- Countertop
- Matching Backsplash
- Oval Sink

#### 43" (1092 mm) 2-1/2" (63.5 mm) 3/4" (18 mm) 22" (559 mm) 4" (102 mm) 4" (102 mm) 21-1/2" (546 mm) 21-1/2" (546 mm) 4" (102 mm)

#### COUNTERTOP PLAN V