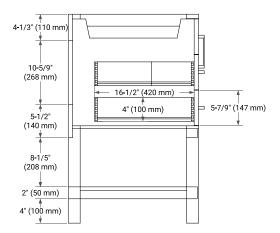

## **BASE CABINET DIMENSIONS**

42" W x 21.5" D x 34.5" H

# FRONT VIEW

#### PLAN VIEW