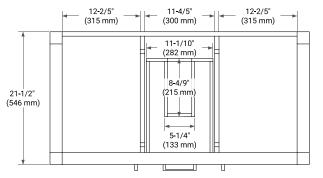

# ARIEL

## **BASE CABINET DIMENSIONS**

42" W x 21.5" D x 34.5" H



# FRONT VIEW



#### PLAN VIEW



# **FEATURES**

- Solid wood frame & plywood panels
- Dovetail drawers and joints
- · Soft closing doors & drawers

# **HARDWARE FINISHES\***



Satin Brass

\*Hardware comes preinstalled with the illustrated option. Other finishes are available on our online store if you prefer a different one.

# AVAILABLE COLORS



#### SIDE VIEW







# **OVERALL DIMENSIONS**

43" W x 22" D x 0.75" H

# COUNTERTOP OPTIONS



Carrara Marble

### FEATURES

- Solid countertop with mitered edges & seams
- Undermount white oval sink
- Pre-drilled for 8" widespread faucet

#### INCLUDED

- Countertop
- Matching Backsplash
- Oval Sink

#### 43" (1092 mm) 2-1/2" (63.5 mm) 3/4" (18 mm) 22" (559 mm) 4" (102 mm) 4" (102 mm) 21-1/2" (546 mm) 21-1/2" (546 mm) 4" (102 mm)

#### COUNTERTOP PLAN VIEW

#### EDGE SID