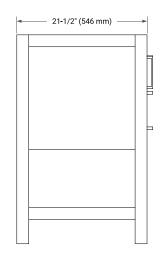

# ARIEL

## **BASE CABINET DIMENSIONS**

42" W x 21.5" D x 34.5" H



# FRONT VIEW



#### PLAN VIEW



# **FEATURES**

- Solid wood frame & plywood panels
- Dovetail drawers and joints
- · Soft closing doors & drawers

# **HARDWARE FINISHES\***



Satin Brass

\*Hardware comes preinstalled with the illustrated option. Other finishes are available on our online store if you prefer a different one.

# AVAILABLE COLORS



#### SIDE VIEW







# **OVERALL DIMENSIONS**

43" W x 22" D x 0.75" H

# COUNTERTOP OPTIONS



Carrara Marble

### FEATURES

- Solid countertop with mitered edges & seams
- Undermount white oval sink
- Pre-drilled for 8" widespread faucet

#### INCLUDED

- Countertop
- Matching Backsplash
- Oval Sink

#### 43" (1092 mm) 2-1/2" (63.5 mm) 3/4" (18 mm) 22" (559 mm) 4" (102 mm) 4" (102 mm) 21-1/2" (546 mm) 21-1/2" (546 mm) 4" (102 mm)

#### COUNTERTOP PLAN VIEW

#### EDGE SIDE VIEW

# THREE DIMENSIONAL COUNTERTOP VIEW