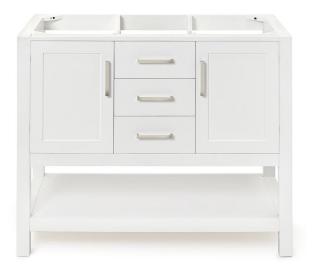

# ARIEL

## **BASE CABINET DIMENSIONS**

42" W x 21.5" D x 34.5" H



# FRONT VIEW



#### PLAN VIEW



# **FEATURES**

- Solid wood frame & plywood panels
- Dovetail drawers and joints
- · Soft closing doors & drawers

# **HARDWARE FINISHES\***



Satin Brass

\*Hardware comes preinstalled with the illustrated option. Other finishes are available on our online store if you prefer a different one.

# AVAILABLE COLORS



#### SIDE VIEW







# **OVERALL DIMENSIONS**

43" W x 22" D x 0.75" H

# COUNTERTOP OPTIONS



Carrara Marble

### FEATURES

- Solid countertop with mitered edges & seams
- Undermount white oval sink
- Pre-drilled for 8" widespread faucet

#### INCLUDED

- Countertop
- Matching Backsplash
- Oval Sink

#### 43" (1092 mm) 2-1/2" (63.5 mm) 3/4" (18 mm) 22" (559 mm) 4" (102 mm) 4" (102 mm) 21-1/2" (546 mm) 21-1/2" (546 mm) 4" (102 mm)

#### C