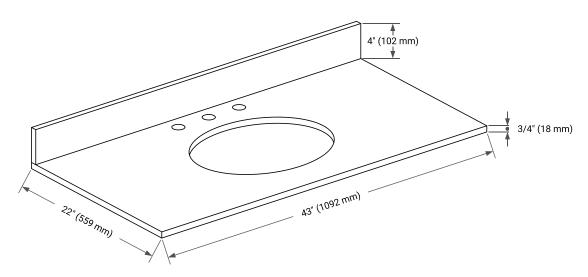

# **OVERALL DIMENSIONS**

43" W x 22" D x 0.75" H

#### 43" (1092 mm) 2-1/2" (63.5 mm) 3/4" (18 mm) 22" (559 mm) 4" (102 mm) 4" (102 mm) 21-1/2" (546 mm) 21-1/2" (546 mm) 4" (102 mm)

#### COUNTERTOP PLAN VIEW