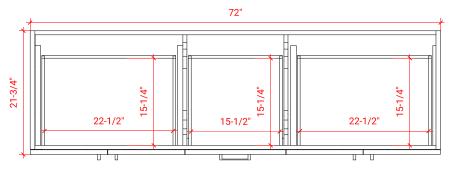

# Q072D



# **BASE CABINET DIMENSIONS**

72" W x 21.75" D x 34.5" H

# **FEATURES**

- Solid wood frame & plywood panels
- Dovetail drawers and joints
- Soft closing doors & drawers

## HARDWARE FINISHES



# **AVAILABLE COLORS**



## FRONT VIEW



# SIDE VIEW



## **PLAN VIEW**



# 16-1/2" - 4/1-/



## **OVERALL DIMENSIONS**

73" W x 22" D x 0.75" H

# **COUNTERTOP OPTIONS**



Carrara Marble CW2-073D-OVL-CT

## **FEATURES**

- Solid countertop with mitered edges & seams
- Undermount white oval sink
- Pre-drilled for 8" widespread faucet

## **INCLUDED**

- Countertop
- Matching Backsplash
- Oval Sinks

# COUNTERTOP PLAN VIEW 73" R2 1-3/8" 6" 16-1/4" 16-1/4" 16-1/4" 16-1/4" 16-1/4" 16-1/4" 16-1/4" 16-1/4"

### THREE DIMENSIONAL COUNTERTOP VIEW