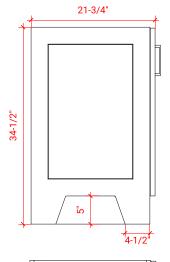

# Q072D



# **BASE CABINET DIMENSIONS**

72" W x 21.75" D x 34.5" H

# **FEATURES**

- Solid wood frame & plywood panels
- Dovetail drawers and joints
- Soft closing doors & drawers

## HARDWARE FINISHES



# **AVAILABLE COLORS**



## FRONT VIEW



# SIDE VIEW



## **PLAN VIEW**



# 16-1/2" - 4/1-/



## **OVERALL DIMENSIONS**

73" W x 22" D x 0.75" H

# **COUNTERTOP OPTIONS**



Carrara Marble CW2-073D-OVL-CT

## **FEATURES**

- Solid countertop with mitered edges & seams
- Undermount white oval sink
- Pre-drilled for 8" widespread faucet

## **INCLUDED**

- Countertop
- Matching Backsplash
- Oval Sinks

# COUNTERTOP PLAN VIEW 73" R2 1-3/8" 6" 16-1/4" 16-1/4" 16-1/4" 16-1/4" 16-1/4" 16-1/4" 16-1/4" 16-1/4"

### THREE DIMENSIONAL COUNTERTOP VIEW