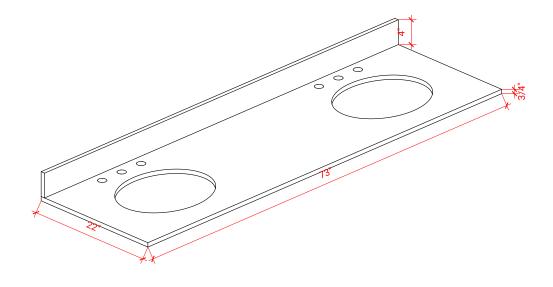

## **OVERALL DIMENSIONS**

73" W x 22" D x 0.75" H

### THREE DIMENSIONAL COUNTERTOP VIEW