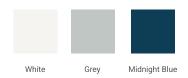

# Q072D



# **BASE CABINET DIMENSIONS**

72" W x 21.75" D x 34.5" H

# **FEATURES**

- Solid wood frame & plywood panels
- Dovetail drawers and joints
- Soft closing doors & drawers

## HARDWARE FINISHES



# **AVAILABLE COLORS**



## FRONT VIEW



# SIDE VIEW



## **PLAN VIEW**



# 16-1/2" - 4/1-/



## **OVERALL DIMENSIONS**

73" W x 22" D x 0.75" H

# **COUNTERTOP OPTIONS**



Carrara Marble CW2-073D-OVL-CT

## **FEATURES**

- Solid countertop with mitered edges & seams
- Undermount white oval sink
- Pre-drilled for 8" widespread faucet

## **INCLUDED**

- Countertop
- Matching Backsplash
- Oval Sinks

# COUNTERTOP PLAN VIEW 73" R2 1-3/8" 6" 16-1/4" 16-1/4" 16-1/4" 16-1/4" 16-1/4" 16-1/4" 16-1/4" 16-1/4"

### THREE DIMENSIONAL COUNTERTOP VIEW