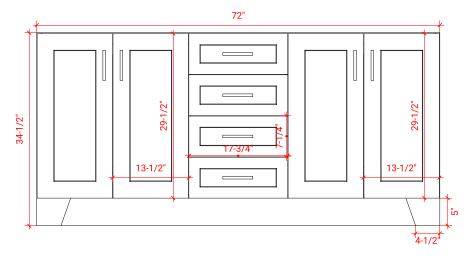

# **BASE CABINET DIMENSIONS**

72" W x 21.75" D x 34.5" H

## FRONT VIEW

## **PLAN VIEW**