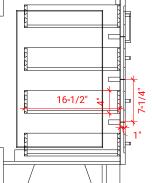

# **Q060S**



# **BASE CABINET DIMENSIONS**

60" W x 21.75" D x 34.5" H

# **FEATURES**

- Solid wood frame & plywood panels
- Dovetail drawers and joints
- Soft closing doors & drawers

# HARDWARE FINISHES



# **AVAILABLE COLORS**



#### FRONT VIEW



#### SIDE VIEW



#### **PLAN VIEW**







# **OVERALL DIMENSIONS**

61" W x 22" D x 0.75" H

# **COUNTERTOP OPTIONS**



Carrara Marble CW2-061S-REC-CT

# **FEATURES**

- Solid countertop with mitered edges & seams
- Undermount white rectangular sink
- Pre-drilled for 8" widespread faucet

#### **INCLUDED**

- Countertop
- Matching Backsplash
- Rectangle Sink

#### **COUNTERTOP PLAN VIEW**

#### EDGE SIDE VIEW



# THREE DIMENSIONAL COUNTERTOP VIEW