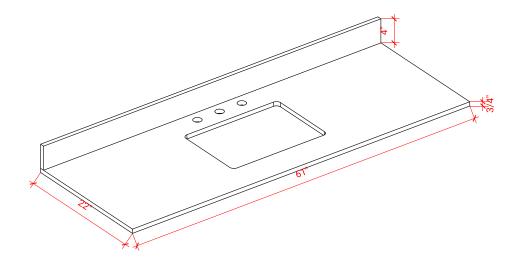

# **Q060S**



# **BASE CABINET DIMENSIONS**

60" W x 21.75" D x 34.5" H

# **FEATURES**

- Solid wood frame & plywood panels
- Dovetail drawers and joints
- Soft closing doors & drawers

# HARDWARE FINISHES



# **AVAILABLE COLORS**



#### FRONT VIEW



#### SIDE VIEW



#### **PLAN VIEW**







# **OVERALL DIMENSIONS**

61" W x 22" D x 0.75" H

# **COUNTERTOP OPTIONS**



Carrara Marble CW2-061S-REC-CT

# **FEATURES**

- Solid countertop with mitered edges & seams
- Undermount white rectangular sink
- Pre-drilled for 8" widespread faucet

#### **INCLUDED**

- Countertop
- Matching Backsplash
- Rectangle Sink

#### **COUNTERTOP PLAN VIEW**

#### EDGE SIDE VIEW



# THREE DIMENSIONAL COUNTERTOP VIEW