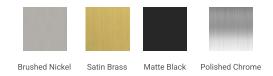

# **Q060S**



# **BASE CABINET DIMENSIONS**

60" W x 21.75" D x 34.5" H

# **FEATURES**

- Solid wood frame & plywood panels
- Dovetail drawers and joints
- Soft closing doors & drawers

# HARDWARE FINISHES



# **AVAILABLE COLORS**



#### FRONT VIEW



#### SIDE VIEW



#### **PLAN VIEW**







# **OVERALL DIMENSIONS**

61" W x 22" D x 0.75" H

# **COUNTERTOP OPTIONS**



Carrara Marble CW2-061S-REC-CT

# **FEATURES**

- Solid countertop with mitered edges & seams
- Undermount white rectangular sink
- Pre-drilled for 8" widespread faucet

#### **INCLUDED**

- Countertop
- Matching Backsplash
- Rectangle Sink

#### **COUNTERTOP PLAN VIEW**

#### EDGE SIDE VIEW



# THREE DIMENSIONAL COUNTERTOP VIEW