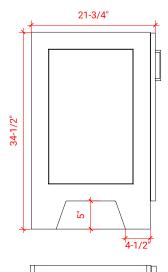

# **Q060S**



# **BASE CABINET DIMENSIONS**

60" W x 21.75" D x 34.5" H

# **FEATURES**

- Solid wood frame & plywood panels
- Dovetail drawers and joints
- Soft closing doors & drawers

# HARDWARE FINISHES



# **AVAILABLE COLORS**



#### FRONT VIEW



#### SIDE VIEW



#### **PLAN VIEW**







# **OVERALL DIMENSIONS**

61" W x 22" D x 0.75" H

# **COUNTERTOP OPTIONS**



Carrara Marble CW2-061S-REC-CT

# **FEATURES**

- Solid countertop with mitered edges & seams
- Undermount white rectangular sink
- Pre-drilled for 8" widespread faucet

#### **INCLUDED**

- Countertop
- Matching Backsplash
- Rectangle Sink

#### **COUNTERTOP PLAN VIEW**

#### EDGE SIDE VIEW



# THREE DIMENSIONAL COUNTERTOP VIEW