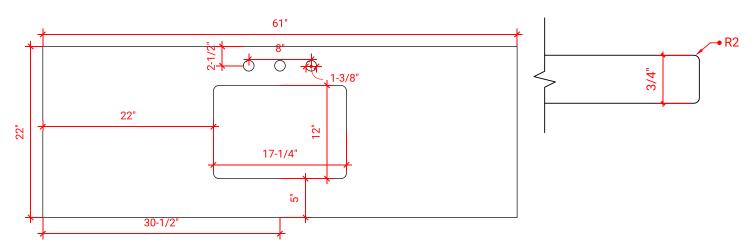

# **OVERALL DIMENSIONS**

61" W x 22" D x 0.75" H

# **COUNTERTOP OPTIONS**

Carrara Marble CW2-061S-REC-CT

# **FEATURES**

- Solid countertop with mitered edges & seams
- Undermount white rectangular sink
- Pre-drilled for 8" widespread faucet

#### **INCLUDED**

- Countertop
- Matching Backsplash
- Rectangle Sink

#### **COUNTERTOP PLAN VIEW**

#### EDGE SIDE VIEW