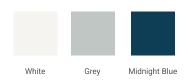

# **Q060S**



# **BASE CABINET DIMENSIONS**

60" W x 21.75" D x 34.5" H

# **FEATURES**

- Solid wood frame & plywood panels
- Dovetail drawers and joints
- Soft closing doors & drawers

# HARDWARE FINISHES



# **AVAILABLE COLORS**



#### FRONT VIEW



#### SIDE VIEW



#### **PLAN VIEW**







# **OVERALL DIMENSIONS**

61" W x 22" D x 0.75" H

# **COUNTERTOP OPTIONS**



Carrara Marble CW2-061S-REC-CT

# **FEATURES**

- Solid countertop with mitered edges & seams
- Undermount white rectangular sink
- Pre-drilled for 8" widespread faucet

#### **INCLUDED**

- Countertop
- Matching Backsplash
- Rectangle Sink

#### **COUNTERTOP PLAN VIEW**

#### EDGE SIDE VIEW



# THREE DIMENSIONAL COUNTERTOP VIEW