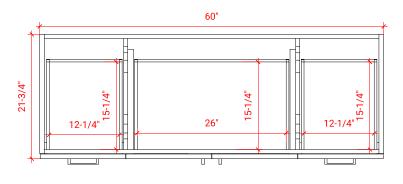

# **Q060S**



# **BASE CABINET DIMENSIONS**

60" W x 21.75" D x 34.5" H

# **FEATURES**

- Solid wood frame & plywood panels
- Dovetail drawers and joints
- Soft closing doors & drawers

# HARDWARE FINISHES



# **AVAILABLE COLORS**



#### FRONT VIEW



#### SIDE VIEW



#### **PLAN VIEW**







# **OVERALL DIMENSIONS**

61" W x 22" D x 0.75" H

# **COUNTERTOP OPTIONS**



Carrara Marble CW2-061S-REC-CT

# **FEATURES**

- Solid countertop with mitered edges & seams
- Undermount white rectangular sink
- Pre-drilled for 8" widespread faucet

#### **INCLUDED**

- Countertop
- Matching Backsplash
- Rectangle Sink

#### **COUNTERTOP PLAN VIEW**

#### EDGE SIDE VIEW



# THREE DIMENSIONAL COUNTERTOP VIEW