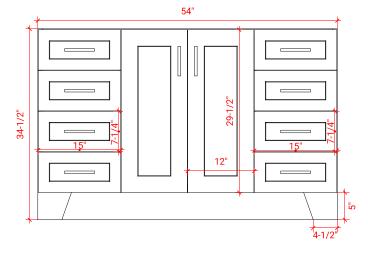

# Q054S



# **BASE CABINET DIMENSIONS**

54" W x 21.75" D x 34.5" H

# **FEATURES**

- Solid wood frame & plywood panels
- Dovetail drawers and joints
- Soft closing doors & drawers

# HARDWARE FINISHES



# **AVAILABLE COLORS**



### **FRONT VIEW**



### SIDE VIEW



# **PLAN VIEW**





# **OVERALL DIMENSIONS**

55" W x 22" D x 0.75" H

# **COUNTERTOP OPTIONS**



Carrara Marble CW2-055S-OVL-CT

# **FEATURES**

- Solid countertop with mitered edges & seams
- Undermount white oval sink
- Pre-drilled for 8" widespread faucet

### **INCLUDED**

- Countertop
- Matching Backsplash
- Oval Sink

### COUNTERTOP PLAN VIEW

# 19-3/8" 19-3/8" 27-1/2"

### **EDGE SIDE VIEW**



# THREE DIMENSIONAL COUNTERTOP VIEW