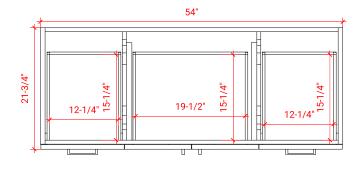

# Q054S



# **BASE CABINET DIMENSIONS**

54" W x 21.75" D x 34.5" H

# **FEATURES**

- Solid wood frame & plywood panels
- Dovetail drawers and joints
- Soft closing doors & drawers

# HARDWARE FINISHES



# **AVAILABLE COLORS**



### **FRONT VIEW**



### SIDE VIEW



# **PLAN VIEW**





# **OVERALL DIMENSIONS**

55" W x 22" D x 0.75" H

# **COUNTERTOP OPTIONS**



Carrara Marble CW2-055S-OVL-CT

# **FEATURES**

- Solid countertop with mitered edges & seams
- Undermount white oval sink
- Pre-drilled for 8" widespread faucet

### **INCLUDED**

- Countertop
- Matching Backsplash
- Oval Sink

### COUNTERTOP PLAN VIEW

# 19-3/8" 19-3/8" 27-1/2"

### **EDGE SIDE VIEW**



# THREE DIMENSIONAL COUNTERTOP VIEW