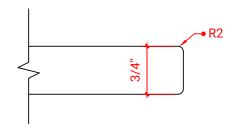

# Q054S



# **BASE CABINET DIMENSIONS**

54" W x 21.75" D x 34.5" H

# **FEATURES**

- Solid wood frame & plywood panels
- Dovetail drawers and joints
- Soft closing doors & drawers

# HARDWARE FINISHES



# **AVAILABLE COLORS**



### **FRONT VIEW**



### SIDE VIEW



# **PLAN VIEW**





# **OVERALL DIMENSIONS**

55" W x 22" D x 0.75" H

# **COUNTERTOP OPTIONS**



Carrara Marble CW2-055S-OVL-CT

# **FEATURES**

- Solid countertop with mitered edges & seams
- Undermount white oval sink
- Pre-drilled for 8" widespread faucet

### **INCLUDED**

- Countertop
- Matching Backsplash
- Oval Sink

### COUNTERTOP PLAN VIEW

# 19-3/8" 19-3/8" 27-1/2"

### **EDGE SIDE VIEW**



# THREE DIMENSIONAL COUNTERTOP VIEW