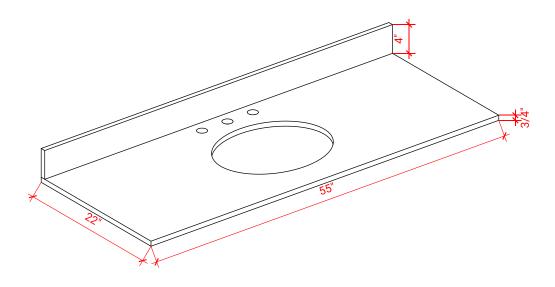

# THREE DIMENSIONAL COUNTERTOP VIEW

# **OVERALL DIMENSIONS**

55" W x 22" D x 0.75" H