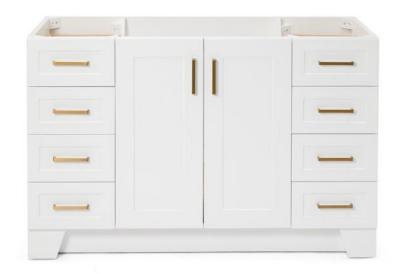

# Q054S

# **BASE CABINET DIMENSIONS**

54" W x 21.75" D x 34.5" H

# **FEATURES**

- Solid wood frame & plywood panels
- Dovetail drawers and joints
- Soft closing doors & drawers