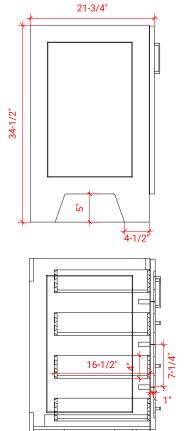

# Q054S



# **BASE CABINET DIMENSIONS**

54" W x 21.75" D x 34.5" H

# **FEATURES**

- Solid wood frame & plywood panels
- Dovetail drawers and joints
- Soft closing doors & drawers

# HARDWARE FINISHES



# **AVAILABLE COLORS**



### **FRONT VIEW**



### SIDE VIEW



# **PLAN VIEW**





# **OVERALL DIMENSIONS**

55" W x 22" D x 0.75" H

# **COUNTERTOP OPTIONS**



Carrara Marble CW2-055S-OVL-CT

# **FEATURES**

- Solid countertop with mitered edges & seams
- Undermount white oval sink
- Pre-drilled for 8" widespread faucet

### **INCLUDED**

- Countertop
- Matching Backsplash
- Oval Sink

### COUNTERTOP PLAN VIEW

# 19-3/8" 19-3/8" 27-1/2"

### **EDGE SIDE VIEW**



# THREE DIMENSIONAL COUNTERTOP VIEW