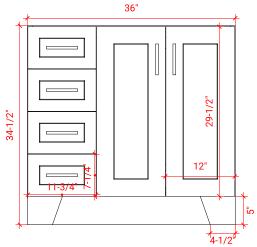

#### **BASE CABINET DIMENSIONS**

36" W x 21.75" D x 34.5" H

#### **FRONT VIEW**

# PLAN VIEW

#### SIDE VIEW