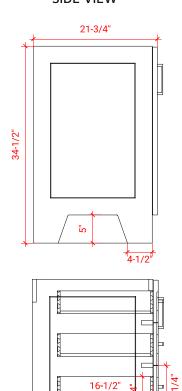

## Q036S-R



#### **BASE CABINET DIMENSIONS**

36" W x 21.75" D x 34.5" H

### **FEATURES**

- Solid wood frame & plywood panels
- Dovetail drawers and joints
- Soft closing doors & drawers

#### HARDWARE FINISHES



#### **AVAILABLE COLORS**



#### **FRONT VIEW**



#### I KOITI VILT

# PLAN VIEW



#### SIDE VIEW





#### **OVERALL DIMENSIONS**

37" W x 22" D x 0.75" H

#### **COUNTERTOP OPTIONS**



Carrara Marble CW2-037S-R-OVL-CT

#### **FEATURES**

- Solid countertop with mitered edges & seams
- Undermount white oval sink
- Pre-drilled for 8" widespread faucet

#### **INCLUDED**

- Countertop
- Matching Backsplash
- Oval Sink

#### COUNTERTOP PLAN VIEW



#### **EDGE SIDE VIEW**



#### THREE DIMENSIONAL COUNTERTOP VIEW