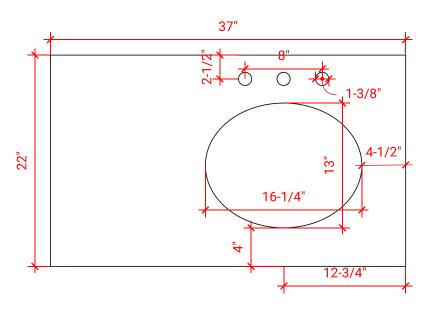

## Q036S-R



#### **BASE CABINET DIMENSIONS**

36" W x 21.75" D x 34.5" H

### **FEATURES**

- Solid wood frame & plywood panels
- Dovetail drawers and joints
- Soft closing doors & drawers

#### HARDWARE FINISHES



#### **AVAILABLE COLORS**



#### **FRONT VIEW**



#### I KOITI VILT

# PLAN VIEW



#### SIDE VIEW





#### **OVERALL DIMENSIONS**

37" W x 22" D x 0.75" H

#### **COUNTERTOP OPTIONS**



Carrara Marble CW2-037S-R-OVL-CT

#### **FEATURES**

- Solid countertop with mitered edges & seams
- Undermount white oval sink
- Pre-drilled for 8" widespread faucet

#### **INCLUDED**

- Countertop
- Matching Backsplash
- Oval Sink

#### COUNTERTOP PLAN VIEW



#### **EDGE SIDE VIEW**



#### THREE DIMENSIONAL COUNTERTOP VIEW