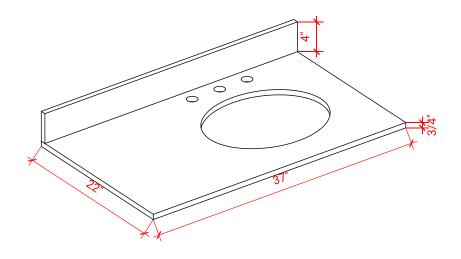

#### **OVERALL DIMENSIONS**

37" W x 22" D x 0.75" H

#### THREE DIMENSIONAL COUNTERTOP VIEW