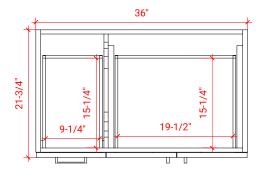

#### **BASE CABINET DIMENSIONS**

36" W x 21.75" D x 34.5" H

#### **FRONT VIEW**

# PLAN VIEW