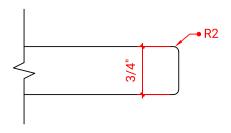

## Q036S-R



#### **BASE CABINET DIMENSIONS**

36" W x 21.75" D x 34.5" H

### **FEATURES**

- Solid wood frame & plywood panels
- Dovetail drawers and joints
- Soft closing doors & drawers

#### HARDWARE FINISHES



#### **AVAILABLE COLORS**



#### **FRONT VIEW**



#### I KOITI VILT

# PLAN VIEW



#### SIDE VIEW





#### **OVERALL DIMENSIONS**

37" W x 22" D x 0.75" H

#### **COUNTERTOP OPTIONS**



Carrara Marble CW2-037S-R-OVL-CT

#### **FEATURES**

- Solid countertop with mitered edges & seams
- Undermount white oval sink
- Pre-drilled for 8" widespread faucet

#### **INCLUDED**

- Countertop
- Matching Backsplash
- Oval Sink

#### COUNTERTOP PLAN VIEW



#### **EDGE SIDE VIEW**



#### THREE DIMENSIONAL COUNTERTOP VIEW