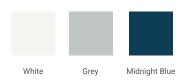

## Q036S-R



#### **BASE CABINET DIMENSIONS**

36" W x 21.75" D x 34.5" H

### **FEATURES**

- Solid wood frame & plywood panels
- Dovetail drawers and joints
- Soft closing doors & drawers

#### HARDWARE FINISHES



#### **AVAILABLE COLORS**



#### **FRONT VIEW**



#### I KOITI VILT

# PLAN VIEW



#### SIDE VIEW





#### **OVERALL DIMENSIONS**

37" W x 22" D x 0.75" H

#### **COUNTERTOP OPTIONS**



Carrara Marble CW2-037S-R-OVL-CT

#### **FEATURES**

- Solid countertop with mitered edges & seams
- Undermount white oval sink
- Pre-drilled for 8" widespread faucet

#### **INCLUDED**

- Countertop
- Matching Backsplash
- Oval Sink

#### COUNTERTOP PLAN VIEW



#### **EDGE SIDE VIEW**



#### THREE DIMENSIONAL COUNTERTOP VIEW