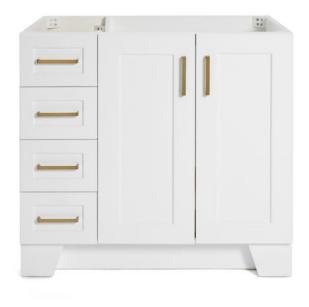

## Q036S-R

#### **BASE CABINET DIMENSIONS**

36" W x 21.75" D x 34.5" H

### **FEATURES**

- Solid wood frame & plywood panels
- Dovetail drawers and joints
- Soft closing doors & drawers